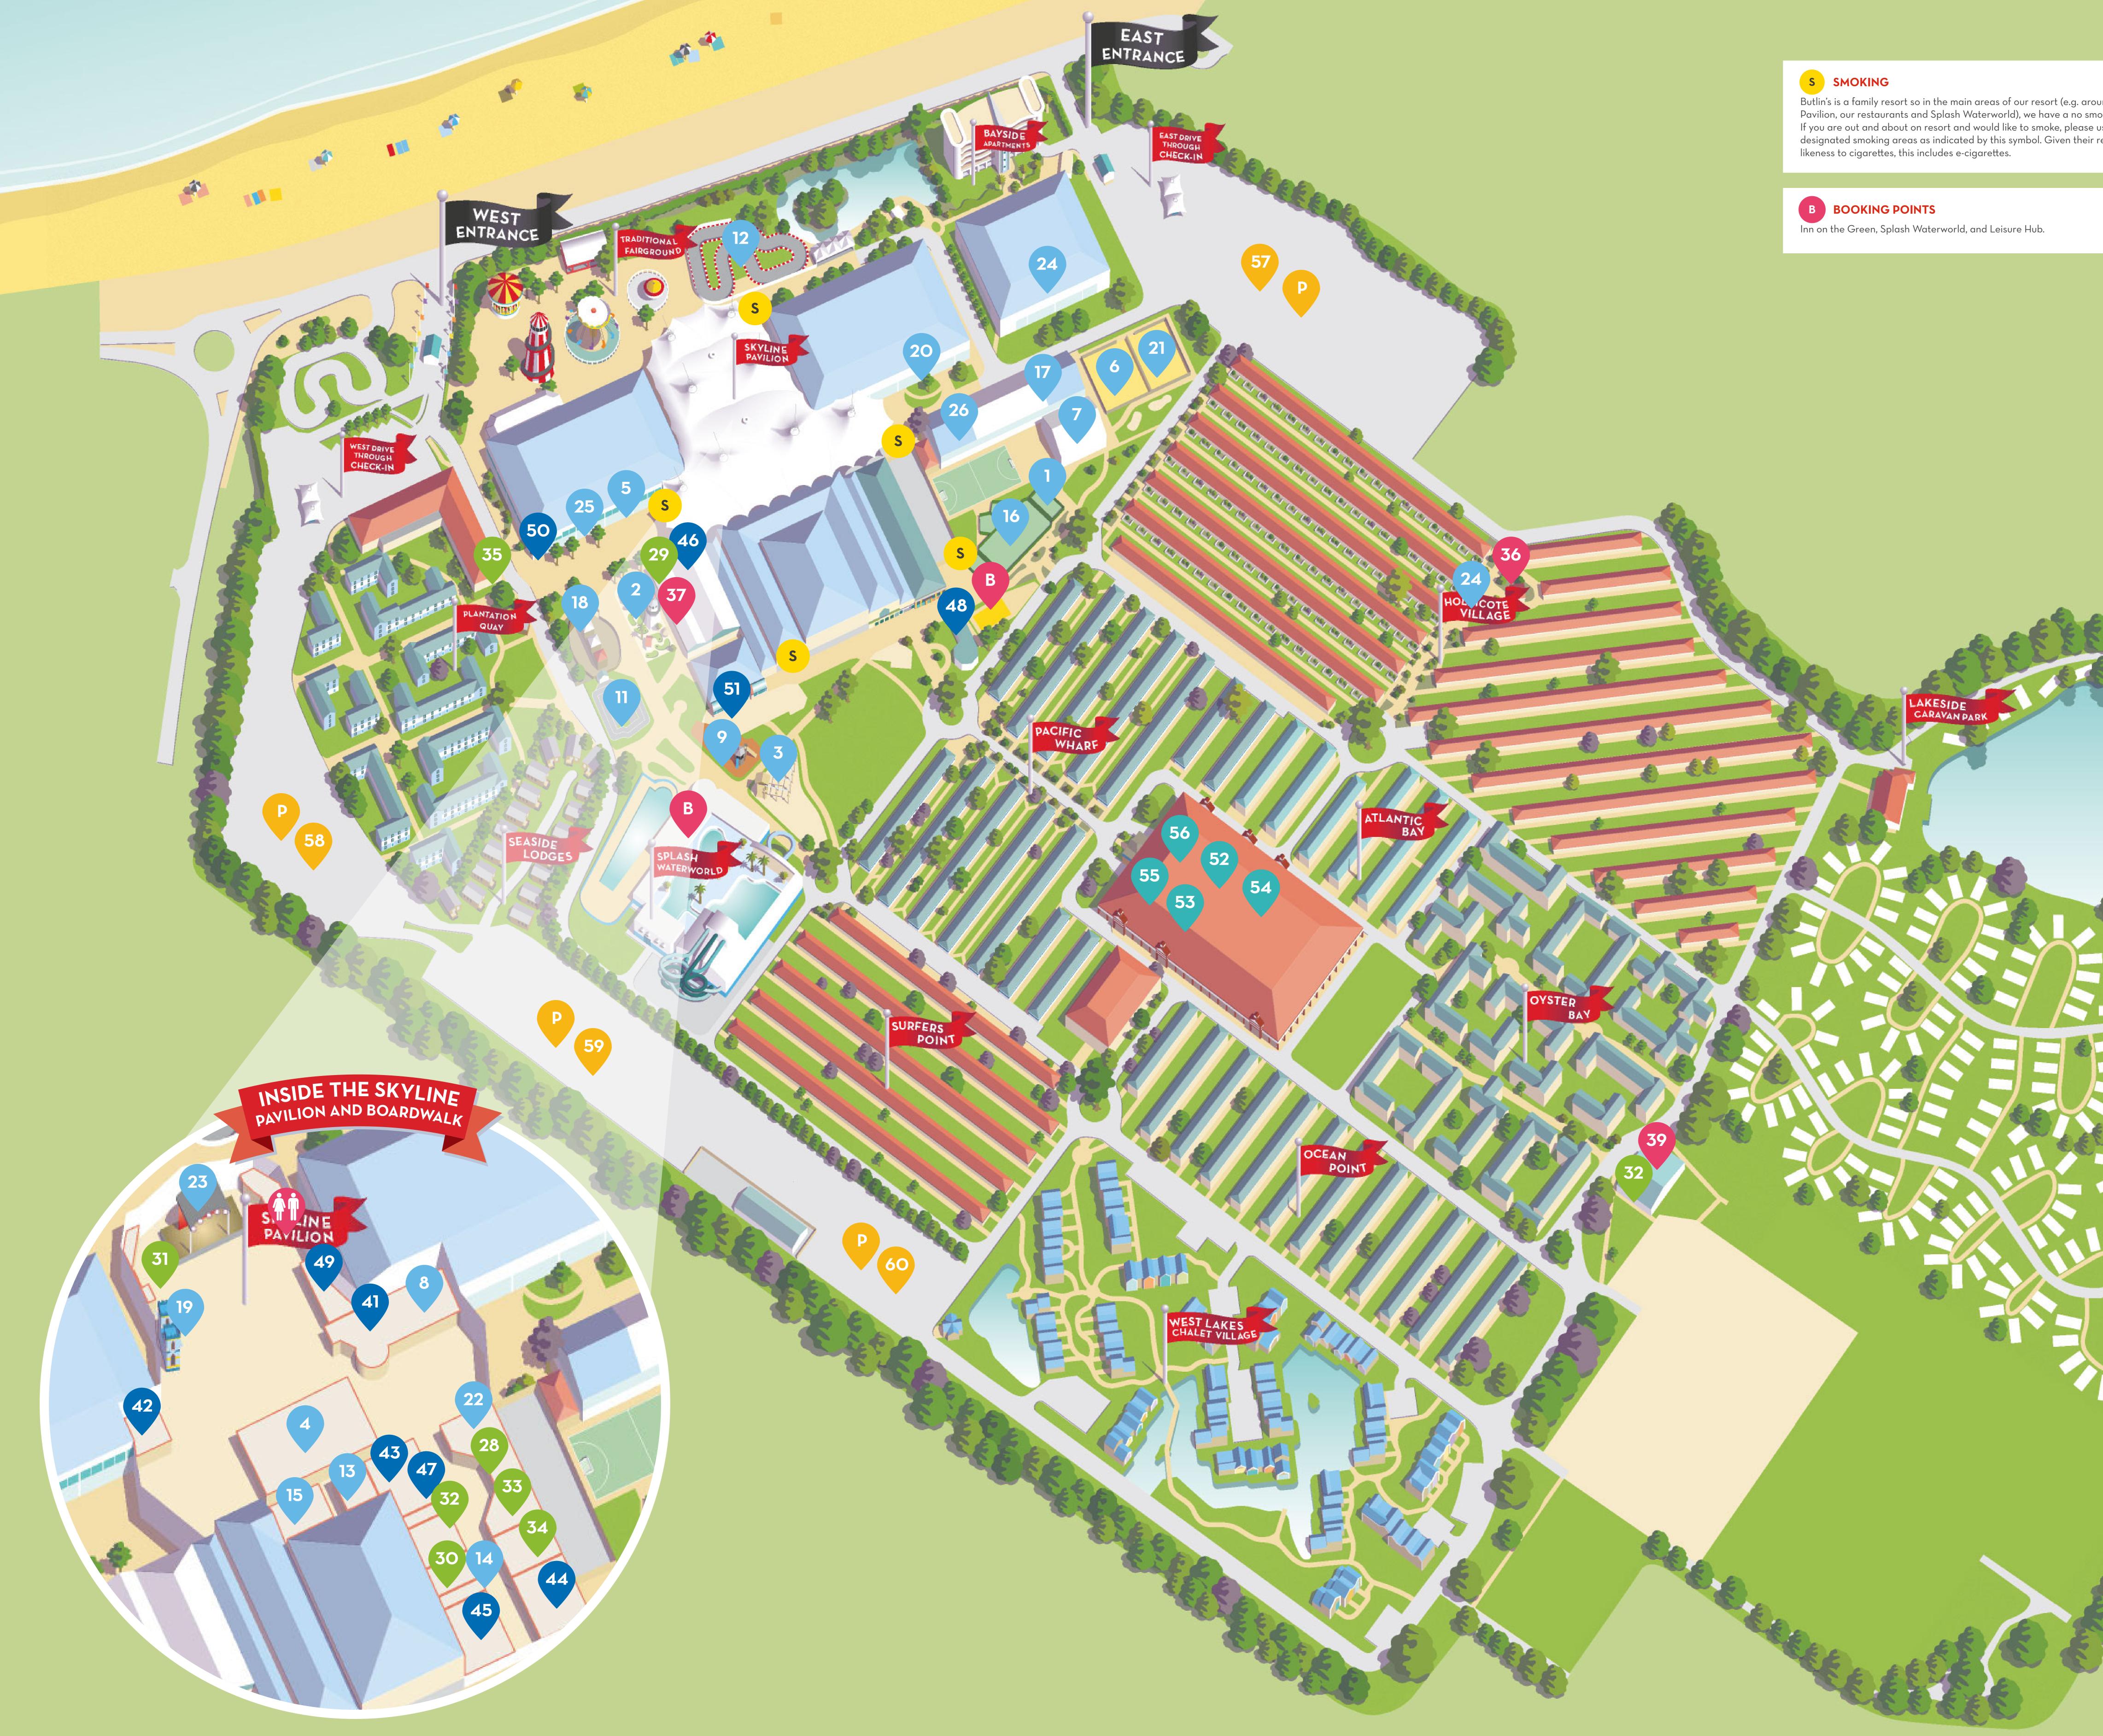

Butlin's is a family resort so in the main areas of our resort (e.g. around the Skyline Pavilion, our restaurants and Splash Waterworld), we have a no smoking policy. If you are out and about on resort and would like to smoke, please use one of the designated smoking areas as indicated by this symbol. Given their remarkable likeness to cigarettes, this includes e-cigarettes.

**B** BOOKING POINTS Inn on the Green, Splash Waterworld, and Leisure Hub.

## Entertainment and Leisure

- Activity Gardens
- 2 Adventure Golf
- Aerial Adventures
- 4 Amusements
- 5 Arts & Crafts
- 6 Boing Boing Beach Sports Court
- I Bullseye Bay
- 8 Centre Stage
- 9 Children's Play Area
- 1 Driving School
- 12 Go-Karts
- **3** Hotshots
- 14 Indoor Sports Arena
- **15** Winners Prize Point
- 16 Kickabout Quay
- 17 Little Stars Fairground
- 18 Play Fort
- **19** Puppet Castle
- 20 Reds
- **21** Picnic Area
- **22** Showtime Studios
- **23** Skyline Stage
- **24** Studio 36
- **25** Pottery Studio
- **26** Little Stars Soft Play

#### Shops

**28** Butlin's The Store / Little Something

- **29** Hire Shop
- **30** Holiday Booking Shop
- **31** Mega Treats
- **32** Teddy Bear Factory
- **33** The Supermarket
- **34** Toybox
- **35** Village Shop

#### Services and Amenities

- B Booking Points
- **36** Church
- **37** First Aid
- **39** Launderette
- s Smoking Areas

🛉 🛉 Toilets

# Restaurants and Bars

- **41** Bar Rosso
- **42** Burger King
- **43** Butlin's Traditional Fish & Chips
- **44** Firehouse Grill
- **45** Inn on the Green
- 🛃 👍 Ludo's Italian
- **47** Proper Cornish
- **48** Scoop

- **49** Costa Coffee
- **50** The Diner
- **51** The Beachcomber Inn

## Dining Plan Restaurants

- 52 Coast Restaurant
- **53** Ocean Drive Restaurant
- **54** Quayside Restaurant
- 55 The Deck
- 56 The Yacht Club

## Car Parks

- Car Park
- 7 East Car Park
- 8 Gold Car Park
- > West Car Park
- O West Lakes Village Car Park