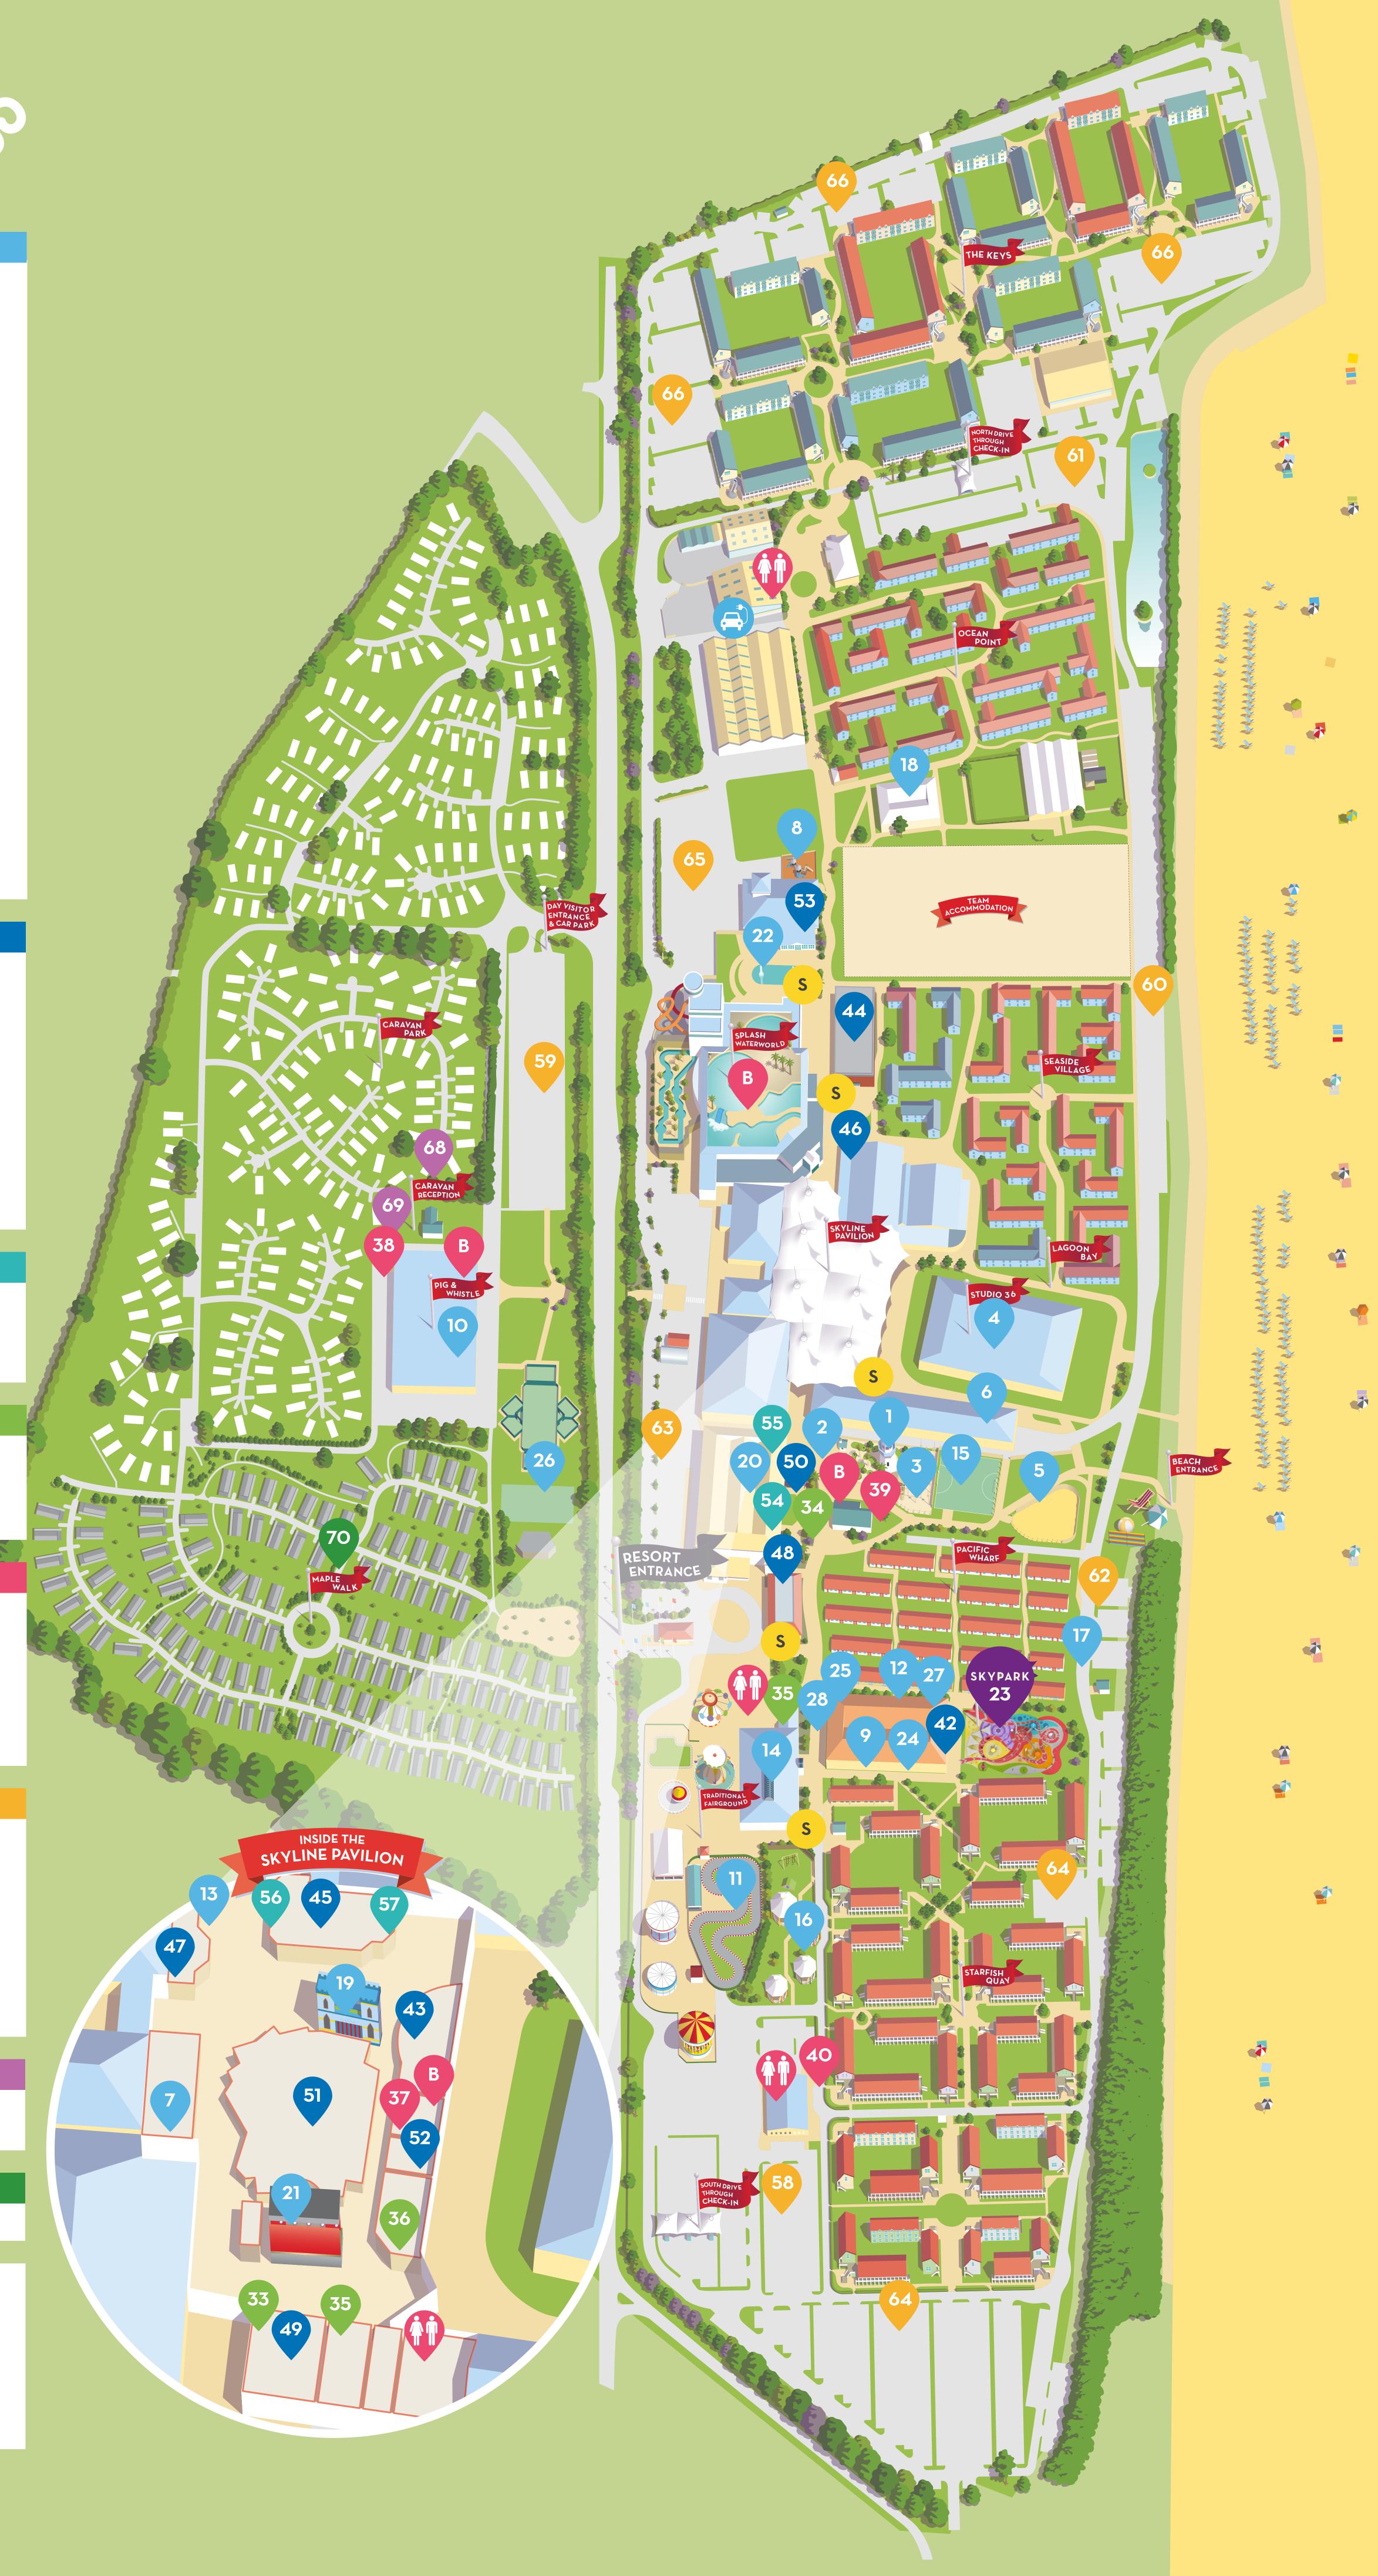

#### Entertainment and Leisure

- 1 Activity Gardens
- 2 Adventure Golf
- 3 Aerial Adventures
- 4 Studio 36
- 5 Boing Boing Beach Sports Court
- 6 Bullseye Bay
- 7 Centre Stage
- 8 Children's Play Area
- 9 Children's Soft Play Area
- 10 Pig and Whistle
- 11 Go-Karts
- 12 Promenade Studio

- 13 Hotshots 14 Arcade
- 15 Kickabout Quay
- 16 Little Stars Fairground
- 17 Original Chalet
- 18 Laser Tag 19 Puppet Castle
- 20 Reds 21 Skyline Stage
- 22 Splash Zone
- 23 SKYPARK 24 Green Baize Games Room
- **25** Discovery Studio
- 26 Caravan Football Pitch
- 27 Activity Studio
- **28** Creative Studio

#### Restaurants and Bars

- **42** SKYPARK Cafe
- **43** Burger King
- 44 Firehouse Grill
- **45** Jellyfish Lounge
- **46** Papa Johns
- **47** Mega Treats 48 The Diner
- 49 Rock & Sole
- **50** Scoop
- 51 Seaside Treats **52** Costa Coffee
- **53** The Beachcomber Inn

#### Dining Plan Restaurants

- **54** Coast Restaurant
- **55** Coral Beach Restaurant 56 The Deck Restaurant
- **57** The Yacht Club

### Shops

- 33 Butlin's The Store / Little Something
- **34** Hire Shop
- **35** The Supermarket **36** Toybox

#### Services and Amenities

- **B** Booking points
- **37** Discover Butlin's
- **38** Launderette **39** Leisure Hub
- **40** Resort Safety and Lost Property
- s Smoking Areas
- Toilets

# Car Parks

- 58 Coach Parking 59 Day Visitors Parking
- 60 Blue Parking Zone
- 61 Yellow Parking Zone
- 62 Pink Parking Zone
- 63 Purple Parking Zone 64 Orange Parking Zone
- 65 Green Parking Zone 66 Grey Parking Zone

# Caravan Village

- **68** Caravan Village Reception
- **69** Caravan Sales Office

## Premium Lodges

**70** Maple Walk - Coming May 2024

#### s smoking

Butlin's is a family resort so in the main areas of our resort (e.g. around the Skyline Pavilion, our restaurants and Splash Waterworld), we have a no smoking policy. If you are out and about on resort and would like to smoke, please use one of the designated smoking areas as indicated by this symbol. Given their remarkable likeness to cigarettes, this includes e-cigarettes.