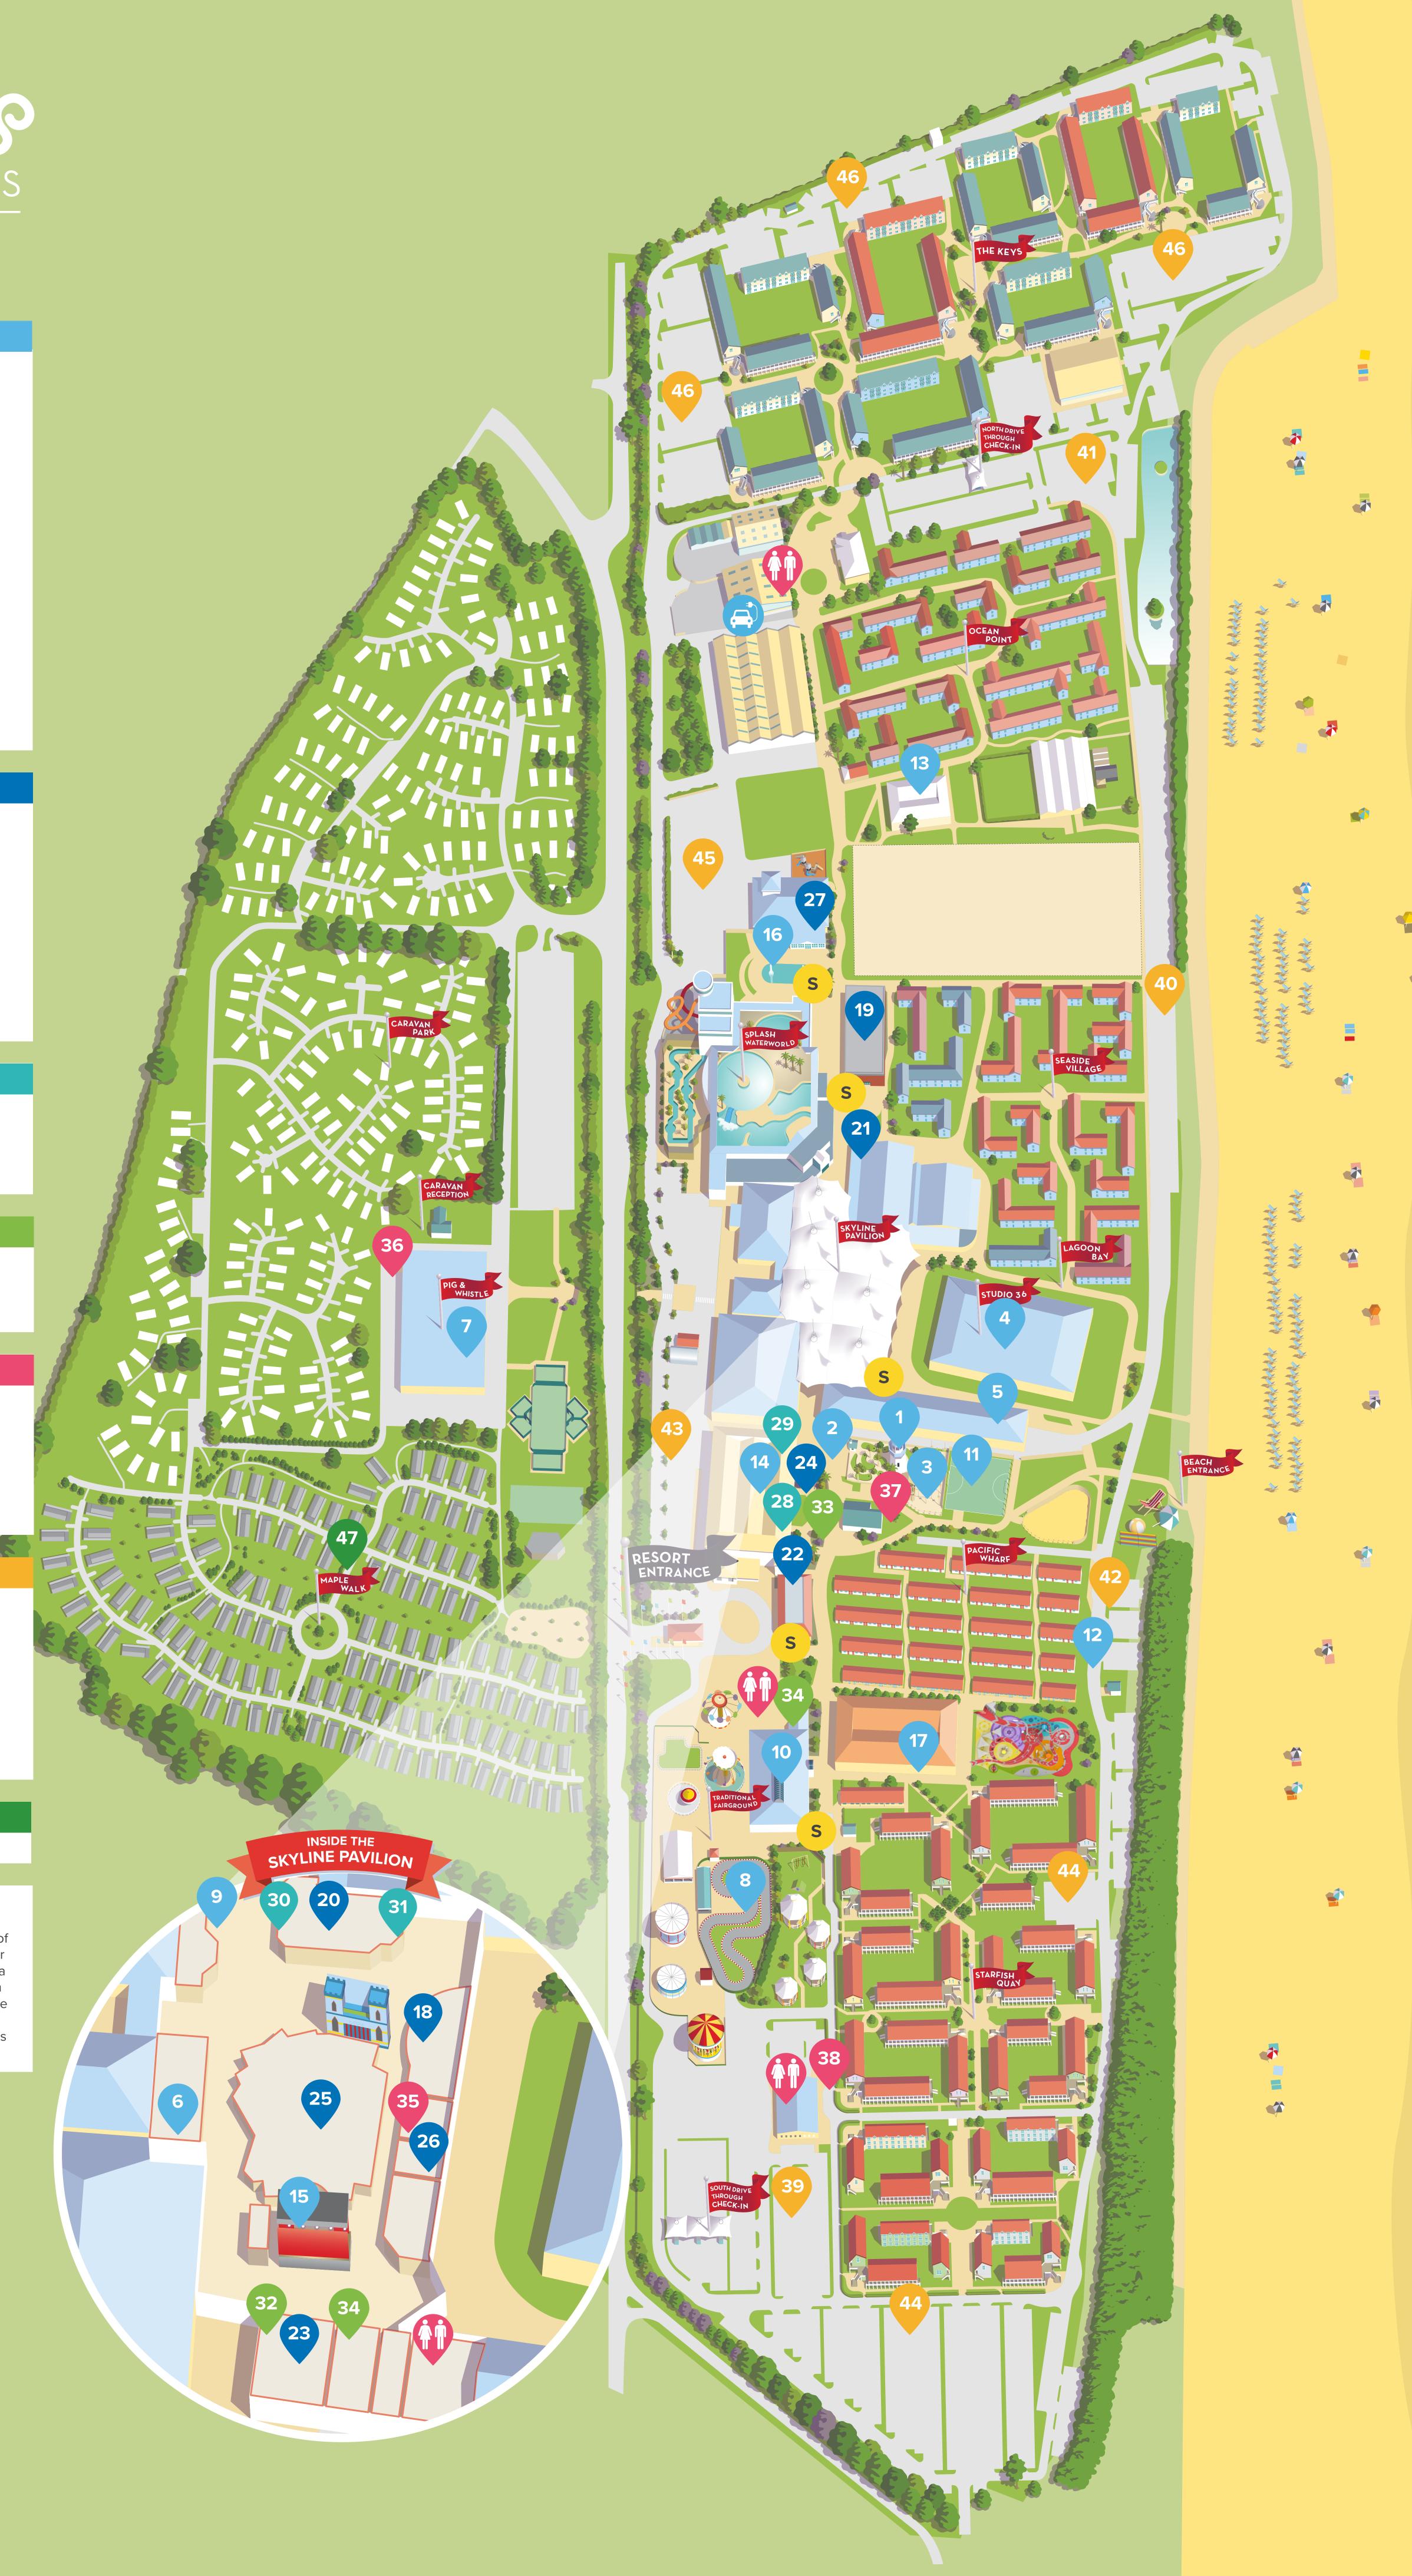

### **Entertainment and Leisure**

- 1 Activity Gardens
- 2 Adventure Golf
- 3 Aerial Adventures
- 4 Studio 36
- 5 Bullseye Bay
- 6 Centre Stage
- 7 Pig and Whistle
- 8 Go-Karts
- 9 Hotshots
- 10 Arcade
- 11 Kickabout Quay
- 12 Original Chalet
- 13 Laser Tag 14 Reds
- 15 Skyline Stage
- 16 Splash Zone
- 17 Green Baize Games Room

### **Restaurants and Bars**

- **18** Burger King
- 19 Firehouse Grill
- 20 Jellyfish Lounge
- 21 Papa Johns
- 22 The Diner
- 23 Rock & Sole
- 24 Scoop
- **25** Seaside Treats **26** Costa Coffee
- 27 The Beachcomber Inn

### **Dining Plan Restaurants**

- 28 Coast Restaurant
- 29 Coral Beach Restaurant
- 30 The Deck Restaurant
- 31 The Yacht Club

Shops

- 32 Butlin's The Store / Little Something
- 33 Hire Shop
- **34** The Supermarket

## **Services and Amenities**

- **35** Discover Butlin's
- **36** Launderette **37** Leisure Hub
- 38 Resort Safety and Lost Property
- Smoking Areas

## Car Parks

- 39 Coach Parking
- 40 Blue Parking Zone
- 41 Yellow Parking Zone 42 Pink Parking Zone
- 43 Purple Parking Zone
- 44 Orange Parking Zone
- 45 Green Parking Zone
- 46 Grey Parking Zone

# **Premium Lodges**

47 Maple Walk - Coming May 2024

## **SMOKING**

Butlin's is a family resort so in the main areas of our resort (e.g. around the Skyline Pavilion, our restaurants and Splash Waterworld), we have a no smoking policy. If you are out and about on resort and would like to smoke, please use one of the designated smoking areas as indicated by this symbol. Given their remarkable likeness to cigarettes, this includes e-cigarettes.