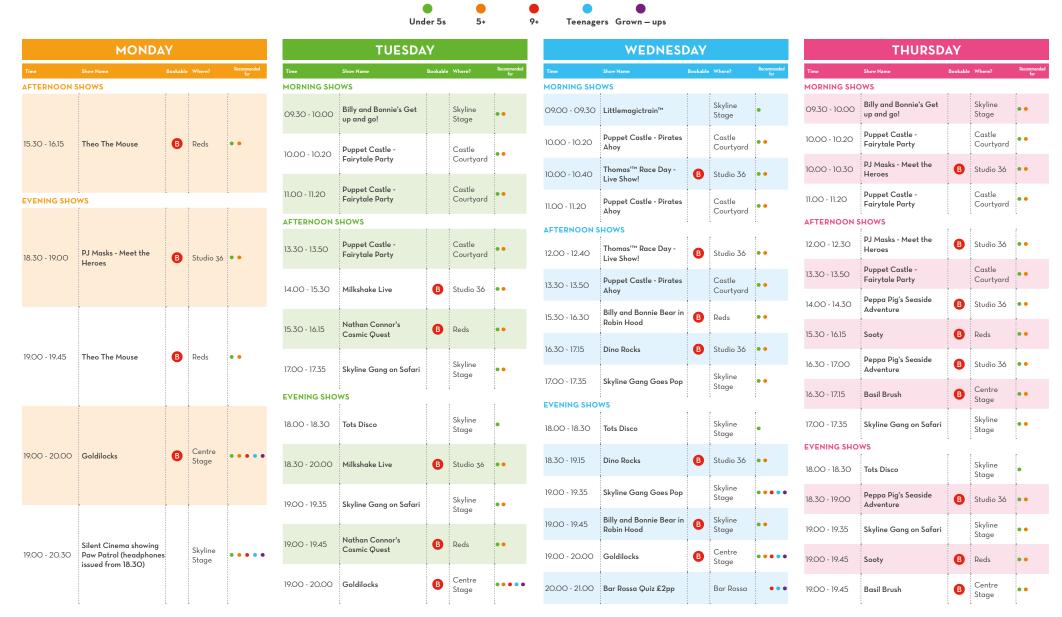

# YOUR GUIDE TO WHAT'S ON, BOGNOR REGIS 3 - 7 OCT 2022

# HOW TO PLAN AND BOOK YOUR EXPERIENCE

There's so much to see and do on a Butlin's break, our app will help you get the most out of your break. Our shows taking place in Reds, Centre Stage and Studio 36 will be bookable via the app. The pool and our Skyline shows, Skyline Gang and Puppet Castle will become free flow, no need to book - just turn up. <sup>1</sup>/<sub>B</sub> means you'll need to book via the app, or if you don't have access to a smart phone, you still book on resort at one of our booking points (subject to availability).

# YOUR GUIDE TO WHAT'S ON, BOGNOR REGIS 3 - 7 OCT 2022

DOORS OPEN 30MINS BEFORE EACH SHOW. PLEASE ARRIVE AT LEAST 15 MINS BEFORE THE SHOW STARTS. WE HAVE ADHERED TO GOVERNMENT ADVICE FOR ALL PERFORMANCES.