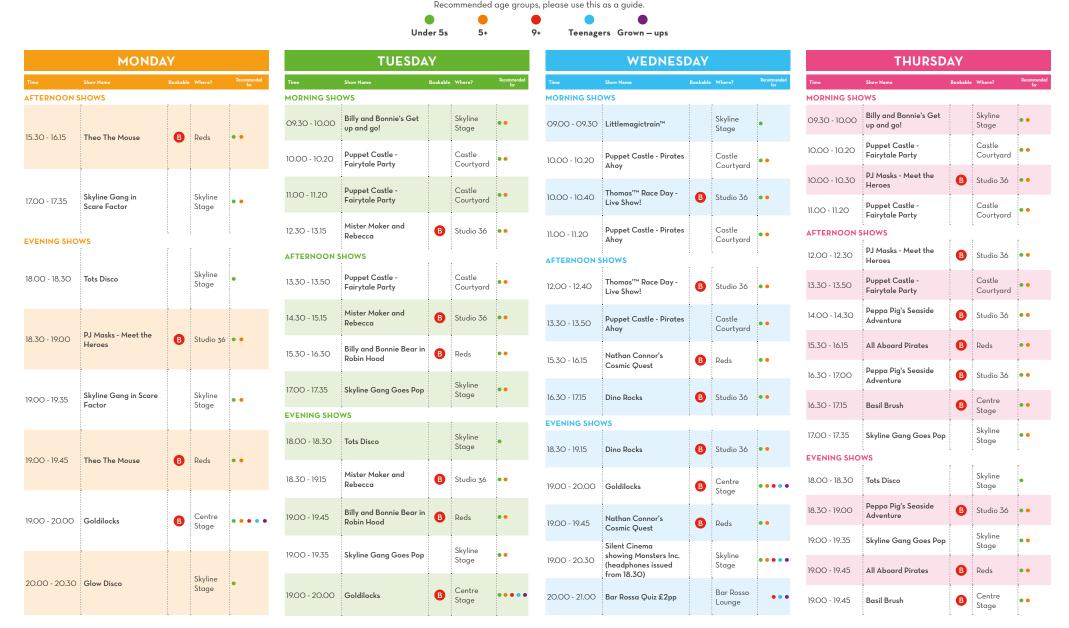

# YOUR GUIDE TO WHAT'S ON, BOGNOR REGIS 31 OCTOBER - 3 NOVEMBER 2022

# HOW TO PLAN AND BOOK YOUR EXPERIENCE

There's so much to see and do on a Butlin's break, our app will help you get the most out of your break. Our shows taking place in Reds, Centre Stage and Studio 36 will be bookable via the app. The pool and our Skyline shows, Skyline Gang and Puppet Castle will become free flow, no need to book – just turn up. <sup>1</sup> means you'll need to book via the app, or if you don't have access to a smart phone, you still book on resort at one of our booking points (subject to availability).

# YOUR GUIDE TO WHAT'S ON, BOGNOR REGIS 31 OCTOBER - 3 NOVEMBER 2022

DOORS OPEN 30MINS BEFORE EACH SHOW. PLEASE ARRIVE AT LEAST 15 MINS BEFORE THE SHOW STARTS. WE HAVE ADHERED TO GOVERNMENT ADVICE FOR ALL PERFORMANCES.