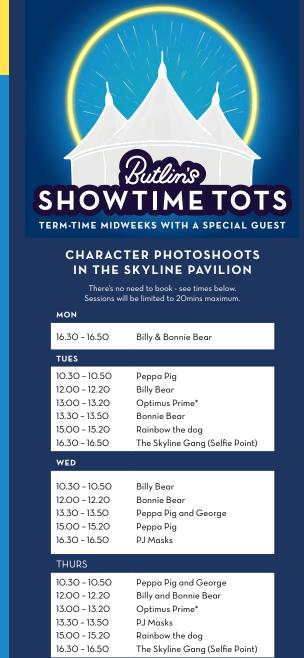

## YOUR GUIDE TO WHAT'S ON, BOGNOR REGIS 5 JUNE - 8 JUNE 2023

Recommended age groups, please use this as a guide.

Our shows taking place in Centre Stage will be bookable via the app. The Pool, Reds Evening & our Skyline Shows, Including Skyline Gang and puppets are freeflow, no need to book. Doors open 30 minutes before show time. Early Access VIP Pass holders can enter the venue 15mins prior to Doors opening times. Please arrive at least 15 minutes prior to showtime to guarantee your booking.