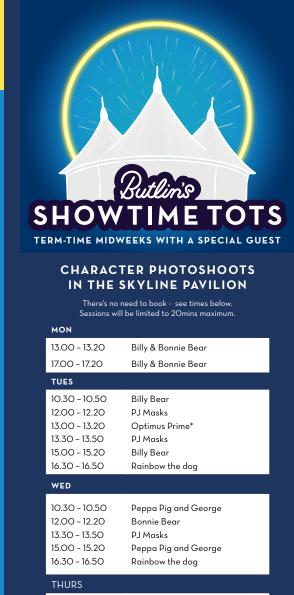

| 10.30 - 10.50 | Bonnie Bear          |
|---------------|----------------------|
| 12.00 - 12.20 | Billy Bear           |
| 13.00 - 13.20 | Optimus Prime*       |
| 13.30 - 13.50 | Bonnie Bear          |
| 15.00 - 15.20 | Peppa Pig and George |
|               |                      |