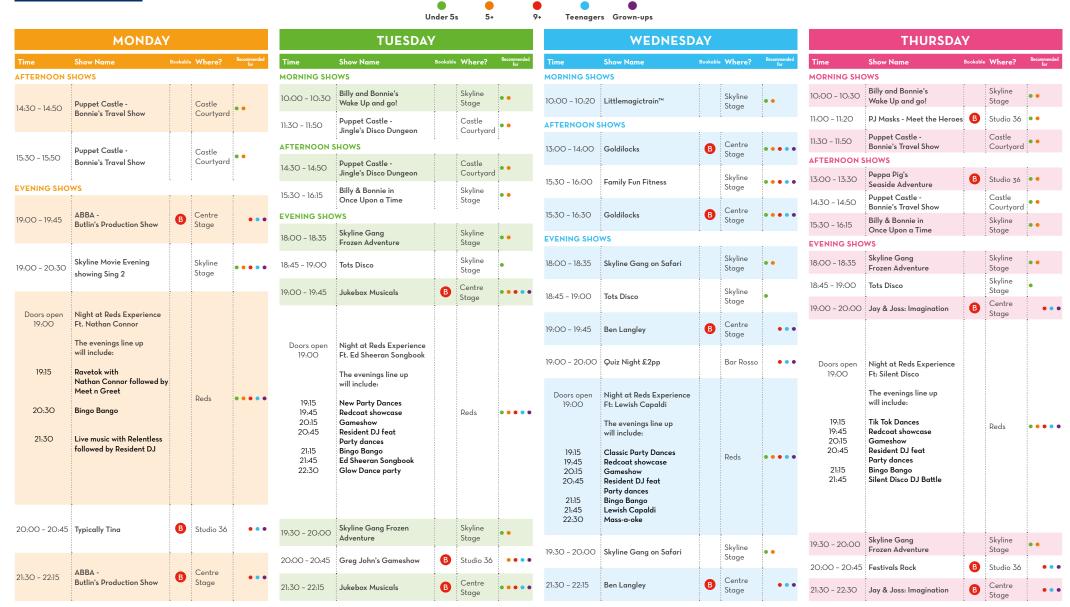

## YOUR GUIDE TO WHAT'S ON, BOGNOR REGIS 10 JULY - 13 JULY 2023

Recommended age groups, please use this as a guide

Our shows taking place in Centre Stage will be bookable via the app. The Pool, Reds Evening & our Skyline Shows, Including Skyline Gang and puppets are freeflow, no need to book. Doors open 30 minutes before show time. Early Access VIP Pass holders can enter the venue 15mins prior to Doors opening times. Please arrive at least 15 minutes prior to showtime to guarantee your booking.