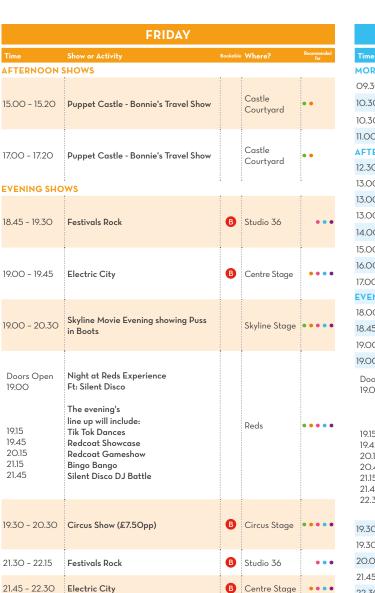

## YOUR GUIDE TO WHAT'S ON, BOGNOR REGIS 11 AUGUST - 13 AUGUST 2023

Our shows taking place in Centre Stage will be bookable via the app: The Pool, Reds Evening & our Skyline Shows, Including Skyline Gang and puppets are freeflow, no need to book: Doors open 30 minutes before show time: Early Access VIP Pass holders can enter the venue 15mins prior to Doors opening times: Please arrive at least 15 minutes prior to showtime to guarantee your booking: Recommended age groups, please use this as a guide:

9+

Teenagers Grown-ups

Under 5s

5+

| SATURDAY                                                    |                                                                                                                                                                                                             |          |                     |                    |  |
|-------------------------------------------------------------|-------------------------------------------------------------------------------------------------------------------------------------------------------------------------------------------------------------|----------|---------------------|--------------------|--|
| Time                                                        | Show or Activity                                                                                                                                                                                            | Bookable | Where?              | Recommended<br>for |  |
| MORNING SHOWS                                               |                                                                                                                                                                                                             |          |                     |                    |  |
| 09.30 - 10.00                                               | Brainiac Live! ReMixed                                                                                                                                                                                      |          | Skyline Stage       | ••••               |  |
| 10.30 - 10.50                                               | Puppet Castle - Jingles Disco Dungeon                                                                                                                                                                       |          | Castle<br>Courtyard | • •                |  |
| 10.30 - 11.30                                               | Goldilocks                                                                                                                                                                                                  | B        | Centre Stage        | ••••               |  |
| 11.00 - 11.30                                               | Brainiac Live! ReMixed                                                                                                                                                                                      |          | Skyline Stage       | ••••               |  |
| AFTERNOON S                                                 | HOWS                                                                                                                                                                                                        |          |                     |                    |  |
| 12.30 - 13.00                                               | Brainiac Live! ReMixed                                                                                                                                                                                      |          | Skyline Stage       | ••••               |  |
| 13.00 - 13.30                                               | Peppa Pig's Seaside Adventure                                                                                                                                                                               | B        | Studio 36           | ••                 |  |
| 13.00 - 14.00                                               | Goldilocks                                                                                                                                                                                                  | B        | Centre Stage        | ••••               |  |
| 13.00 - 14.00                                               | Circus Show (£7.50pp)                                                                                                                                                                                       | B        |                     | ••••               |  |
| 14.00 - 14.20                                               | Puppet Castle - Jingles Disco Dungeon                                                                                                                                                                       |          | Castle<br>Courtyard | • •                |  |
| 15.00 - 15.20                                               | PJ Masks - Meet the Heroes                                                                                                                                                                                  |          | Skyline Stage       | ••                 |  |
| 16.00 - 17.00                                               | Circus Show (£7.50pp)                                                                                                                                                                                       | B        | Circus Stage        | • • • • •          |  |
| 17.00 - 18.00                                               | Animals Vs Dinosaurs                                                                                                                                                                                        | B        | Studio 36           | ••••               |  |
| EVENING SHO                                                 | ws                                                                                                                                                                                                          |          |                     |                    |  |
| 18.00 - 18.30                                               | Skyline Gang Frozen Adventure                                                                                                                                                                               |          | Skyline Stage       | • •                |  |
| 18.45 - 19.00                                               | Tots Disco                                                                                                                                                                                                  |          | Skyline Stage       | •                  |  |
| 19.00 - 19.45                                               | Jukebox Musicals                                                                                                                                                                                            | B        | Centre Stage        | ••••               |  |
| 19.00 - 20.00                                               | Quiz Night £2pp                                                                                                                                                                                             |          | Bar Rosso           | • • •              |  |
| Doors Open<br>19.00                                         | Night at Reds Experience<br>Ft: Lewish Capaldi                                                                                                                                                              |          |                     |                    |  |
| 19.15<br>19.45<br>20.15<br>20.45<br>21.15<br>21.45<br>22.30 | The evening's<br>line up will include:<br>Classic Party Dances<br>Redcoat Showcase<br>Redcoat Gameshow<br>DJ set inc party dances<br>Bingo Bango<br>Lewish Capaldi<br>Mass-e-oke<br>followed by resident DJ |          | Reds                | ••••               |  |
| 19.30 - 20.00                                               | Skyline Gang Frozen Adventure                                                                                                                                                                               |          | Skyline Stage       | • •                |  |
| 19.30 - 20.30                                               | Circus Show (£7.50pp)                                                                                                                                                                                       | B        | Circus Stage        | ••••               |  |
| 20.00 - 21.00                                               | Animals Vs Dinosaurs                                                                                                                                                                                        | B        | Studio 36           | ••••               |  |
| 21.45 - 22.30                                               | Jukebox Musicals                                                                                                                                                                                            | B        | Centre Stage        | ••••               |  |
| 22.30 - 00.00                                               | Late Night DJ                                                                                                                                                                                               |          | Bar Rosso           | •••                |  |