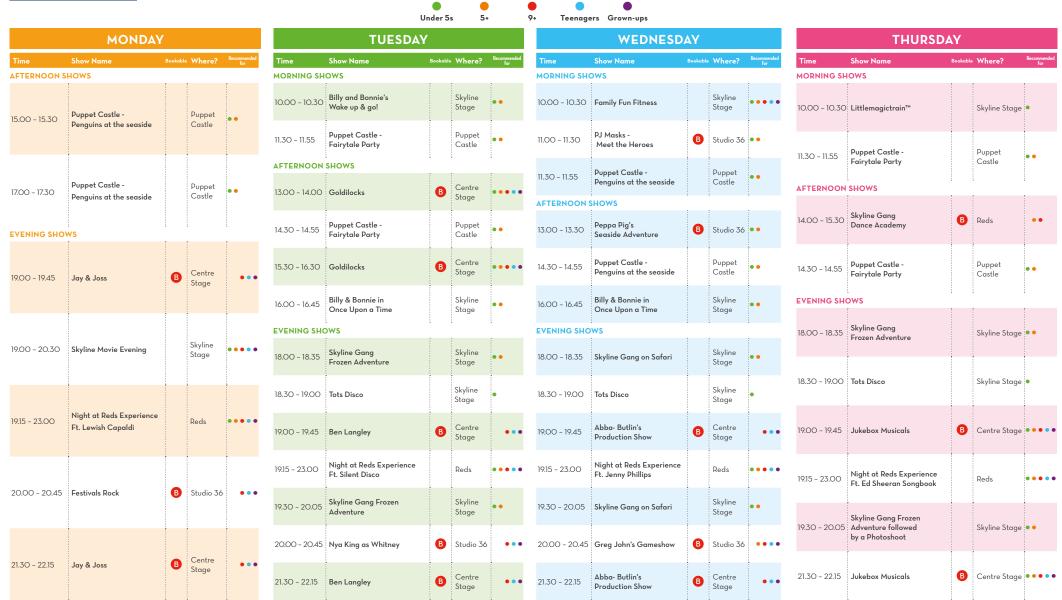

## YOUR GUIDE TO WHAT'S ON, MINEHEAD 24 APRIL - 28 APRIL 2023

Recommended age groups, please use this as a guide.

Our shows taking place in Centre Stage will be bookable via the app. The Pool, Reds Evening & our Skyline Shows, Including Skyline Gang and puppets are freeflow, no need to book. Doors open 30 minutes before show time. Early Access VIP Pass holders can enter the venue 15mins prior to Doors opening times. Please arrive at least 15 minutes prior to showtime to guarantee your booking.