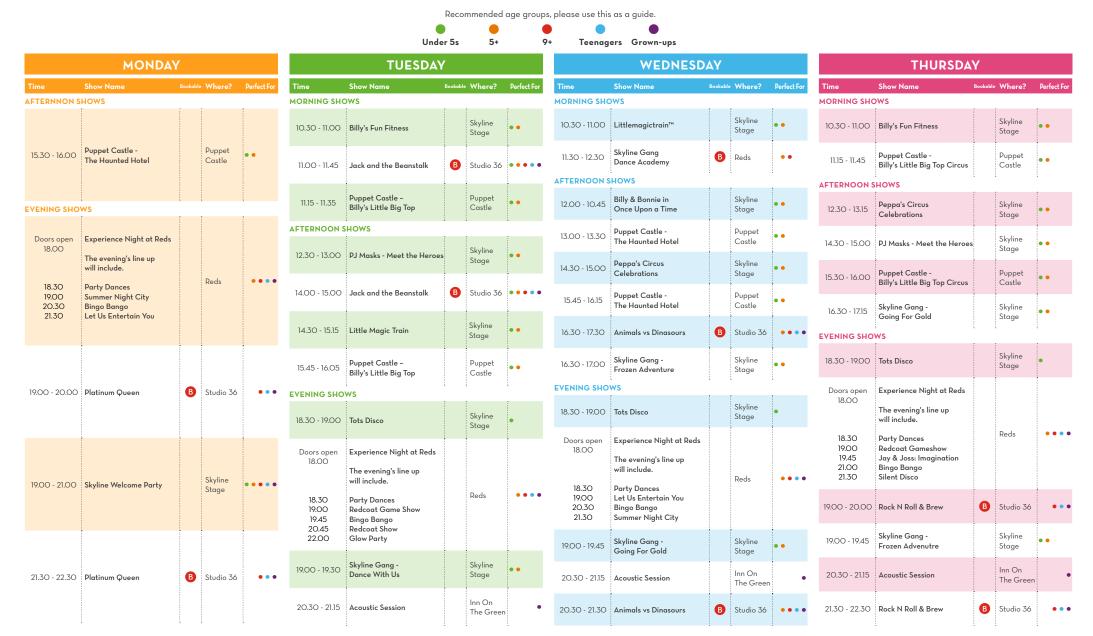

### YOUR GUIDE TO WHAT'S ON, MINEHEAD 2 SEPTEMBER - 5 SEPTEMBER 2024

Our shows taking place in Centre Stage and Studio 36 will be bookable via the app. The Pool, Reds Evening & our Skyline Shows, Including Skyline Gang and puppets are freeflow, no need to book. Doors open 30 minutes before show time. Early Access VIP Pass holders can enter the venue 15mins prior to Doors opening times. Please arrive at least 15 minutes prior to showtime to guarantee your booking.