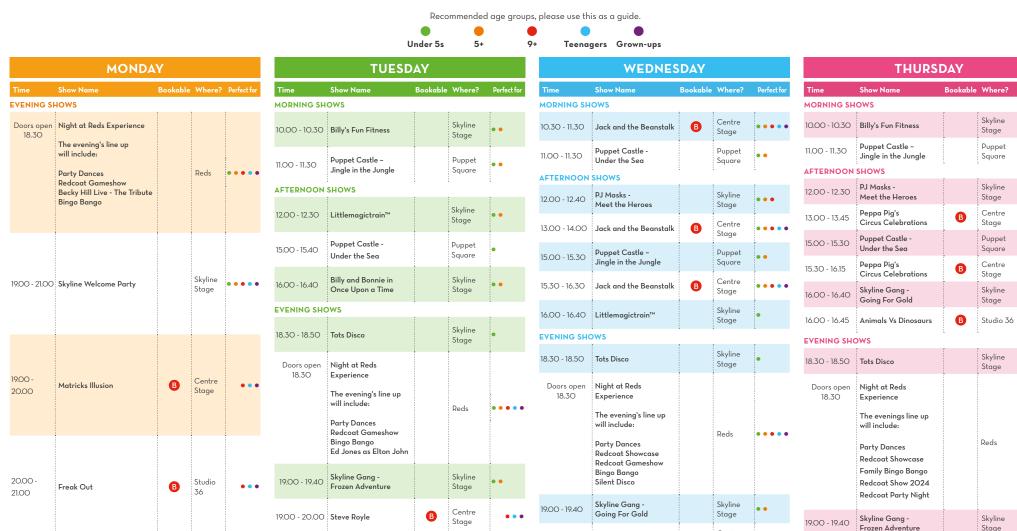

### YOUR GUIDE TO WHAT'S ON, SKEGNESS 9 SEPTEMBER - 12 SEPTEMBER 2024

Our shows taking place in Centre Stage, Studio 36 will be bookable via the app. Reds & our Skyline Shows, Including Skyline Gang are freeflow, no need to book.

Doors open 30 minutes before show time. Early Access VIP Pass holders can enter the venue 15mins prior to Doors opening times. Please arrive at least 15 minutes prior to showtime to guarantee your booking.

Perfect fo

Skyline

Stage

Puppet

Square

Skyline

Stage

Centre

Puppet

Square

Centre

Stage

Skyline

Studio 36

Skyline

Stage

Reds

Skyline

Stage

Centre

Stage

Jellyfish

Lounge

Studio 36

Centre

Stage

B

В

В

. . . .

. . . . .

• • •

Stage

Stage

В

В

B

Jellyfish

Lounge

Studio 36

Centre

Stage

B

B

. . . . .

.

Redcoat Live

Music Session

20.00 - 20.30

20.00 - 20.45 Festivals Rock

21.30 - 22.30 Steve Royle

Centre

Stage

. . .

B

21.30 - 22.30 Matricks Illusion

19.00 - 19.50

20.00 - 20.30

20.00 - 20.45

21.30 - 22.20

Let Us Entertain You

Redcoat Live

Music Session

Queen Tribute

Royal Rhapsody -

Let Us Entertain You

Centre

Jellyfish

Lounge

Studio 36

Centre

Stage

Stage

.

• •

. . .

19.00 - 20.00 Summer Night City

20.00 - 20.45 Animals Vs Dinosaurs

21.30 - 22.30 Summer Night City

20.00 - 20.30

**Redcoat** Live

Music Session

B

B

B