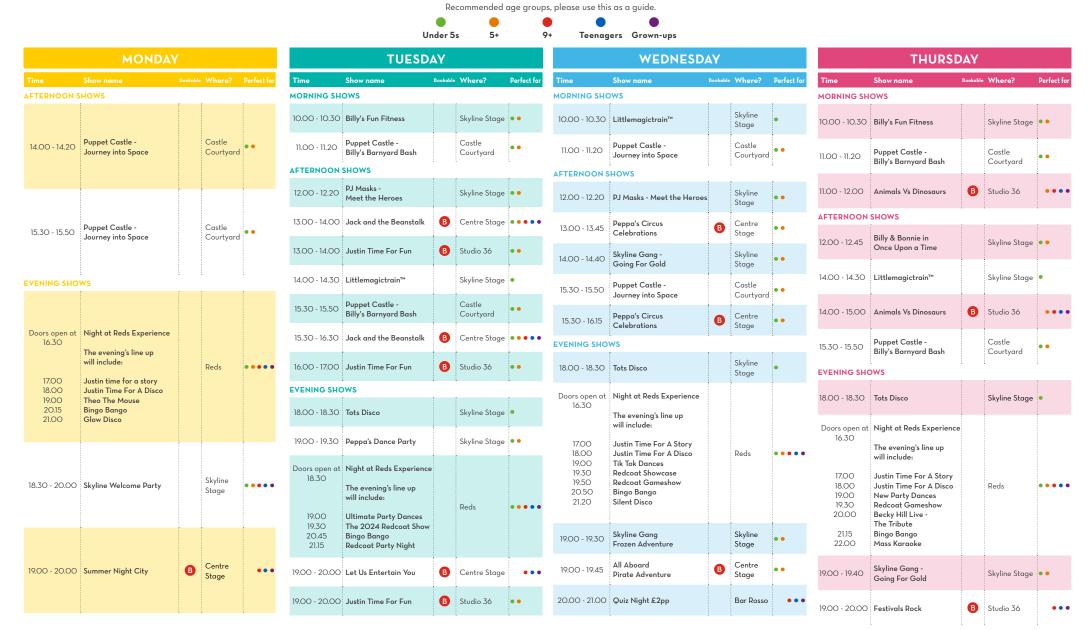

## YOUR GUIDE TO WHAT'S ON, BOGNOR REGIS 16 SEPTEMBER - 19 SEPTEMBER 2024

Our shows taking place in Centre Stage and Studio 36 will be bookable via the app. The Night at Reds Experience & our Skyline Shows, Including Skyline Gang and puppets, are freeflow, no need to book. Doors open 30 minutes before showtime, please arrive at least 15 minutes before showtime to guarantee your booking. Early Access VIP Pass holders can enter the venue 15 minutes before the doors open.

These listings were correct at time of going to press, however on some occasions entertainment is subject to change without prior notice. We advise that some of our entertainment shows and activities may use pyrotechnics stage haze and fast flashing lighting effects throughout the performance. Please note that video or audio recording of our shows is prohibited. These guides are provided for our overnight guests. If you're a Day Visitor, take a look at our dedicated Day Visit guides to find out what's on during your trip.