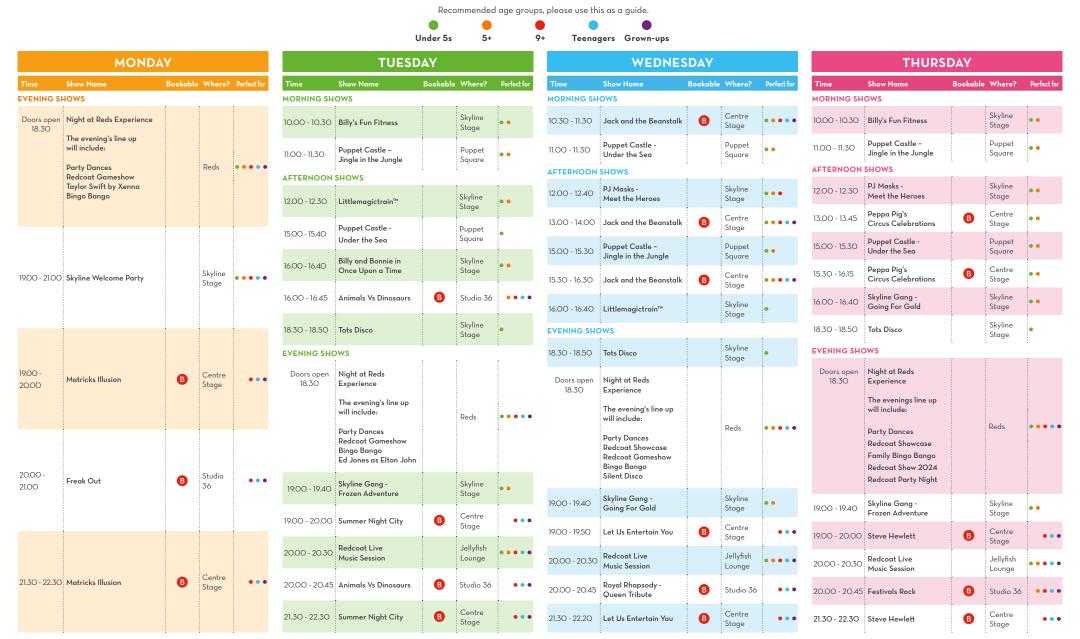

### YOUR GUIDE TO WHAT'S ON, SKEGNESS 16 SEPTEMBER - 19 SEPTEMBER 2024

Our shows taking place in Centre Stage, Studio 36 will be bookable via the app. Reds & our Skyline Shows, Including Skyline Gang are freeflow, no need to book.

Doors open 30 minutes before show time. Early Access VIP Pass holders can enter the venue 15mins prior to Doors opening times. Please arrive at least 15 minutes prior to showtime to guarantee your booking.