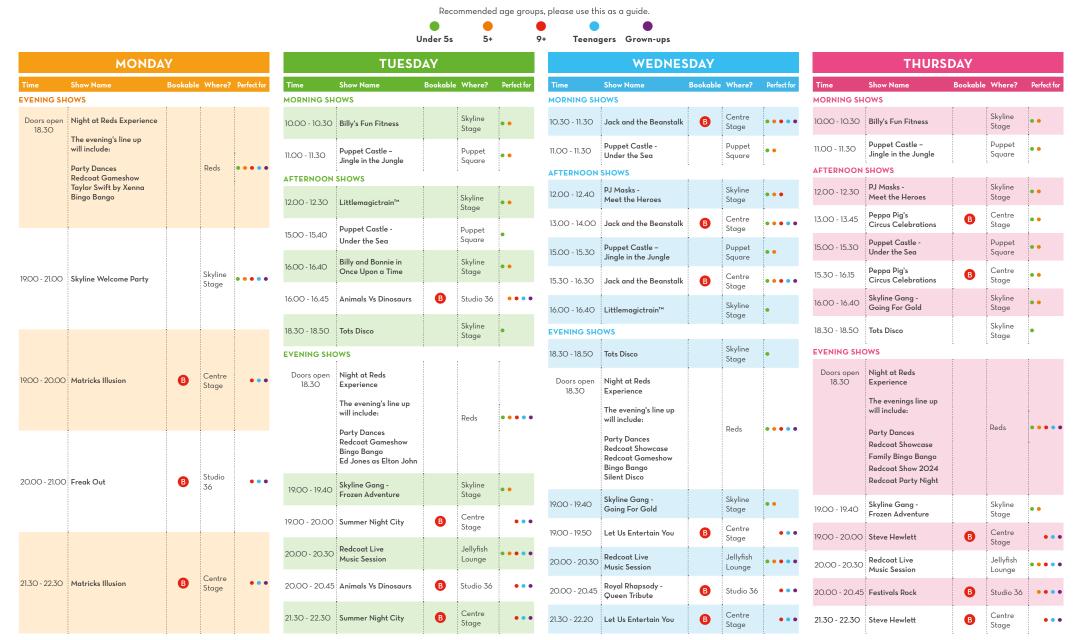

### YOUR GUIDE TO WHAT'S ON, SKEGNESS 16 SEPTEMBER - 19 SEPTEMBER 2024

Our shows taking place in Centre Stage, Studio 36 will be bookable via the app. Reds & our Skyline Shows, Including Skyline Gang are freeflow, no need to book.

Doors open 30 minutes before show time. Early Access VIP Pass holders can enter the venue 15mins prior to Doors opening times. Please arrive at least 15 minutes prior to showtime to guarantee your booking.