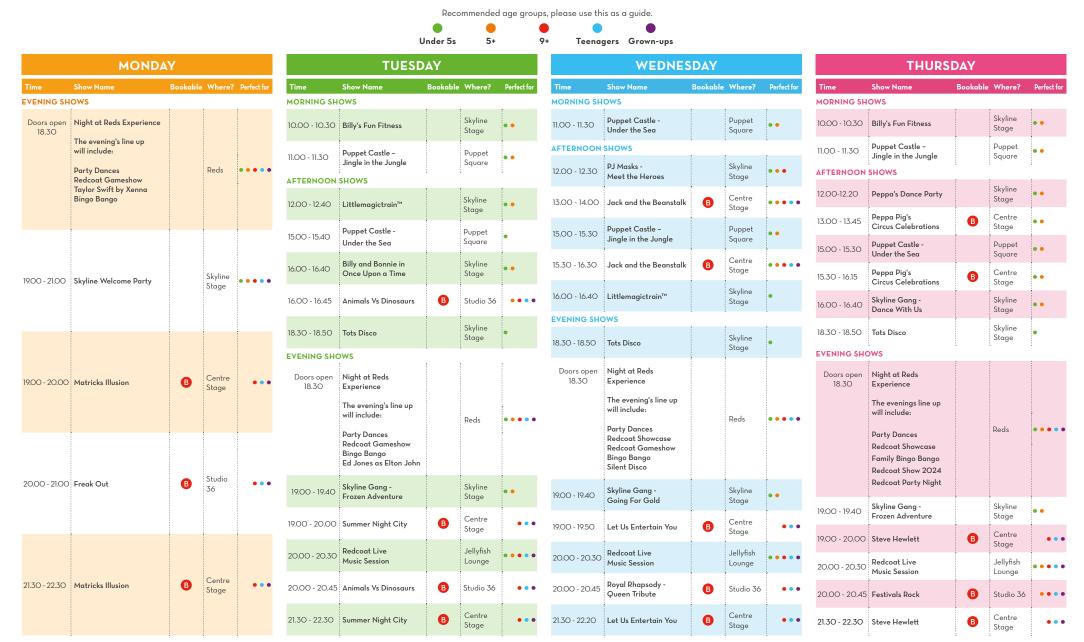

### YOUR GUIDE TO WHAT'S ON, SKEGNESS 30 SEPTEMBER - 03 OCTOBER 2024

Our shows taking place in Centre Stage, Studio 36 will be bookable via the app. Reds & our Skyline Shows, Including Skyline Gang are freeflow, no need to book.

Doors open 30 minutes before show time. Early Access VIP Pass holders can enter the venue 15mins prior to Doors opening times. Please arrive at least 15 minutes prior to showtime to guarantee your booking.