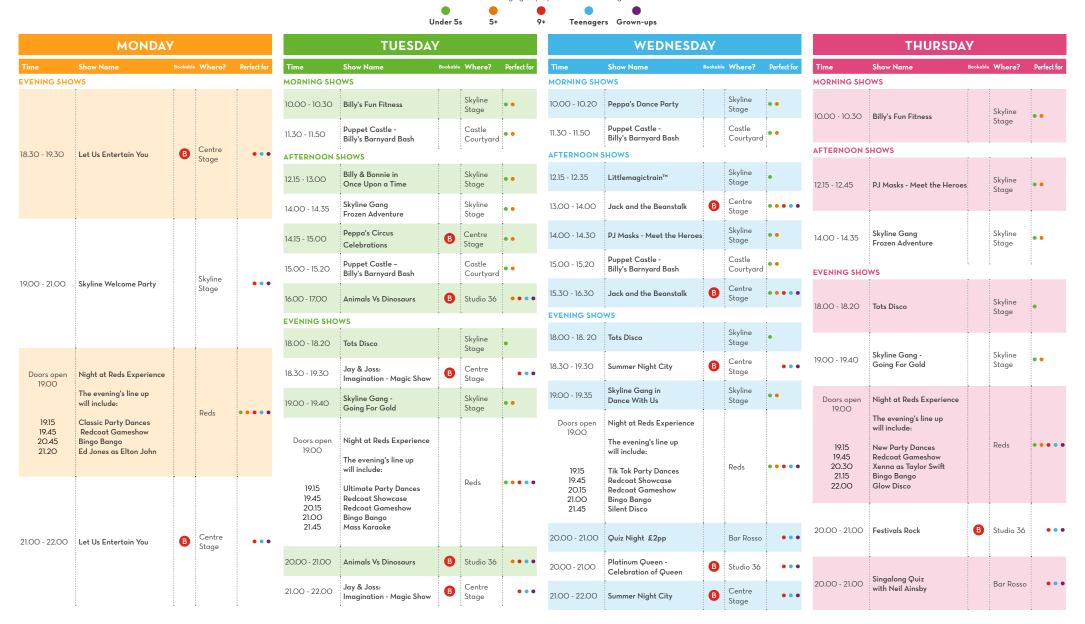

### YOUR GUIDE TO WHAT'S ON, BOGNOR REGIS 4 NOVEMBER - 7 NOVEMBER 2024

Our shows taking place in Centre Stage and Studio 36 will be bookable via the app. The Pool, Reds Evening & our Skyline Shows, Including Skyline Gang and puppets are freeflow, no need to book. Doors open 30 minutes before show time. Early Access VIP Pass holders can enter the venue 15mins prior to Doors opening times. Please arrive at least 15 minutes prior to showtime to guarantee your booking. Recommended age groups, please use this as a guide.

These listings were correct at time of going to press, however on some occasions entertainment is subject to change without prior notice. We advise that some of our entertainment shows and activities may use pyrotechnics stage haze and fast flashing lighting effects throughout the performance. Please note that video or audio recording of our shows is prohibited. These guides are provided for our overnight guests. If you're a Day Visitor, take a look at our dedicated Day Visit guides to find out what's on during your trip.