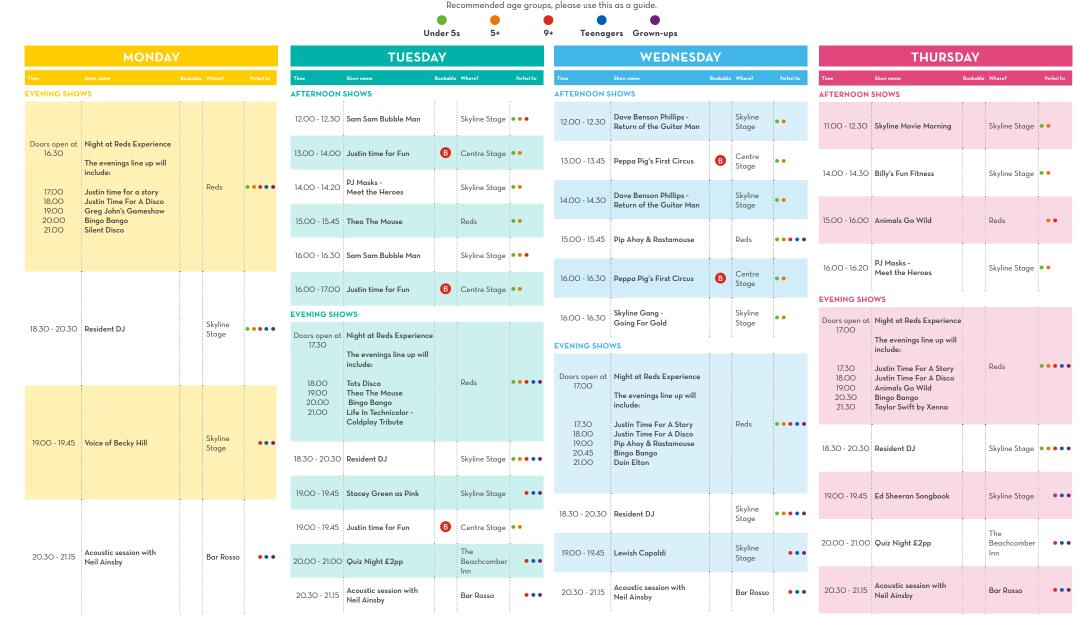

## YOUR GUIDE TO WHAT'S ON, BOGNOR REGIS 5 FEBRUARY - 8 FEBRUARY 2024

Our shows taking place in Centre Stage will be bookable via the app. The Night at Reds Experience & our Skyline Shows, Including Skyline Gang and puppets, are freeflow, no need to book. Doors open 30 minutes before showtime, please arrive at least 15 minutes before showtime to guarantee your booking. Early Access VIP Pass holders can enter the venue 15 minutes before the doors open.