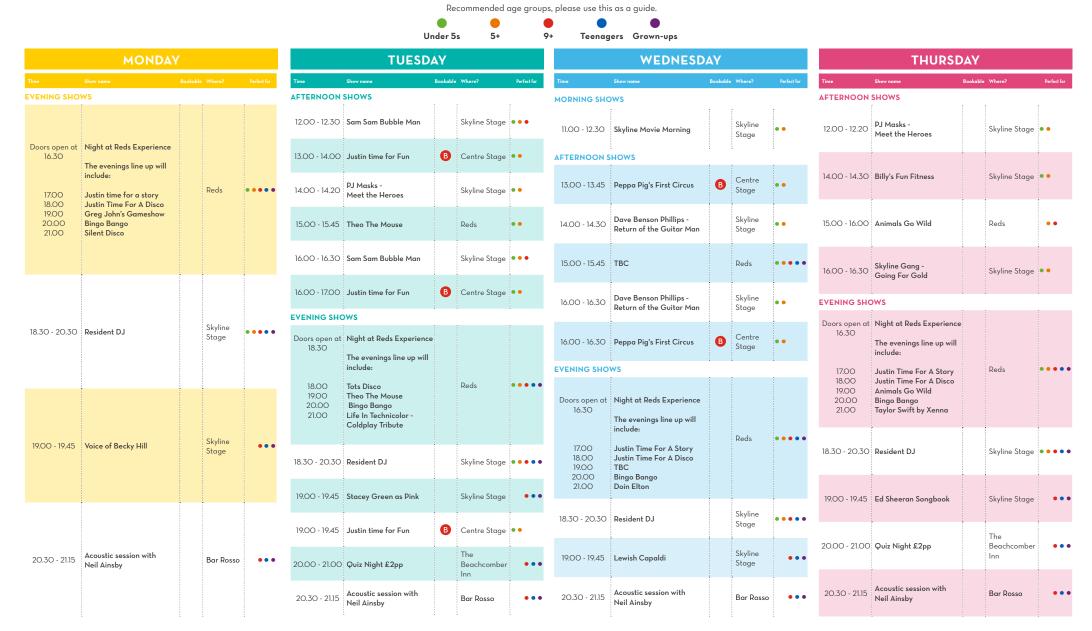

## YOUR GUIDE TO WHAT'S ON, BOGNOR REGIS 5 FEBRUARY - 8 FEBRUARY 2024

Our shows taking place in Centre Stage will be bookable via the app. The Night at Reds Experience & our Skyline Shows, Including Skyline Gang and puppets, are freeflow, no need to book. Doors open 30 minutes before showtime, please arrive at least 15 minutes before showtime to guarantee your booking. Early Access VIP Pass holders can enter the venue 15 minutes before the doors open.