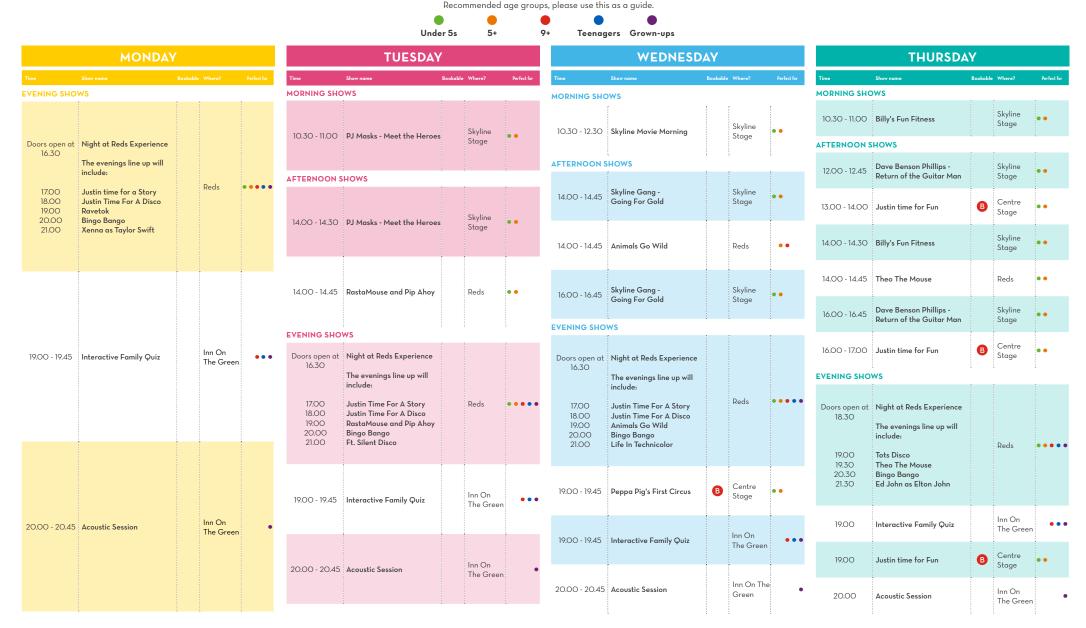

### YOUR GUIDE TO WHAT'S ON, MINEHEAD 5 FEBRUARY - 8 FEBRUARY 2024

Our shows taking place in Centre Stage will be bookable via the app. The Night at Reds Experience & our Skyline Shows, Including Skyline Gang and puppets, are freeflow, no need to book. Doors open 30 minutes before showtime, please arrive at least 15 minutes before showtime to guarantee your booking. Early Access VIP Pass holders can enter the venue 15 minutes before the doors open.