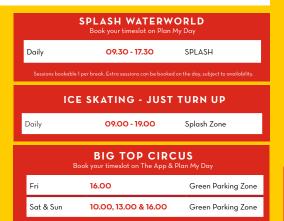

| DAY         | TIME                     | DAYTIME ACTIVITY                  | WHERE?            | A LITTLE EXTRA? |
|-------------|--------------------------|-----------------------------------|-------------------|-----------------|
| Sat and Sun | From 09.00               | Climbing Wall 5yrs +              | Aerial Adventures | £12             |
| Sat and Sun | From 09.00               | High Ropes                        | Aerial Adventures | £15             |
| Sat and Sun | 09.30 - 10.00            | Tots Fun Football - 2-4yrs        | Kickabout Quay    | Free            |
| Sat and Sun | From 09.30               | Pottery Painting                  | Discovery Studio  | *£10            |
| Sat and Sun | From 09.30               | Splash Waterworld                 | Splash Waterworld | Free            |
| Sat and Sun | From 10.00               | Indoor Soft Play                  | Indoor Soft Play  | Free            |
| Sat and Sun | From 10.00               | Laser Tag 6yrs+                   | Laser Tag         | £15             |
| Sat and Sun | From 10.15               | Free Fall 8yrs +                  | Aerial Adventures | £8              |
| Sat and Sun | 10.15 - 11.15            | Fun Football - 5-7yrs             | Kickabout Quay    | Free            |
| Sat and Sun | From 10.30               | Archery 8yrs to Adult             | Bullseye Bay      | £12             |
| Sat and Sun | From 11.00               | Crazy Coasters 9 Years +          | Promenade Studio  | Free            |
| Sat and Sun | 11.30 - 12.30            | Fun Football - 8-12yrs            | Kickabout Quay    | Free            |
| Sat         | 11.30 - 12.30            | Skyline Gang Dance Academy        | Reds              | £15             |
| Sat<br>Sun  | From 13.00<br>From 10.15 | Potting & Painting 5 years +      | Activity Studio   | Free            |
| Sat         | 13.45 - 14.45            | Football Academy Coaching 8-12yrs | Kickabout Quay    | £10             |
| Sat and Sun | 16.00 - 16.45            | Precise Target Shooting 12yrs +   | Bullseye Bay      | £12             |
| Sun         | 13.45 - 14.45            | Football Academy Coaching 5-7yrs  | Kickabout Quay    | £10             |

\* Book your session for £10pp, plus you can upgrade your pottery piece for an additional cost when you arrive on resort.

| AT YOUR LEISURE - NO NEED TO BOOK |               |                         |                         |                 |  |  |  |  |  |
|-----------------------------------|---------------|-------------------------|-------------------------|-----------------|--|--|--|--|--|
| DAY                               | TIME          | DAYTIME ACTIVITY        | WHERE?                  | A LITTLE EXTRA? |  |  |  |  |  |
| Daily                             | 08.00 -20.00  | Butlin's SKYPARK        | Indoor Soft Play        | Free            |  |  |  |  |  |
| Daily                             | 09.00 - 17.00 | Little Stars Fairground | Little Stars Fairground | Free            |  |  |  |  |  |
| Daily                             | 10.00 - 18.00 | Fairground              | Fairground              | Free            |  |  |  |  |  |
| Sunday                            | 19.00 - 21.00 | Late Night Fairground   | Fairground              | Free            |  |  |  |  |  |
| Daily                             | 10.00 - 18.00 | Go Karts                | Fairground              | £7              |  |  |  |  |  |