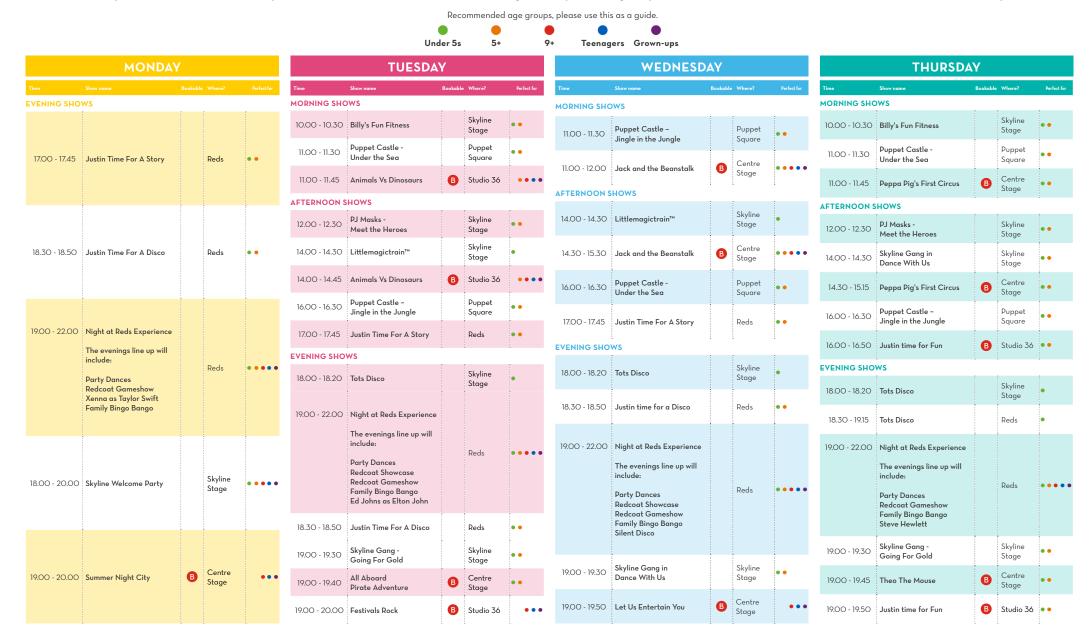

## YOUR GUIDE TO WHAT'S ON, SKEGNESS 26 FEBRUARY - 29 FEBRUARY 2024

Our shows taking place in Centre Stage will be bookable via the app. The Night at Reds Experience & our Skyline Shows, Including Skyline Gang and puppets, are freeflow, no need to book. Doors open 30 minutes before showtime, please arrive at least 15 minutes before showtime to guarantee your booking. Early Access VIP Pass holders can enter the venue 15 minutes before the doors open.