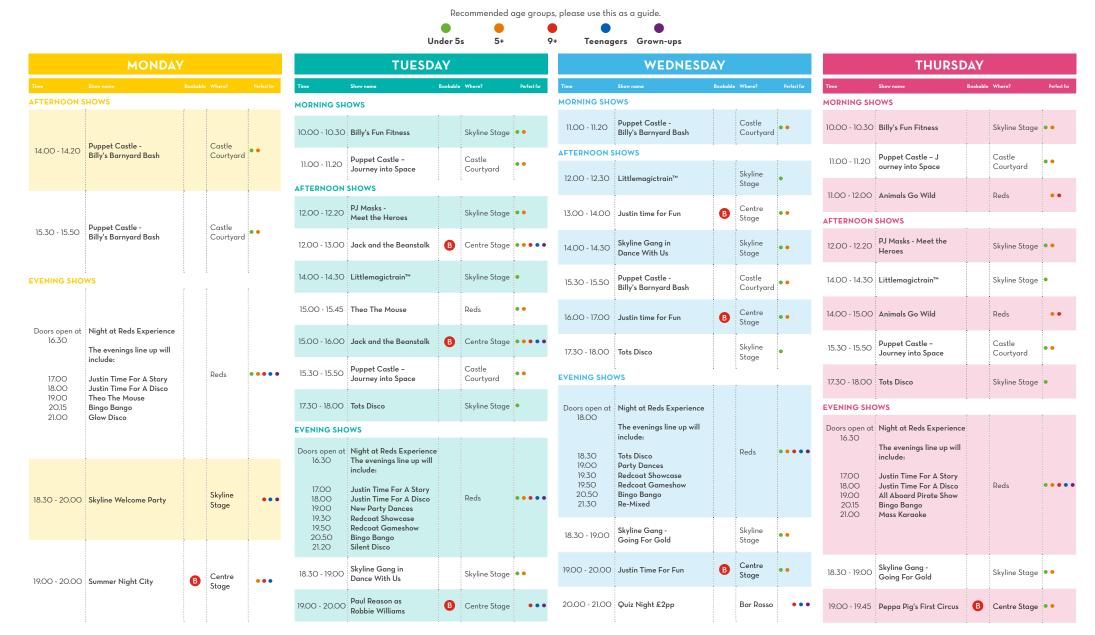

## YOUR GUIDE TO WHAT'S ON, BOGNOR REGIS 26 FEBRUARY - 29 FEBRUARY 2024

Our shows taking place in Centre Stage will be bookable via the app. The Night at Reds Experience & our Skyline Shows, Including Skyline Gang and puppets, are freeflow, no need to book. Doors open 30 minutes before showtime, please arrive at least 15 minutes before showtime to guarantee your booking. Early Access VIP Pass holders can enter the venue 15 minutes before the doors open.