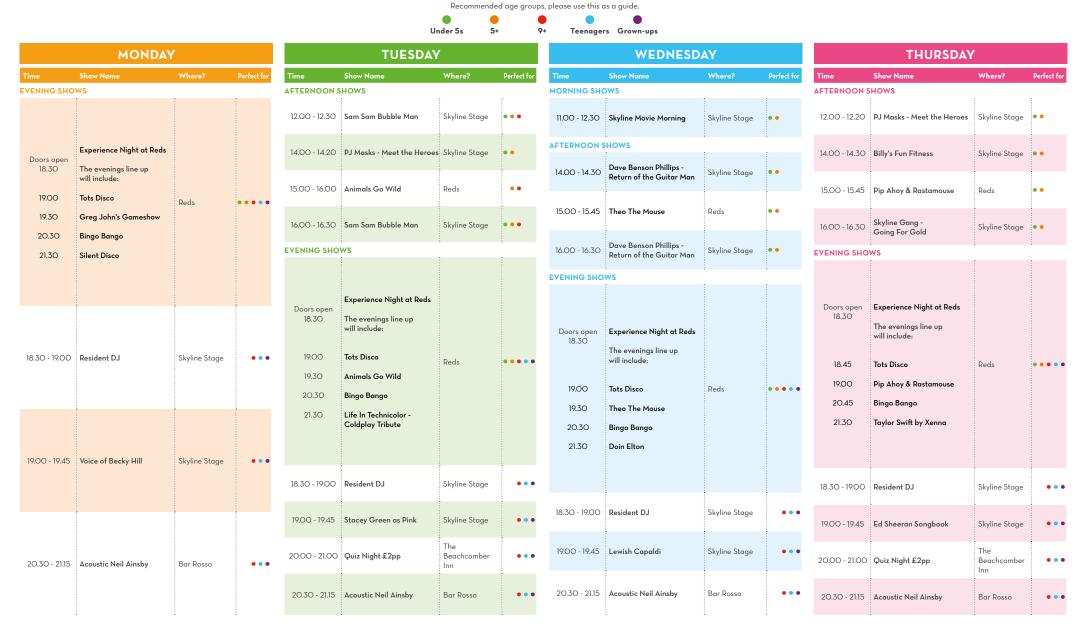

## YOUR GUIDE TO WHAT'S ON, BOGNOR REGIS 29 JANUARY – 1 FEBRUARY 2024

The Pool, Reds Evening & our Skyline Shows, Including Skyline Gang are freeflow, no need to book. Doors open 30 minutes before show time. Early Access VIP Pass holders can enter the venue 15mins prior to Doors opening times. Please arrive at least 15 minutes prior to showtime to guarantee your booking.

These listings were correct at time of going to press, however on some occasions entertainment is subject to change without prior notice. We advise that some of our entertainment shows and activities may use pyrotechnics stage haze and fast flashing lighting effects throughout the performance. Please note that video or audio recording of our shows is prohibited. These guides are provided for our overnight guests. If you're a Day Visitor, take a look at our dedicated Day Visit guides to find out what's on during your trip.