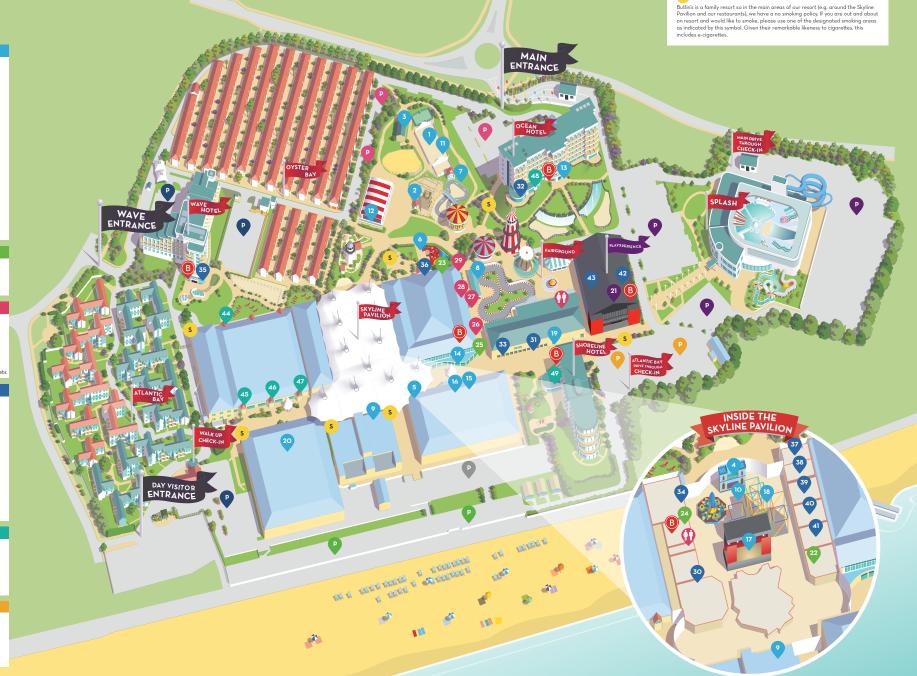

- 1 Activity Gardens
- 2 Aerial Adventures
- 3 Bullseye Bay Archery & Mini Bow
- 4 Castle Courtyard
- 5 Centre Stage
- 6 Beachcomber Inn Playground
- 7 Driving School
- 8 Go-Karts
- 9 Hotshots
- 10 Indoor Tots Fairground
- 11 Multi-Sports Court
- 12 Dodgems 13 Ocean Spa
- 14 Pottery Painting Studio
- 15 Arts and Crafts
- 16 Reds
- 17 Skyline Stage
- 18 Soft Play Area
- 19 Conference Centre
- 20 Studio 36
- 21 PLAYXPERIENCE

# Shops

- 22 Butlin's The Store / Little Something
- 23 Hire Shop
- 24 Holiday Booking Shop
- 25 The Supermarket

## Services and Amenities

- Booking Points 26 Activity Booking Point
- 27 Resort Safety
- 28 First Aid
- 29 Launderette
- Smoking Areas
- Toilets All dining venues and hotels have toilets

### Restaurants and Bars

- 30 Bar Rosso / Rosso Lounge
- 31 The Diner
- 32 Kaleidoscope
- 33 Papa John's
- 34 Firehouse
- 35 Wave Hotel Cafe 36 The Beachcomber Inn
- 37 Costa Coffee
- 38 Scoop Ice Cream Dessert Parlour
- 39 Burger King
- 40 Subway 41 Chopstix
- 42 PLAYXPERIENCE CAFÉ
- 43 PLAYXPERIENCE BAR

### Dining Plan Restaurants

- 44 The Deck
- 45 The Yacht Club
- 46 Coast Restaurant 47 Ocean Drive Restaurant
- 48 Kaleidoscope Restaurant
- 49 South Coast Bar and Restaurant

- Pink Parking Zone
- Purple Parking Zone Blue Parking Zone
- Orange Parking Zone
- Green Parking Zone Grey Parking Zone

s SMOKING