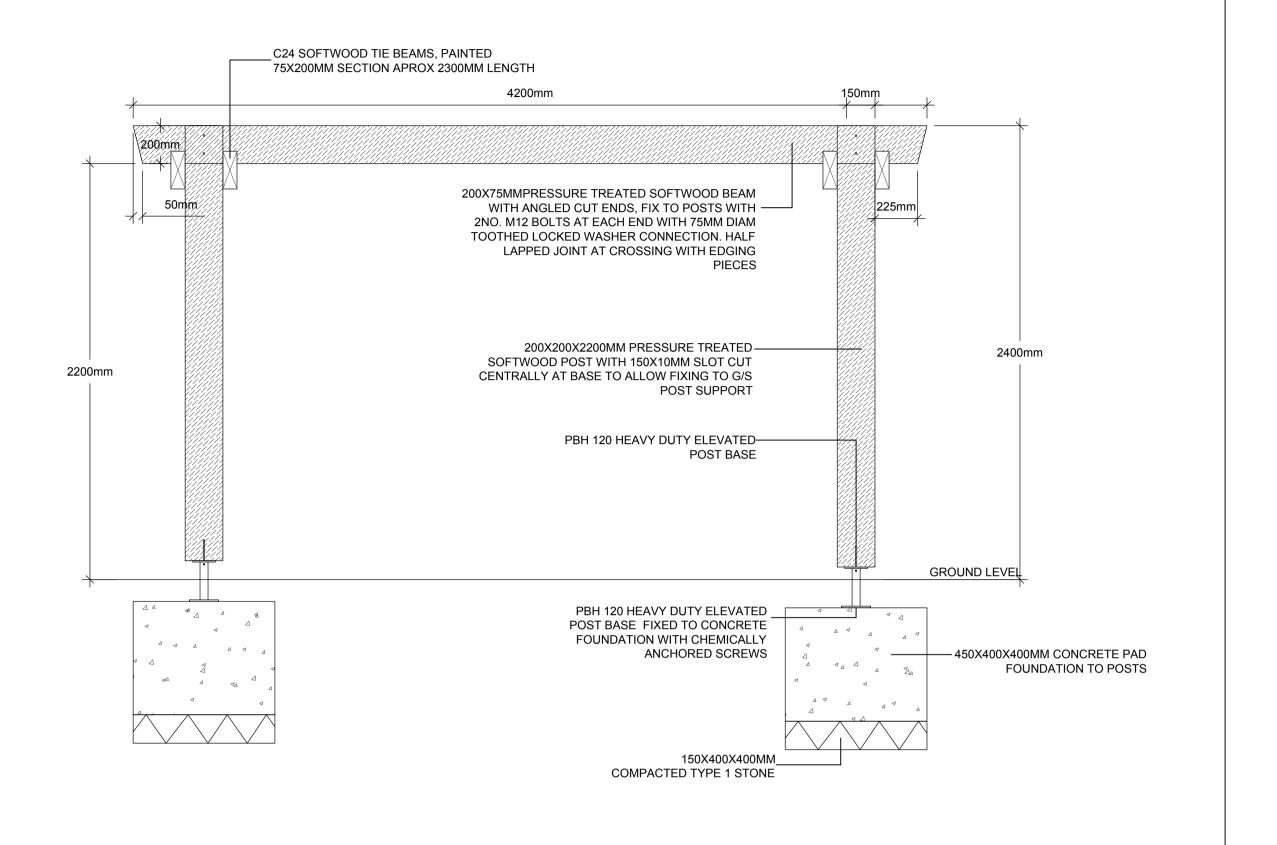

## TIMBER PERGOLA PLAN 1:100@A1 PERFORMANCE SPECIFICATION REFER TO ENGINEERS DRAWINGS NOTES: ALL TIMBER TO BE PRESSURE TREATED POST TO BE FIXED TO CONCRETE FOUNDATION WITH PBH 120 HEAVY DUTY ELEVATED POST BASE CONCRETE FOUNDATION TO EACH POST C25 75X75X60CM ALL BOLTS TO BE M12 STAINLESS STEEL C/W WASHERS WITH 50MM EDGE DISTANCE - C24 SOFTWOOD TIE BEAMS, PAINTED 75X200MM SECTION APROX 2300MM LENGTH 2NO. C24 SOFTWOOD BEAMS PER POST, PAINTED 75X200MM SECTION APPROX 4200MM LENGTH C24 SOFTWOOD POST, PAINTED 200X200MMS SECTION, TOP 200MM FACETED TO RECEIVE TIE BEAMS

## TIMBER PERGOLA ELEVATION

1:20@A1