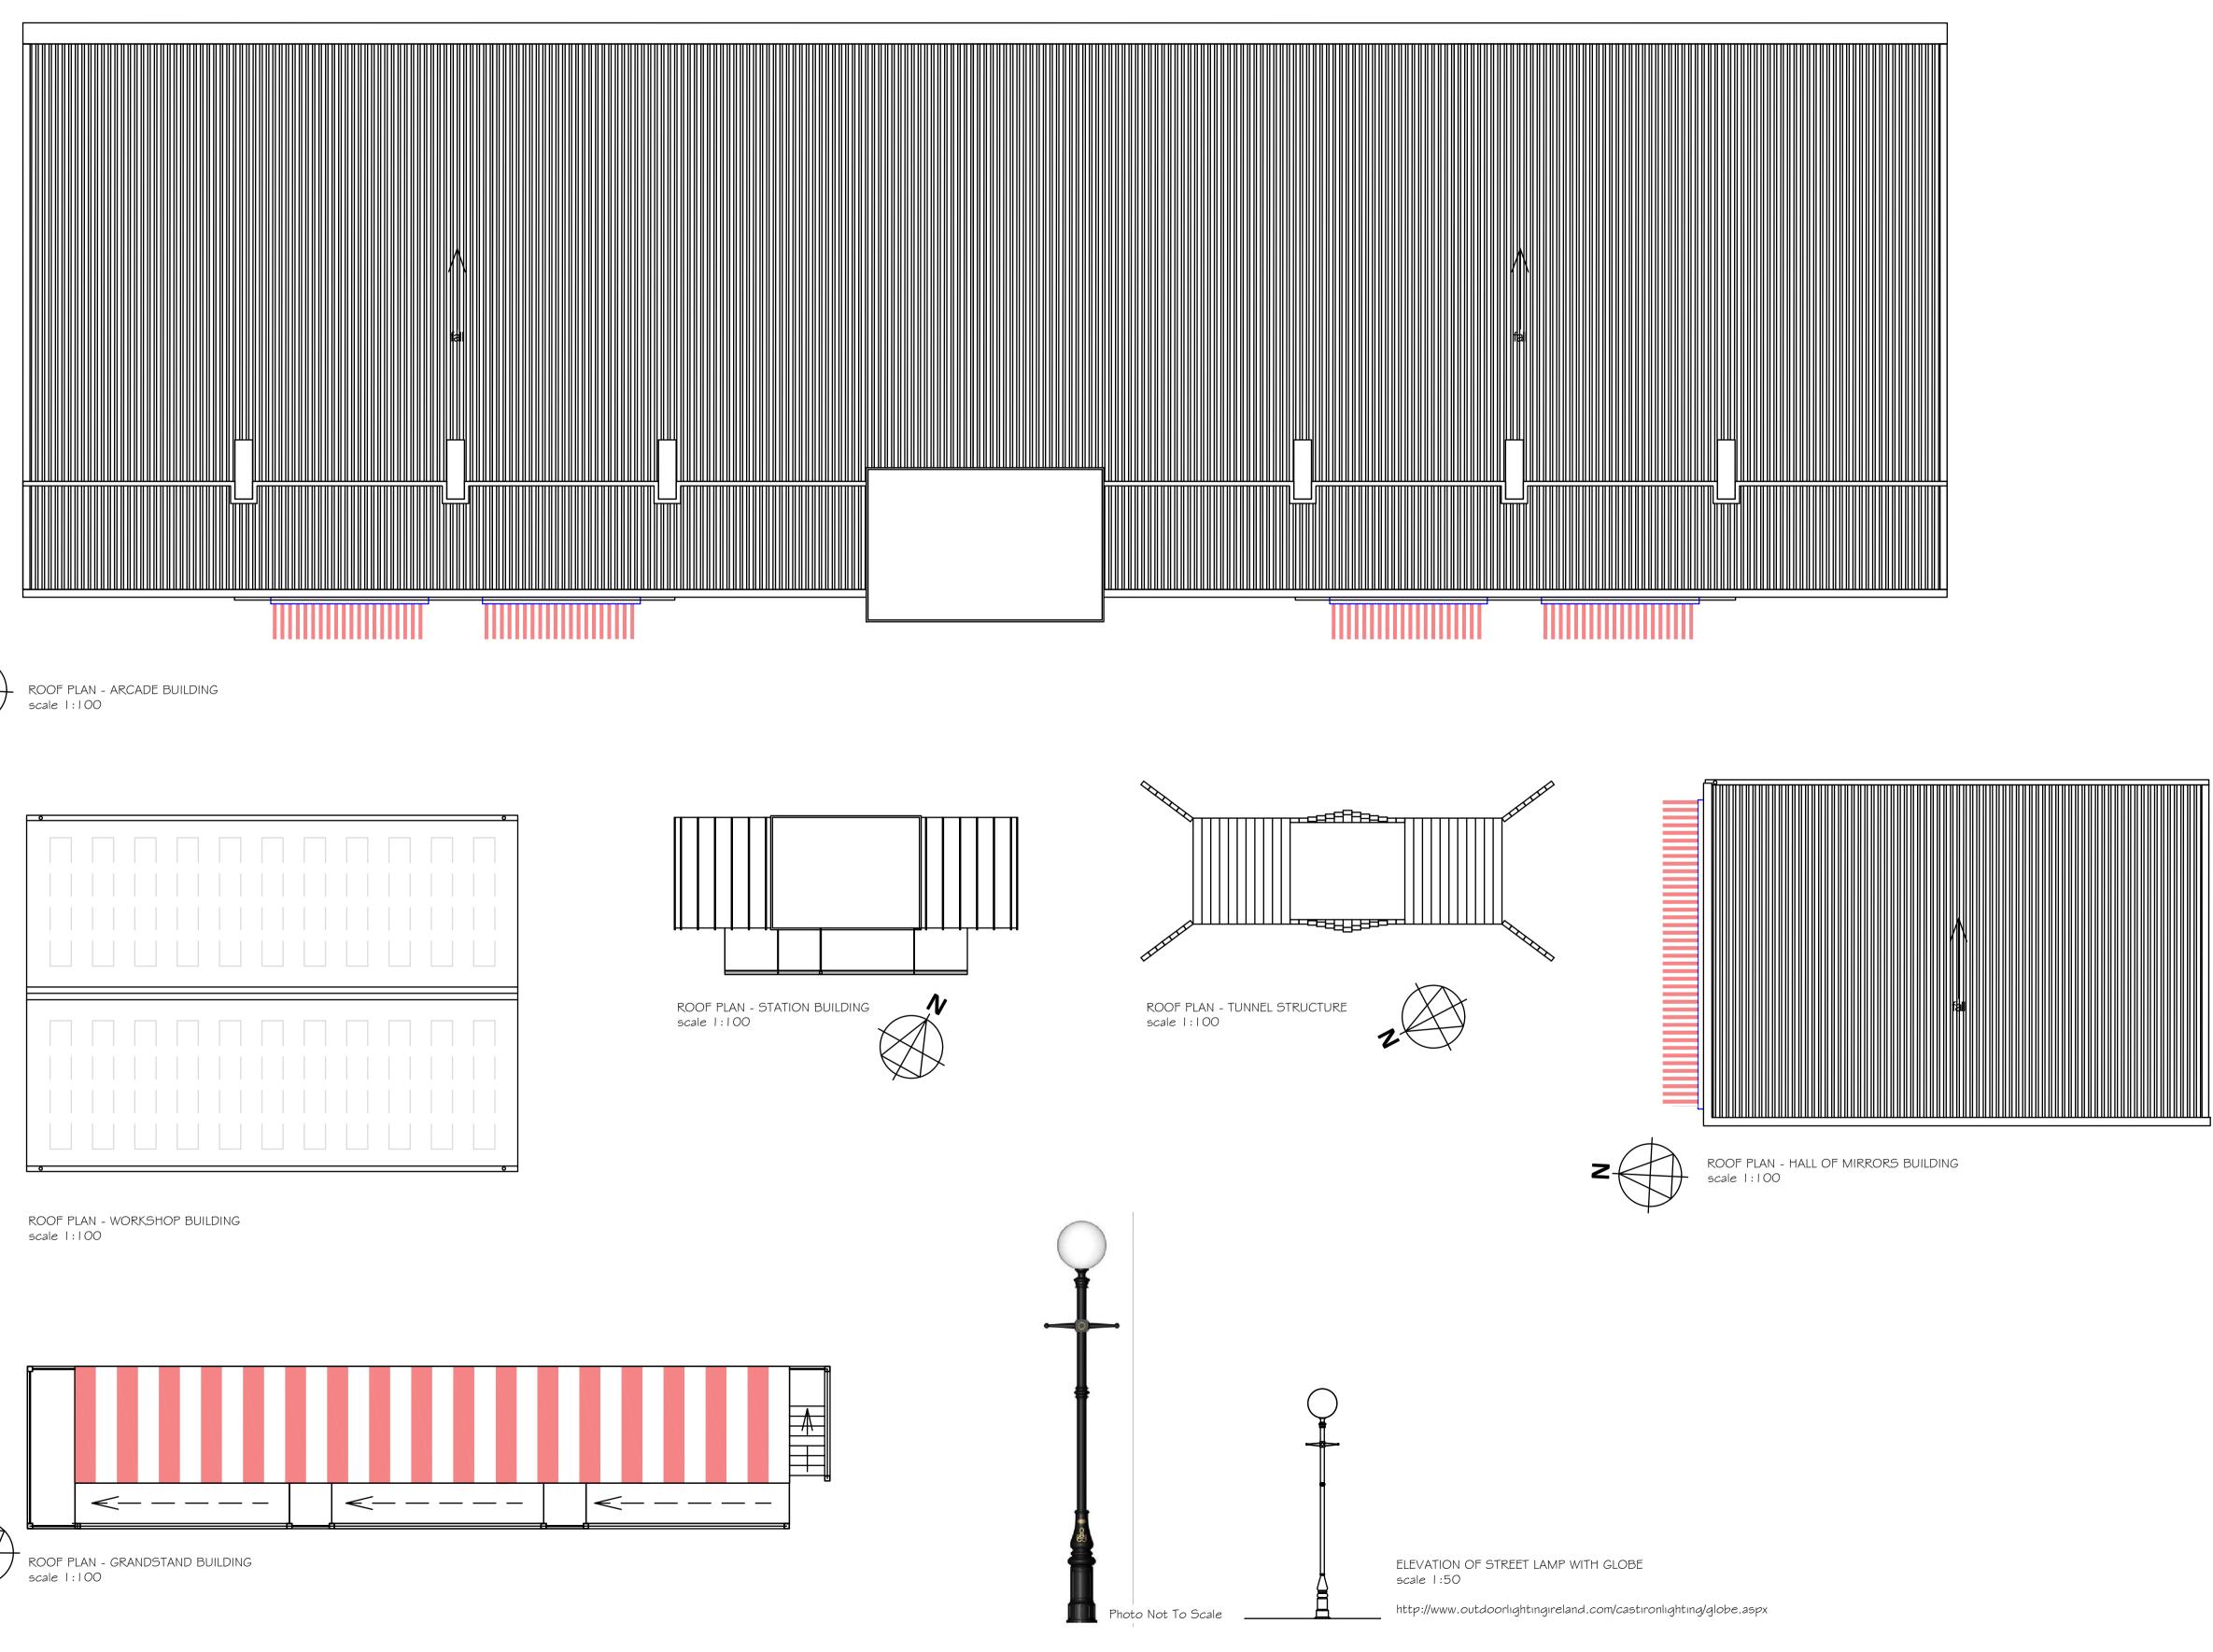

Print size A1

|                                                 | AS BUILT DRAWING   LICENSING   SURVEY   CONSTRUCTION ISSUE   SURVEY   CONSTRUCTION ISSUE   BUILDING REGULATIONS   LPA SUBMISSION   LPA PRE-APP DRAWING   FEASIBILITY DRAWING   FEASIBILITY DRAWING   CLIENT APPROVAL   REVISION   01 8/18 |
|-------------------------------------------------|-------------------------------------------------------------------------------------------------------------------------------------------------------------------------------------------------------------------------------------------|
|                                                 | Customer BRAND:                                                                                                                                                                                                                           |
|                                                 | Project:<br>NEW FAIRGROUND AND<br>ARCADE DEVELOPMENT                                                                                                                                                                                      |
|                                                 | Client:<br>BUTLINS RESORT<br>ROMAN BANK<br>SKEGNESS<br>PE25 I NJ                                                                                                                                                                          |
|                                                 | Partnership   Drawn: JD   Approved: AUG 2018   Scale: 1:   1: 100/50 @ AI PRINT SIZE   Sheet Description: ROOF LAYOUT PLANS \$ STREET LIGHT ELEVATION                                                                                     |
| Please consider the environment before printing | Sheet Number:   Issue:     IPL_18_131.62_127   01-TND                                                                                                                                                                                     |