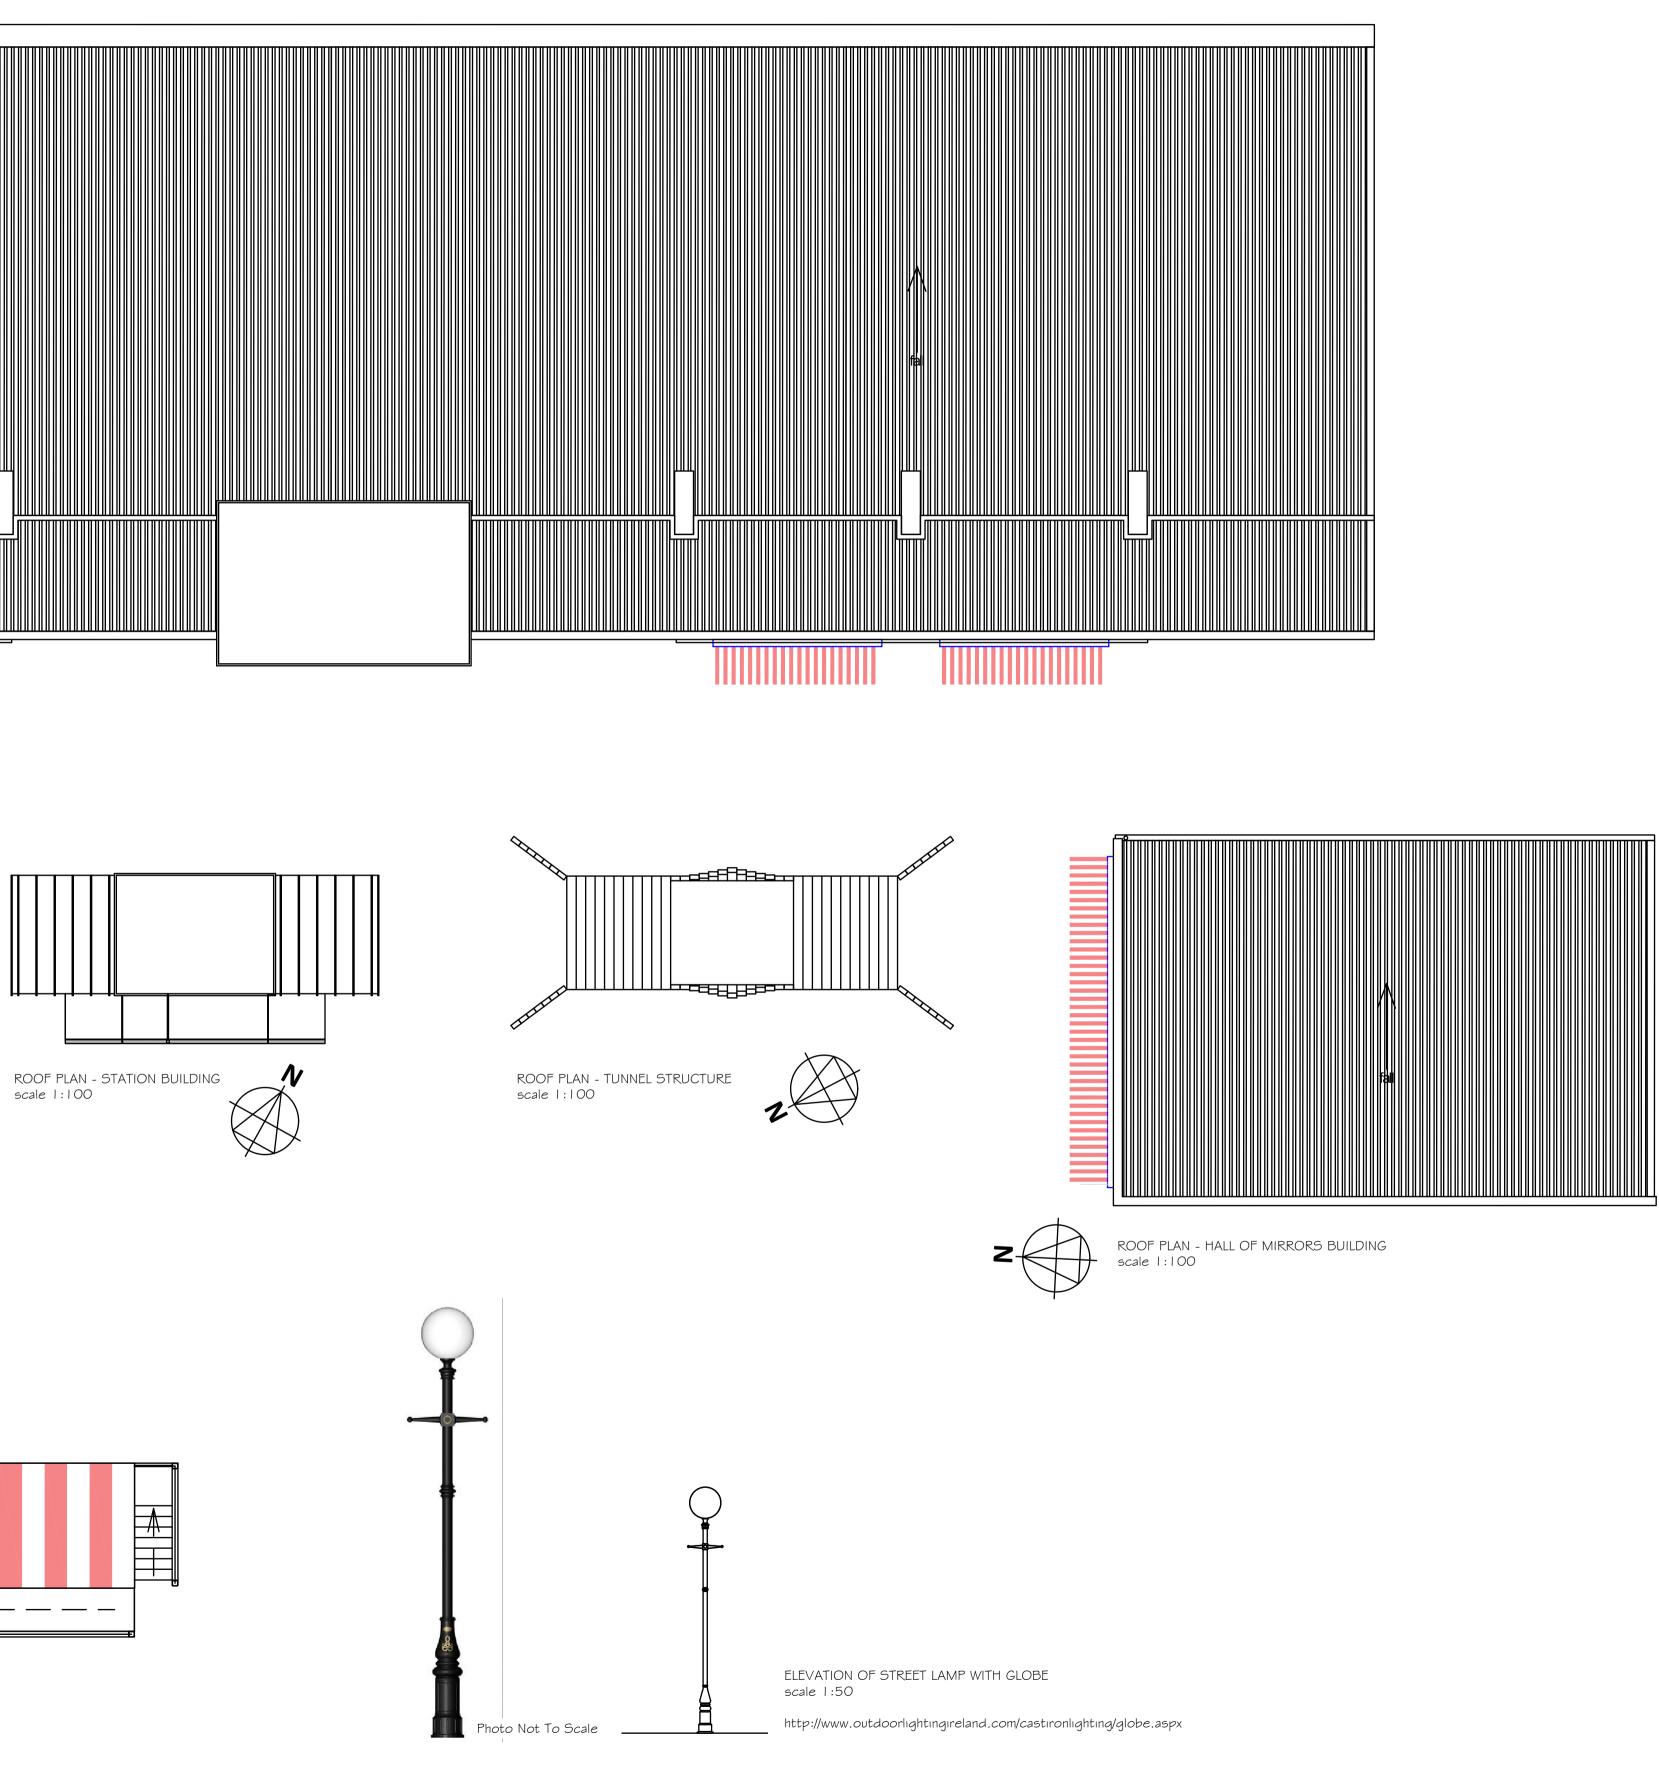

Print size A1

|                                                 | AS BUILT DRAWING   LICENSING   SURVEY   CONSTRUCTION ISSUE   SURVEY   CONSTRUCTION ISSUE   BUILDING REGULATIONS   LPA SUBMISSION   LPA PRE-APP DRAWING   FEASIBILITY DRAWING   FEASIBILITY DRAWING   CLIENT APPROVAL   REVISION   01 8/18 |
|-------------------------------------------------|-------------------------------------------------------------------------------------------------------------------------------------------------------------------------------------------------------------------------------------------|
|                                                 | Customer BRAND:                                                                                                                                                                                                                           |
|                                                 | Project:<br>NEW FAIRGROUND AND<br>ARCADE DEVELOPMENT                                                                                                                                                                                      |
|                                                 | Client:<br>BUTLINS RESORT<br>ROMAN BANK<br>SKEGNESS<br>PE25 I NJ                                                                                                                                                                          |
|                                                 | Partnership   Drawn: JD   Approved: AUG 2018   Scale: 1:   1: 100/50 @ AI PRINT SIZE   Sheet Description: ROOF LAYOUT PLANS \$ STREET LIGHT ELEVATION                                                                                     |
| Please consider the environment before printing | Sheet Number:   Issue:     IPL_18_131.62_127   01-TND                                                                                                                                                                                     |