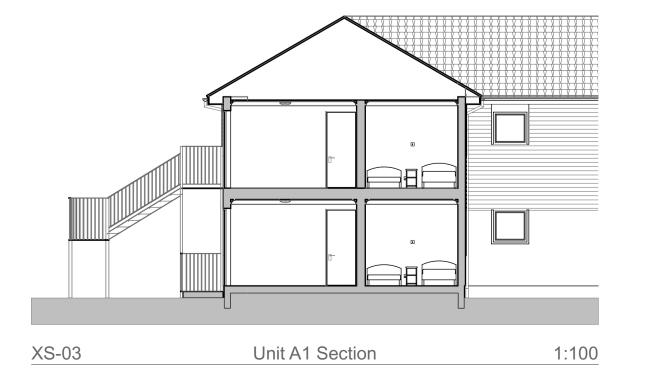

Sheet Description: A1: Minnows Way A1 survey sections & elevations

\$2\_171**\_004**