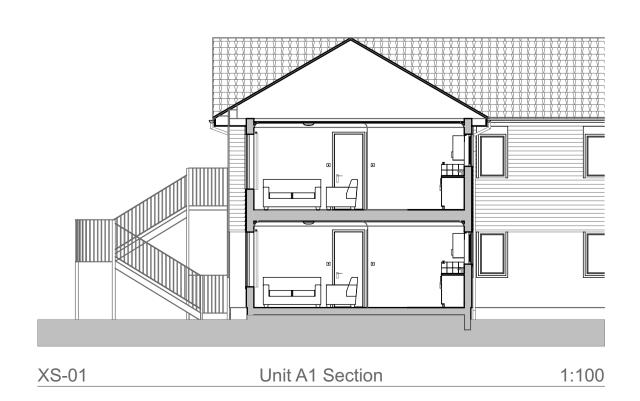

Sheet Description: A1: Minnows Way A1 survey sections & elevations

\$2\_171**\_004**