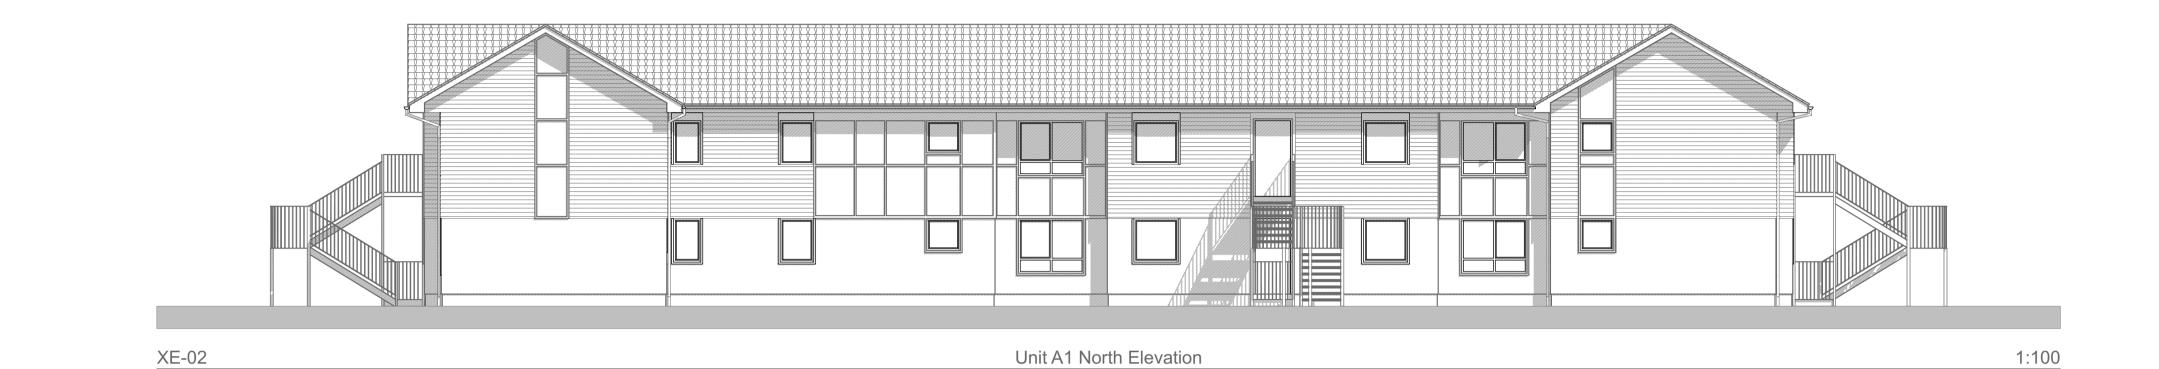

Sheet Description: A1: Minnows Way A1 survey sections & elevations

\$2\_171**\_004**