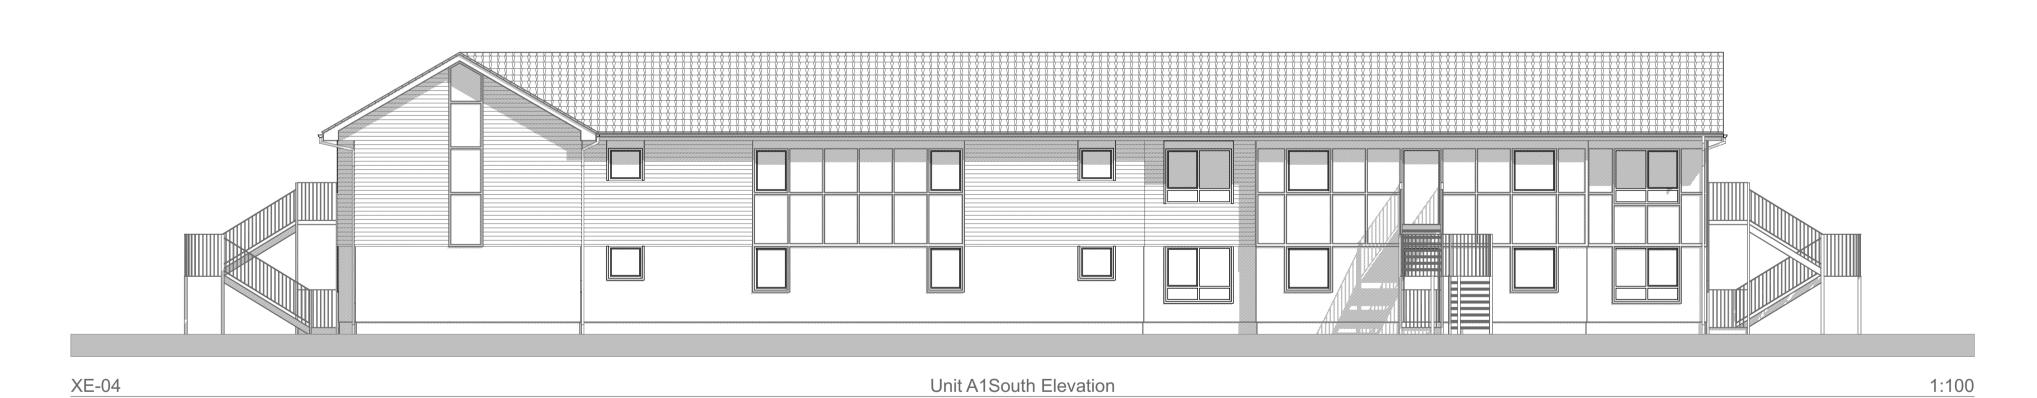

Sheet Description: A1: Minnows Way A1 survey sections & elevations

\$2\_171**\_004**