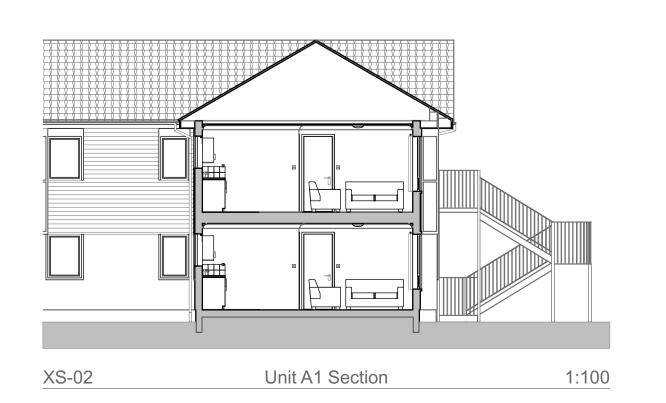

Sheet Description: A1: Minnows Way A1 survey sections & elevations

\$2\_171**\_004**