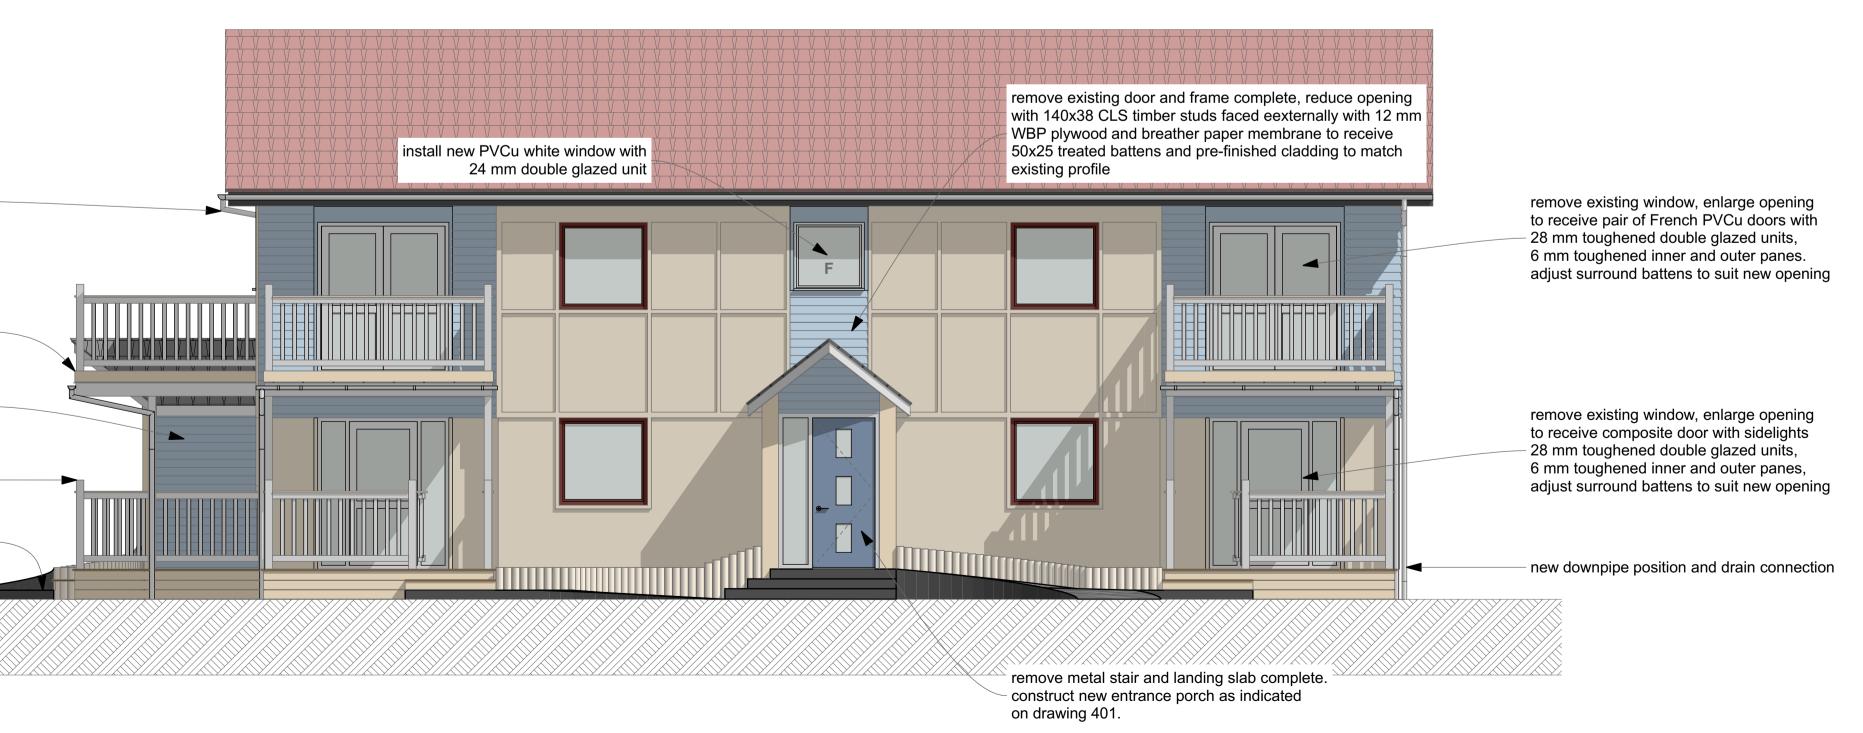

E-01

remove existing rainwater gutters and downpies complete. Replace with new rainwater goods as Marley Deepflow gutter in white with 68 dia. downpipes. Any downpipes that clash with a balcony are to be relocated to the gable or suitable new position including adaptation of the below ground drainge

first floor balcony as described on drawing 402 in conjunction with structural engineers detail drawings

> new entrance porch beyond as described on drawing 401

ground floor balcony supporting first floor balcony over all as described on drawing 402 in conjunction with structural engineers detail drawings

> access ramp and steps as indicated on landscape drawings

409Elevations-Description-sheet 4 plotted on 02 October 2015 from I:\04 - IPL Project Files 2013\171 - LAGOON (phase 2)\01 - IPL data files\01A - Drawings\Drawings & Attributes\_19.pln