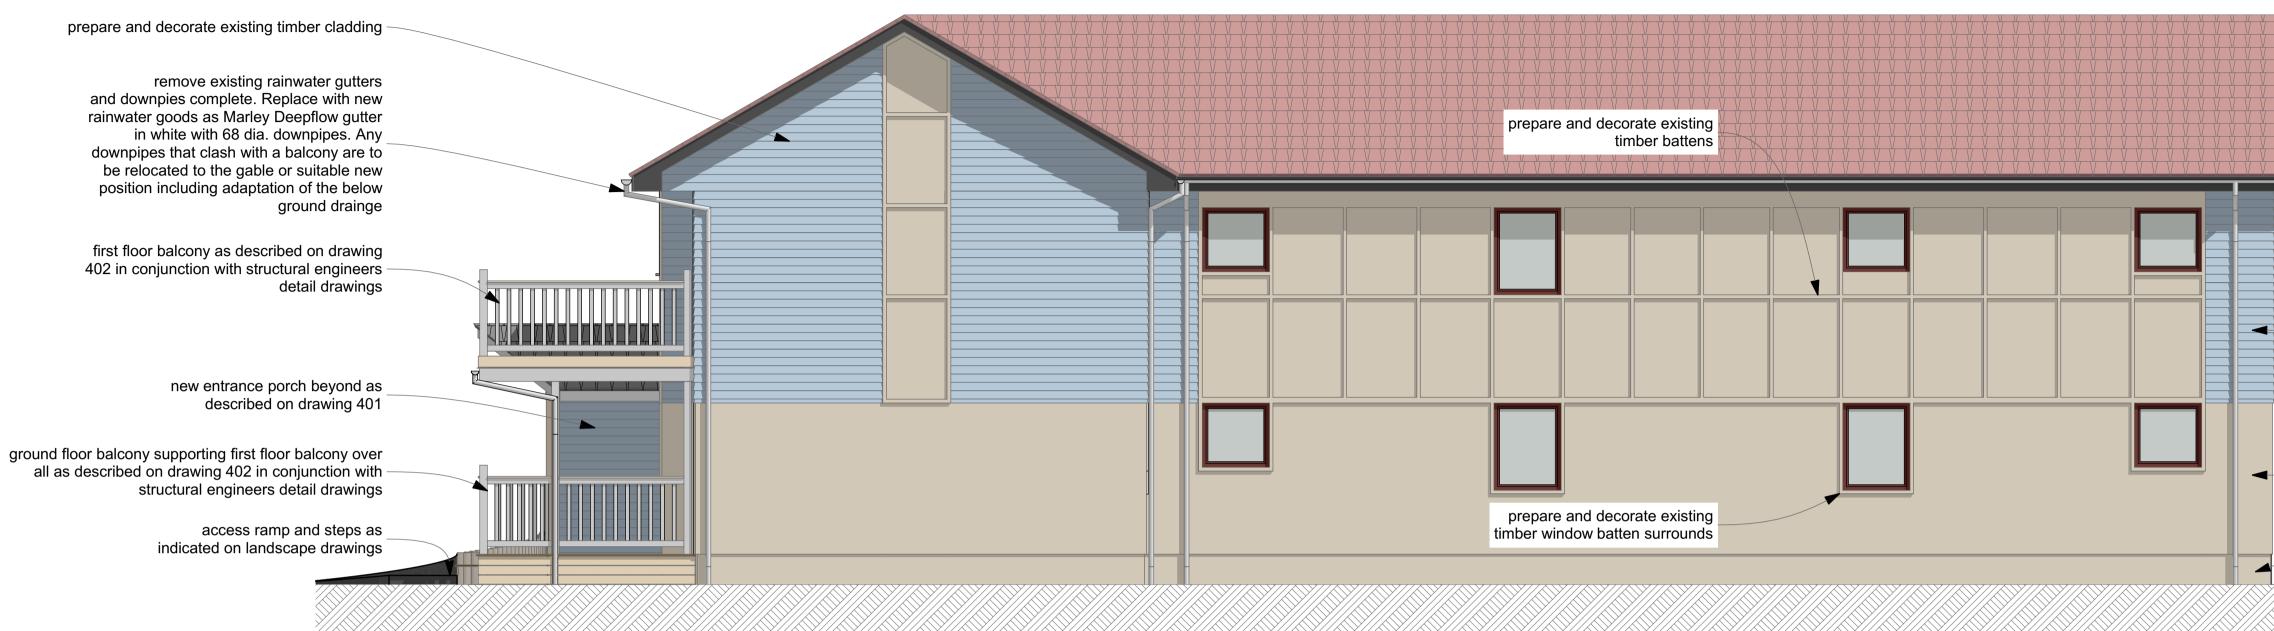

E-01

remove existing rainwater gutters and downpies complete. Replace with new rainwater goods as Marley Deepflow gutter in white with 68 dia. downpipes. Any downpipes that clash with a balcony are to be relocated to the gable or suitable new position including adaptation of the below ground drainge

first floor balcony as described on drawing 402 in conjunction with structural engineers detail drawings

> new entrance porch beyond as described on drawing 401

ground floor balcony supporting first floor balcony over all as described on drawing 402 in conjunction with structural engineers detail drawings

> access ramp and steps as indicated on landscape drawings

409Elevations-Description-sheet 4 plotted on 02 October 2015 from I:\04 - IPL Project Files 2013\171 - LAGOON (phase 2)\01 - IPL data files\01A - Drawings\Drawings & Attributes\_19.pln