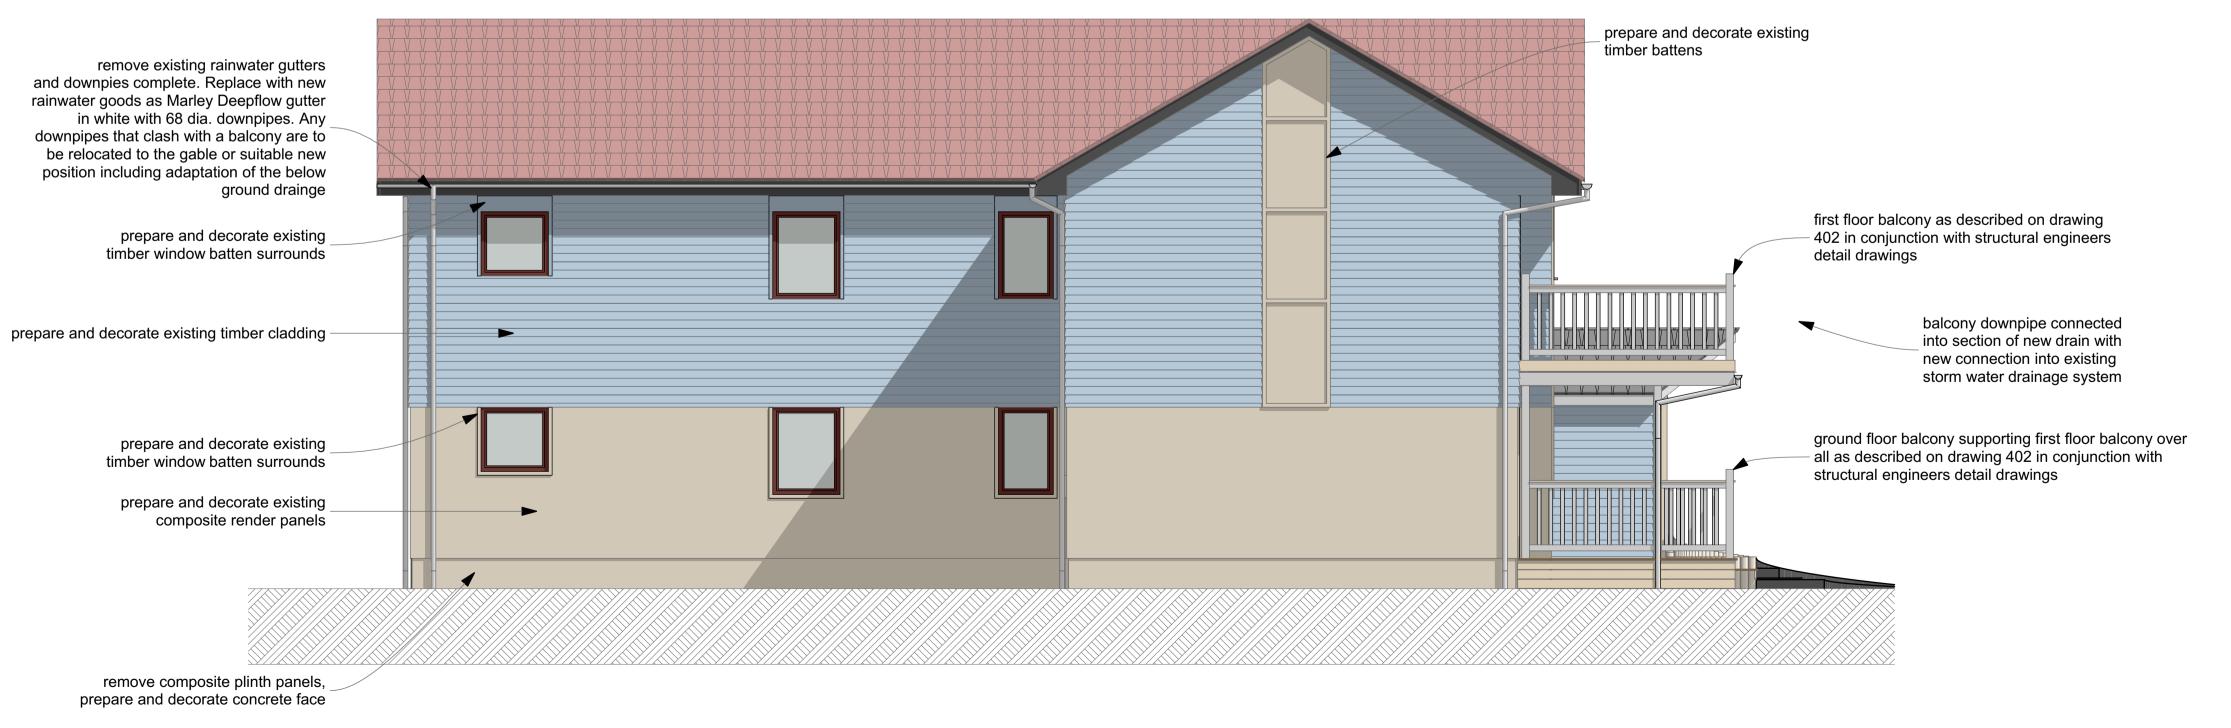

E-04

Unit D4 East Elevation

|                                                                                                                  | IMPORTANT NOTICE                                                                                                                                                                                                                                                                                                                                                                                                                                                                                                                                                                                                                                                         |
|------------------------------------------------------------------------------------------------------------------|--------------------------------------------------------------------------------------------------------------------------------------------------------------------------------------------------------------------------------------------------------------------------------------------------------------------------------------------------------------------------------------------------------------------------------------------------------------------------------------------------------------------------------------------------------------------------------------------------------------------------------------------------------------------------|
|                                                                                                                  | This Drawing remains at all times in the copyright of<br>The Inspired Partnership Limited. This drawing shall<br>not be altered or copied in whole or in part<br>without their prior written consent<br>THIS DRAWING HAS BEEN PREPARED<br>FROM SITE SURVEY INFORMATION TAKEN<br>BY IPL & OTHERS                                                                                                                                                                                                                                                                                                                                                                          |
| d decorate existing<br>render panels                                                                             | No allowance has been made for historic internal<br>fabric repairs, ie. additional wallboard. All opening<br>positions are located from external information.<br>Site check dimensions are to be taken prior to<br>manufacture of any bespoke items.                                                                                                                                                                                                                                                                                                                                                                                                                     |
| first floor balcony as described on drawing<br>– 402 in conjunction with structural engineers<br>detail drawings | Consultants & Contractors must check ALL<br>dimensions on site.<br>Only figured dimensions are to be used.<br>Discrepancies must be reported immediately to<br>the client before proceeding. Neither IPL nor the<br>client accepts responsibility for works undertaken or<br>materials purchased without accurate site<br>assessment and specific measurement<br>Where this drawing is used for TENDERING<br>purposes all tendering contractors must undertake<br>site inspection and avail themselves of site<br>conditions, and any discrepancies between a Survey<br>or a Proposal and a Site must be reported<br>immediately to the client and gualified clearly and |
| balcony downpipe connected<br>into section of new drain with                                                     | SURVEY                                                                                                                                                                                                                                                                                                                                                                                                                                                                                                                                                                                                                                                                   |
| new connection into existing<br>storm water drainage system                                                      | DISCUSSION PURPOSES                                                                                                                                                                                                                                                                                                                                                                                                                                                                                                                                                                                                                                                      |
| ground floor balcony supporting first floor<br>— balcony over all as described on drawing 402                    |                                                                                                                                                                                                                                                                                                                                                                                                                                                                                                                                                                                                                                                                          |
| in conjunction with structural engineers detail drawings                                                         | LPA PRE-APP DRAWING                                                                                                                                                                                                                                                                                                                                                                                                                                                                                                                                                                                                                                                      |
|                                                                                                                  |                                                                                                                                                                                                                                                                                                                                                                                                                                                                                                                                                                                                                                                                          |
|                                                                                                                  | CONSTRUCTION ISSUE                                                                                                                                                                                                                                                                                                                                                                                                                                                                                                                                                                                                                                                       |
|                                                                                                                  | REVISION  AS BUILT DRAWING                                                                                                                                                                                                                                                                                                                                                                                                                                                                                                                                                                                                                                               |
|                                                                                                                  | of the phase 2 works, including the<br>internal staircase.<br>Internal alterations and refurbishment<br>are described on the drawings prepared<br>by Newman Gauge                                                                                                                                                                                                                                                                                                                                                                                                                                                                                                        |
|                                                                                                                  |                                                                                                                                                                                                                                                                                                                                                                                                                                                                                                                                                                                                                                                                          |
|                                                                                                                  |                                                                                                                                                                                                                                                                                                                                                                                                                                                                                                                                                                                                                                                                          |
|                                                                                                                  |                                                                                                                                                                                                                                                                                                                                                                                                                                                                                                                                                                                                                                                                          |
|                                                                                                                  | Rev Date Comment   Client Approval                                                                                                                                                                                                                                                                                                                                                                                                                                                                                                                                                                                                                                       |
|                                                                                                                  | A - Approved     X   B - Approved with Comments     C - Do Not Use                                                                                                                                                                                                                                                                                                                                                                                                                                                                                                                                                                                                       |
|                                                                                                                  | Project:<br>2015/2016 Lagoon<br>Bay: Phase 2                                                                                                                                                                                                                                                                                                                                                                                                                                                                                                                                                                                                                             |
|                                                                                                                  | Client:<br>Butlins Skegness Resort<br>Roman Bank<br>Skegness<br>Lincolnshire<br>PE25 1NJ                                                                                                                                                                                                                                                                                                                                                                                                                                                                                                                                                                                 |
|                                                                                                                  | PARTNERSHIP<br>LIMITED                                                                                                                                                                                                                                                                                                                                                                                                                                                                                                                                                                                                                                                   |
|                                                                                                                  | Drawn: DS Date: Aug '15<br>Sheet Size: A1 Scale: 1:50                                                                                                                                                                                                                                                                                                                                                                                                                                                                                                                                                                                                                    |
|                                                                                                                  | Sheet Description:<br>D4<br>Elevations-Description-sheet 5                                                                                                                                                                                                                                                                                                                                                                                                                                                                                                                                                                                                               |
| Please consider the environment before printing                                                                  | Sheet Number:     No:     Rev:       S2_171_410     44                                                                                                                                                                                                                                                                                                                                                                                                                                                                                                                                                                                                                   |