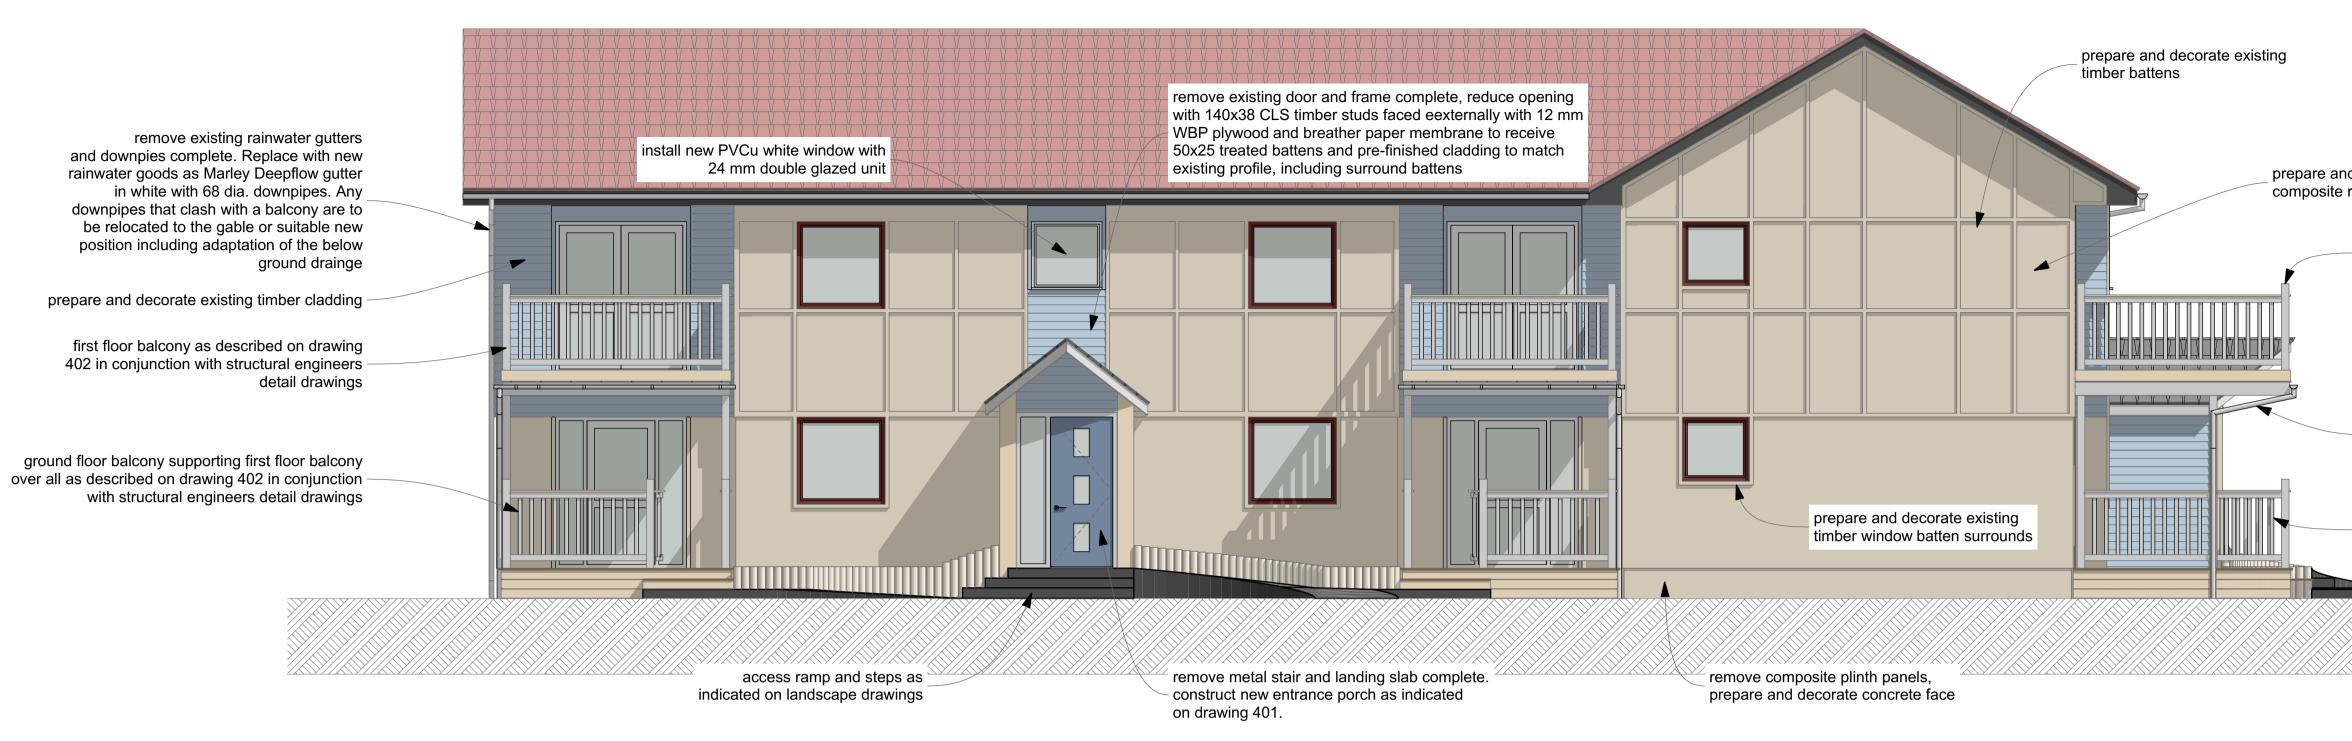

E-04

Unit D4 East Elevation

|                                                                                                                  | IMPORTANT NOTICE                                                                                                                                                                                                                                                                                                                                                                                                                                                                                                                                                                                                                                                         |
|------------------------------------------------------------------------------------------------------------------|--------------------------------------------------------------------------------------------------------------------------------------------------------------------------------------------------------------------------------------------------------------------------------------------------------------------------------------------------------------------------------------------------------------------------------------------------------------------------------------------------------------------------------------------------------------------------------------------------------------------------------------------------------------------------|
|                                                                                                                  | This Drawing remains at all times in the copyright of<br>The Inspired Partnership Limited. This drawing shall<br>not be altered or copied in whole or in part<br>without their prior written consent<br>THIS DRAWING HAS BEEN PREPARED<br>FROM SITE SURVEY INFORMATION TAKEN<br>BY IPL & OTHERS                                                                                                                                                                                                                                                                                                                                                                          |
| d decorate existing<br>render panels                                                                             | No allowance has been made for historic internal<br>fabric repairs, ie. additional wallboard. All opening<br>positions are located from external information.<br>Site check dimensions are to be taken prior to<br>manufacture of any bespoke items.                                                                                                                                                                                                                                                                                                                                                                                                                     |
| first floor balcony as described on drawing<br>– 402 in conjunction with structural engineers<br>detail drawings | Consultants & Contractors must check ALL<br>dimensions on site.<br>Only figured dimensions are to be used.<br>Discrepancies must be reported immediately to<br>the client before proceeding. Neither IPL nor the<br>client accepts responsibility for works undertaken or<br>materials purchased without accurate site<br>assessment and specific measurement<br>Where this drawing is used for TENDERING<br>purposes all tendering contractors must undertake<br>site inspection and avail themselves of site<br>conditions, and any discrepancies between a Survey<br>or a Proposal and a Site must be reported<br>immediately to the client and gualified clearly and |
| balcony downpipe connected<br>into section of new drain with                                                     | SURVEY                                                                                                                                                                                                                                                                                                                                                                                                                                                                                                                                                                                                                                                                   |
| new connection into existing<br>storm water drainage system                                                      | DISCUSSION PURPOSES                                                                                                                                                                                                                                                                                                                                                                                                                                                                                                                                                                                                                                                      |
| ground floor balcony supporting first floor<br>— balcony over all as described on drawing 402                    |                                                                                                                                                                                                                                                                                                                                                                                                                                                                                                                                                                                                                                                                          |
| in conjunction with structural engineers detail drawings                                                         | LPA PRE-APP DRAWING                                                                                                                                                                                                                                                                                                                                                                                                                                                                                                                                                                                                                                                      |
|                                                                                                                  |                                                                                                                                                                                                                                                                                                                                                                                                                                                                                                                                                                                                                                                                          |
|                                                                                                                  | CONSTRUCTION ISSUE                                                                                                                                                                                                                                                                                                                                                                                                                                                                                                                                                                                                                                                       |
|                                                                                                                  | REVISION  AS BUILT DRAWING                                                                                                                                                                                                                                                                                                                                                                                                                                                                                                                                                                                                                                               |
|                                                                                                                  | of the phase 2 works, including the<br>internal staircase.<br>Internal alterations and refurbishment<br>are described on the drawings prepared<br>by Newman Gauge                                                                                                                                                                                                                                                                                                                                                                                                                                                                                                        |
|                                                                                                                  |                                                                                                                                                                                                                                                                                                                                                                                                                                                                                                                                                                                                                                                                          |
|                                                                                                                  |                                                                                                                                                                                                                                                                                                                                                                                                                                                                                                                                                                                                                                                                          |
|                                                                                                                  |                                                                                                                                                                                                                                                                                                                                                                                                                                                                                                                                                                                                                                                                          |
|                                                                                                                  | Rev Date Comment   Client Approval                                                                                                                                                                                                                                                                                                                                                                                                                                                                                                                                                                                                                                       |
|                                                                                                                  | A - Approved     X   B - Approved with Comments     C - Do Not Use                                                                                                                                                                                                                                                                                                                                                                                                                                                                                                                                                                                                       |
|                                                                                                                  | Project:<br>2015/2016 Lagoon<br>Bay: Phase 2                                                                                                                                                                                                                                                                                                                                                                                                                                                                                                                                                                                                                             |
|                                                                                                                  | Client:<br>Butlins Skegness Resort<br>Roman Bank<br>Skegness<br>Lincolnshire<br>PE25 1NJ                                                                                                                                                                                                                                                                                                                                                                                                                                                                                                                                                                                 |
|                                                                                                                  | PARTNERSHIP<br>LIMITED                                                                                                                                                                                                                                                                                                                                                                                                                                                                                                                                                                                                                                                   |
|                                                                                                                  | Drawn: DS Date: Aug '15<br>Sheet Size: A1 Scale: 1:50                                                                                                                                                                                                                                                                                                                                                                                                                                                                                                                                                                                                                    |
|                                                                                                                  | Sheet Description:<br>D4<br>Elevations-Description-sheet 5                                                                                                                                                                                                                                                                                                                                                                                                                                                                                                                                                                                                               |
| Please consider the environment before printing                                                                  | Sheet Number:     No:     Rev:       S2_171_410     44                                                                                                                                                                                                                                                                                                                                                                                                                                                                                                                                                                                                                   |