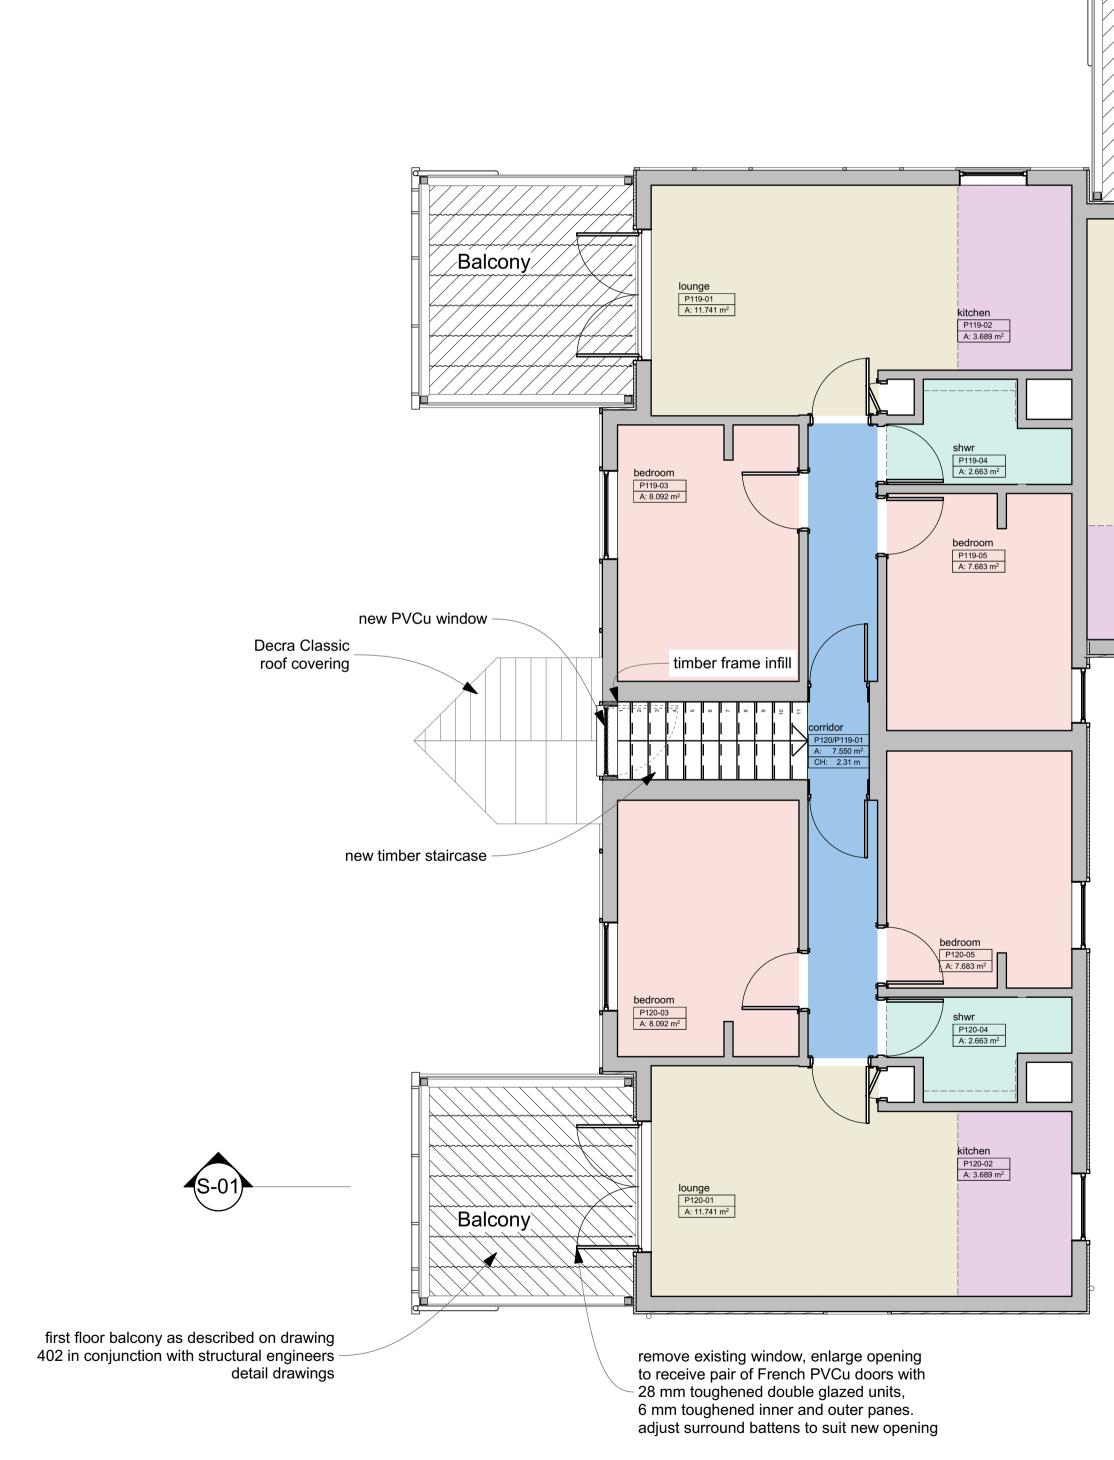

first floor balcony as described on drawing — 402 in conjunction with structural engineers detail drawings

remove existing window, enlarge opening to receive pair of French PVCu doors with — 28 mm toughened double glazed units, 6 mm toughened inner and outer panes. adjust surround battens to suit new opening