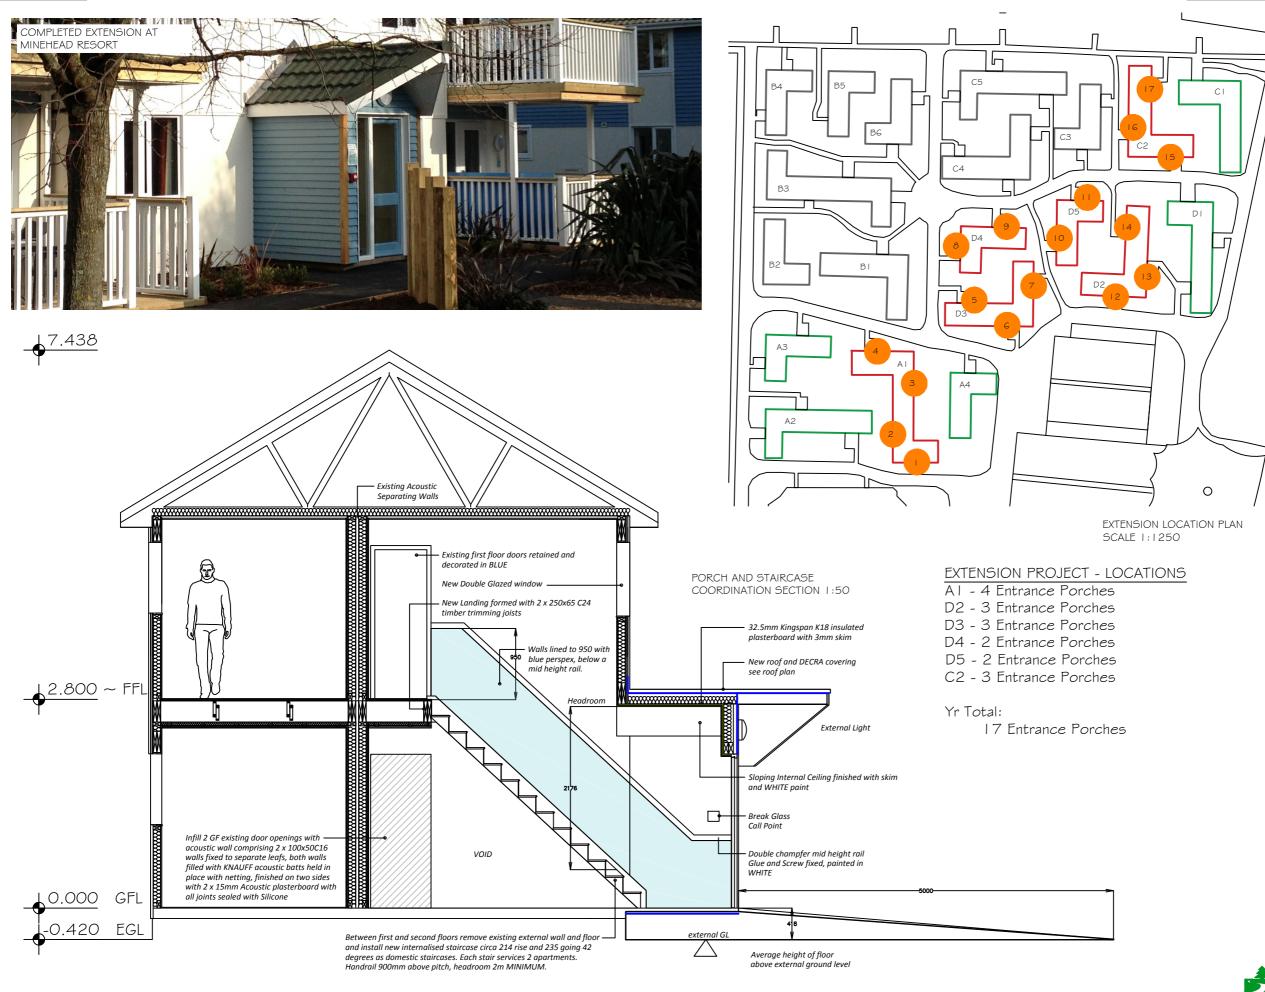

## Project:

2015/2016 LAGOON BAY PHASE 2

## Client:

BUTLINS SKEGNESS RESORT ROMAN BANK SKEGNESS LINCOLNSHIRE PE25 INJ

Drawn: JMD Date: SEPT 2015

Sheet Size: A3 Scale: 1:50

Sheet Description:

LAGOON BAY - SKEGNESS PORCH SECTION \$ LOCATION

Sheet Number: 52 2015 171 403