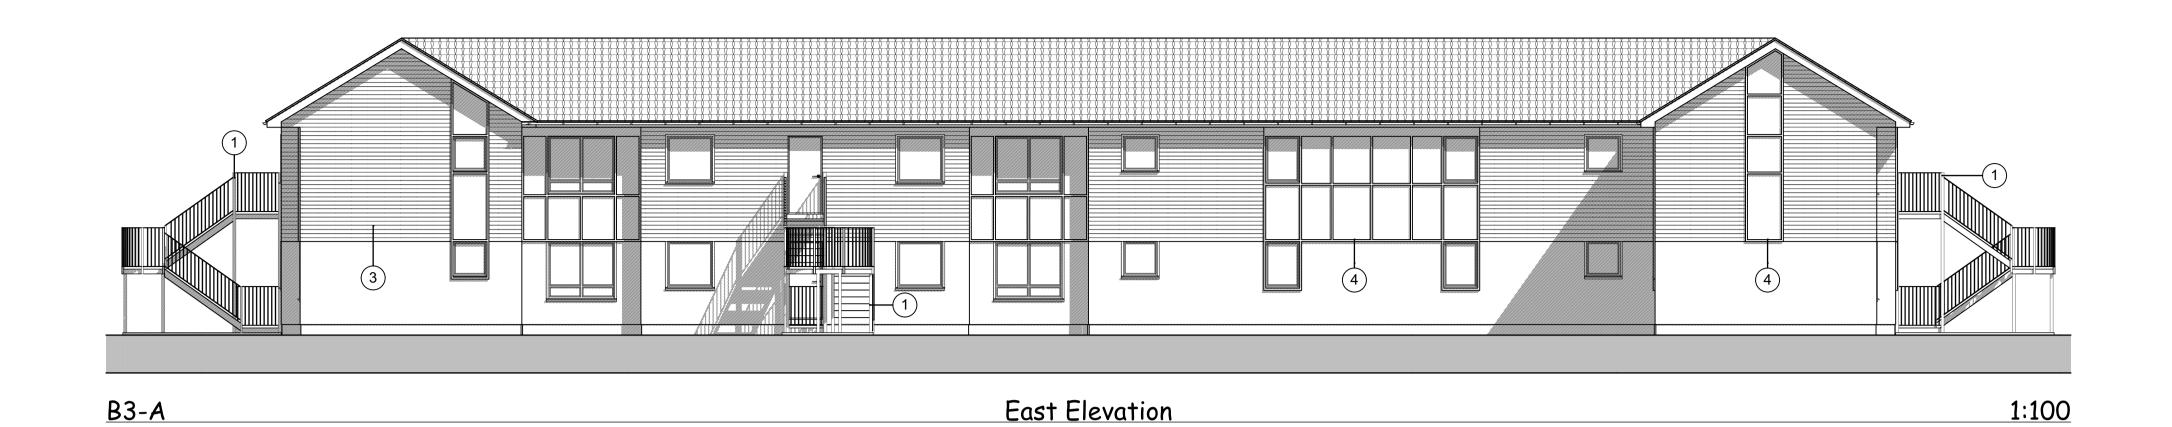

B3-C East Elevation

\$

B3 Survey Elevations

Sheet Number: Rev:
PROV/IPL/2014/144/119-b C

Sheet Description:

THIS DRAWING HAS BEEN PREPARED FROM SITE SURVEY INFORMATION TAKEN BY OTHERS

Contractors must check ALL dimensions on site. Only figured dimensions are to be worked from.