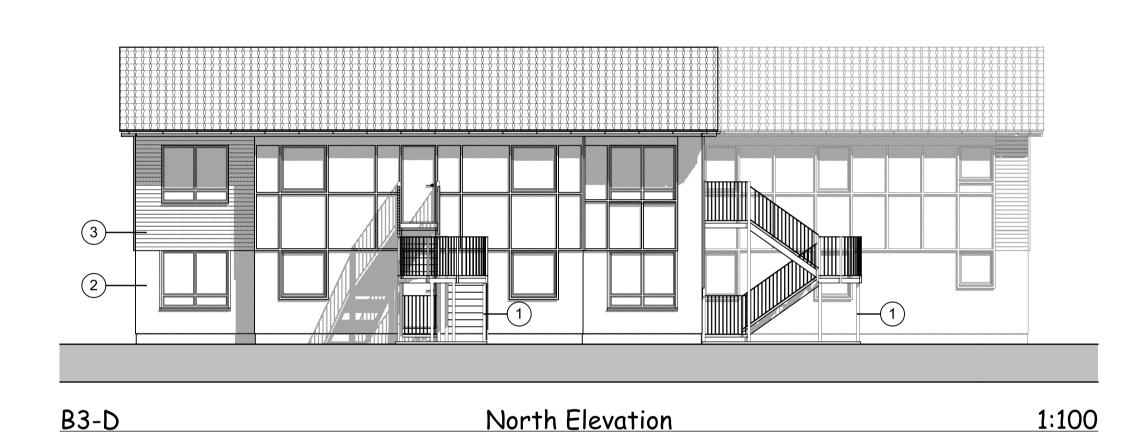

B3-C East Elevation

\$

B3 Survey Elevations

Sheet Number: Rev:
PROV/IPL/2014/144/119-b C

Sheet Description:

THIS DRAWING HAS BEEN PREPARED FROM SITE SURVEY INFORMATION TAKEN BY OTHERS

Contractors must check ALL dimensions on site. Only figured dimensions are to be worked from.