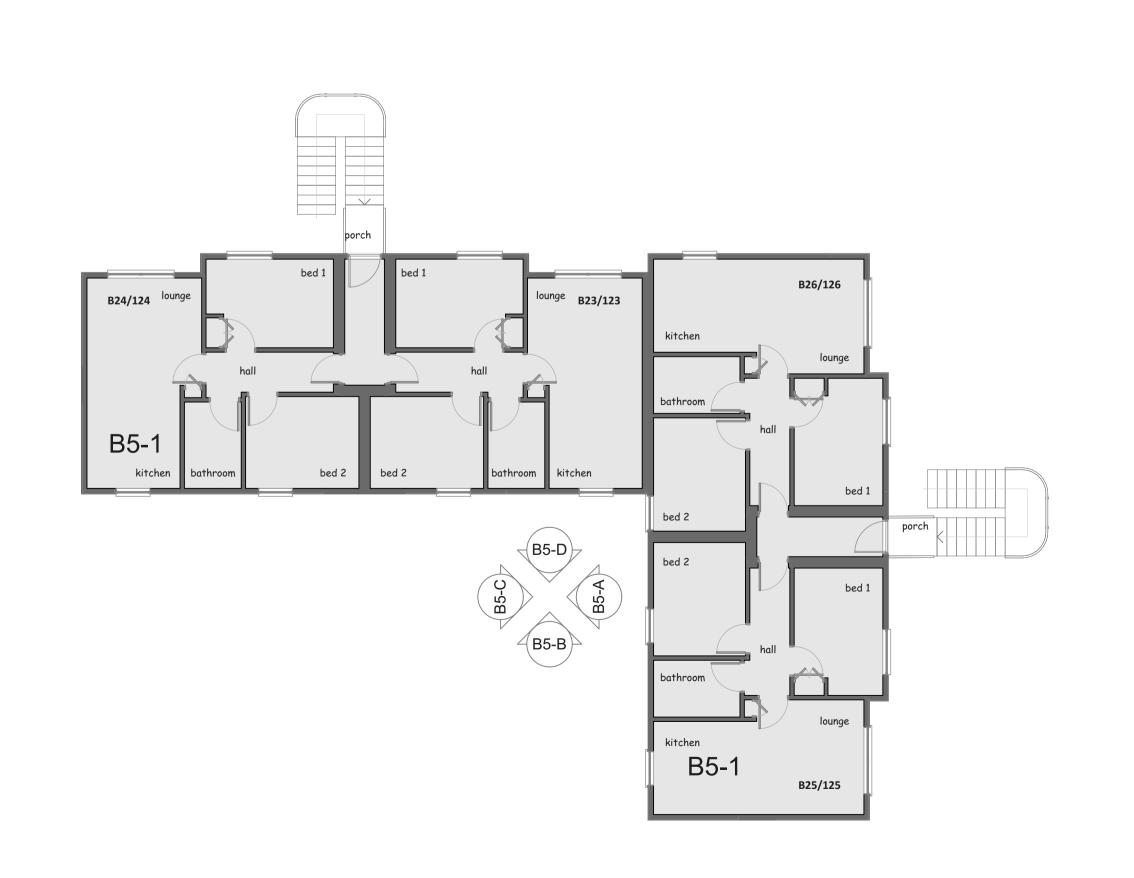

First Floor

A 10/10/2014 LPA additional information as requested

RevID Issue Date Description

Project:

2014/2015 Lagoon Bay
Silver > Gold Balconies

Client:

Butlins Skegness Resort
Roman Bank
Skegness
Lincolnshire
PE25 1NJ

| Drawn:                        | DPS | Approved | : AUG 2014 |
|-------------------------------|-----|----------|------------|
| Sheet Size:                   | A1  | Scale:   | 1:100      |
| Sheet Description:            |     |          |            |
| B5 Survey Elevations and Plan |     |          |            |