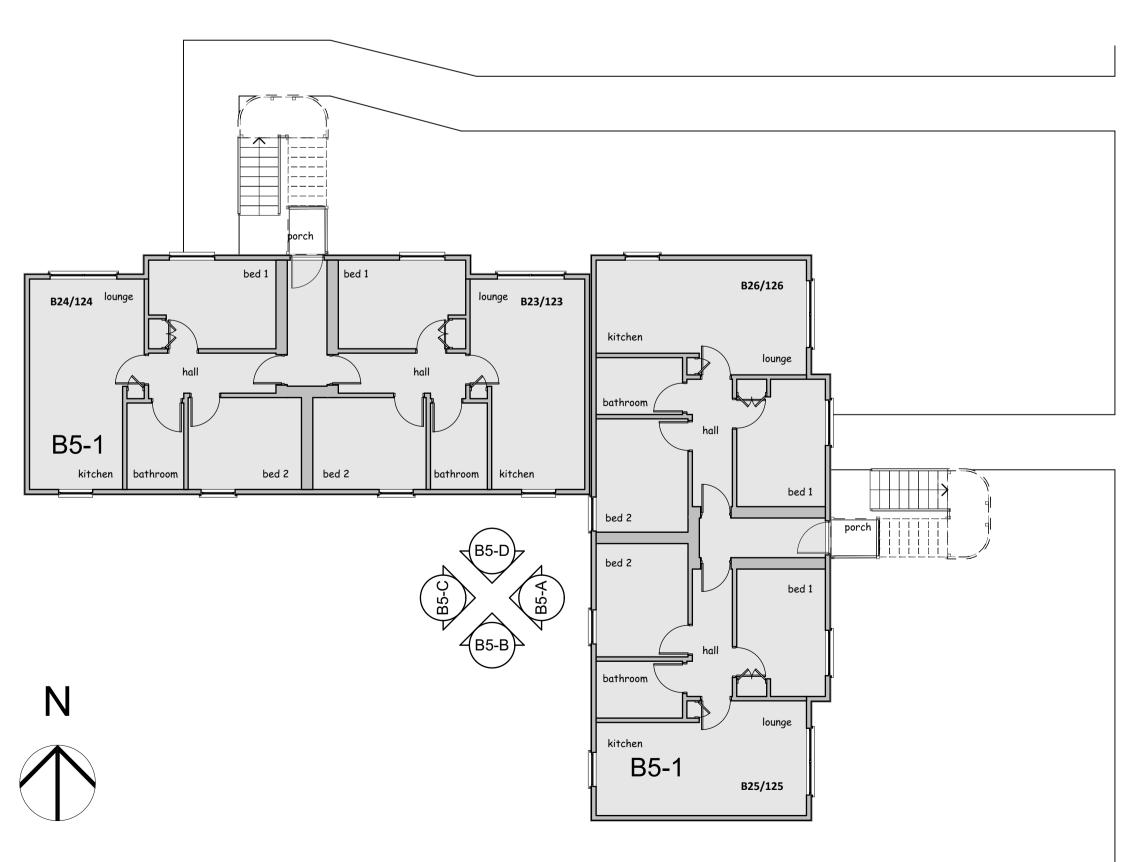

| Drawn:                        | DPS | Approved | : AUG 2014 |
|-------------------------------|-----|----------|------------|
| Sheet Size:                   | A1  | Scale:   | 1:100      |
| Sheet Description:            |     |          |            |
| B5 Survey Elevations and Plan |     |          |            |