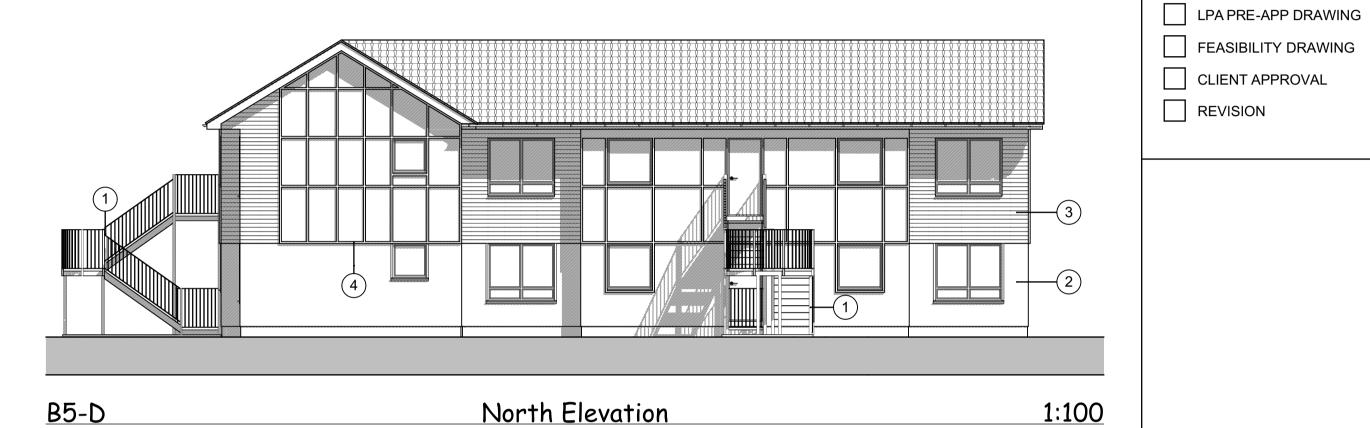

## KEYNOTES

- 1 existing galvanised steel external staircase
- (2) composite rendered panels, self finished
- (3) timber weatherboarding, dark painted
- 4) timber planking and window surrounds, dark painted