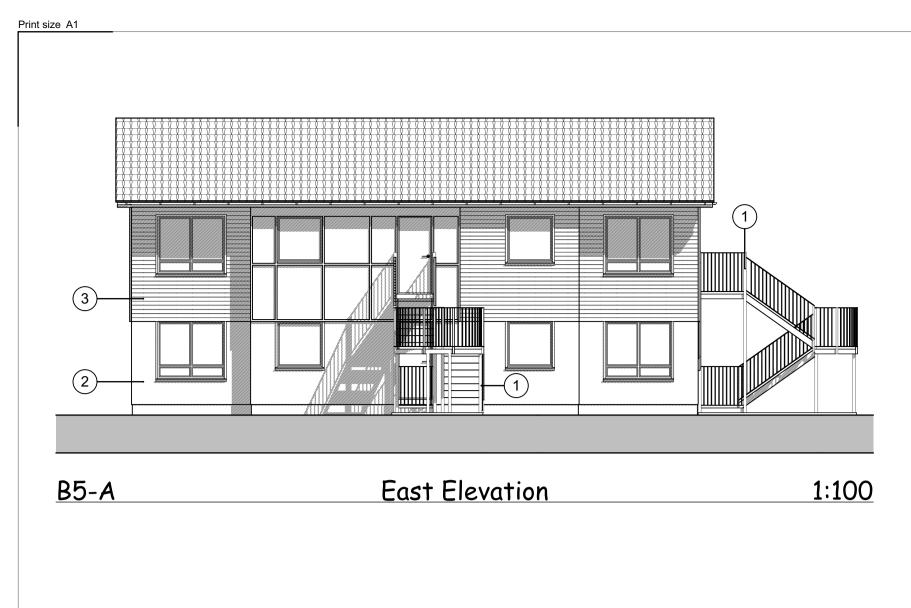

## KEYNOTES

- 1 existing galvanised steel external staircase
- (2) composite rendered panels, self finished
- (3) timber weatherboarding, dark painted
- 4) timber planking and window surrounds, dark painted