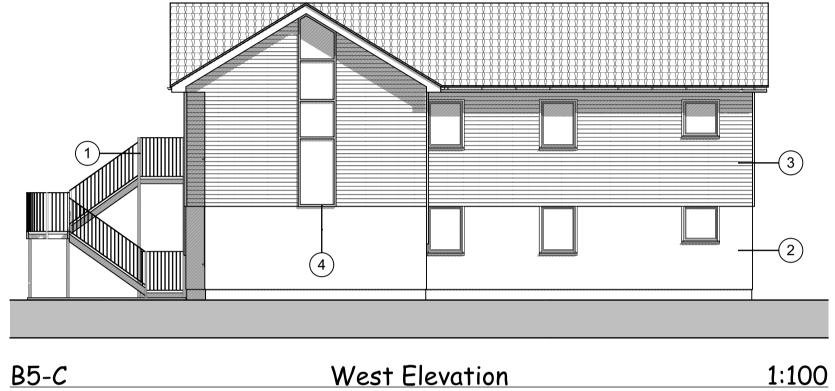

## KEYNOTES

- 1 existing galvanised steel external staircase
- (2) composite rendered panels, self finished
- (3) timber weatherboarding, dark painted
- 4) timber planking and window surrounds, dark painted