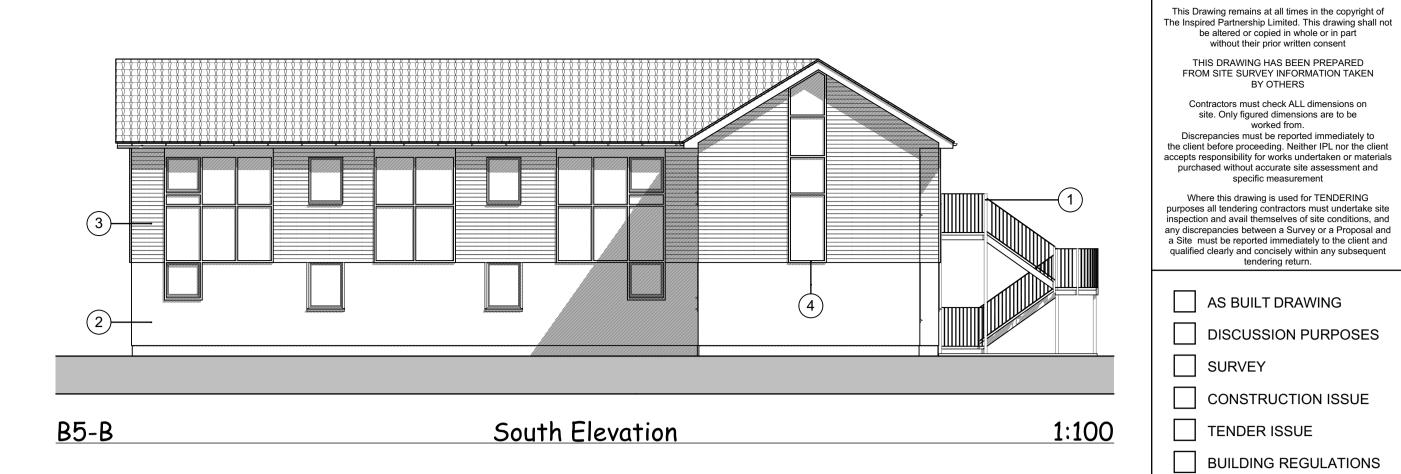

## KEYNOTES

- 1 existing galvanised steel external staircase
- (2) composite rendered panels, self finished
- (3) timber weatherboarding, dark painted
- 4) timber planking and window surrounds, dark painted