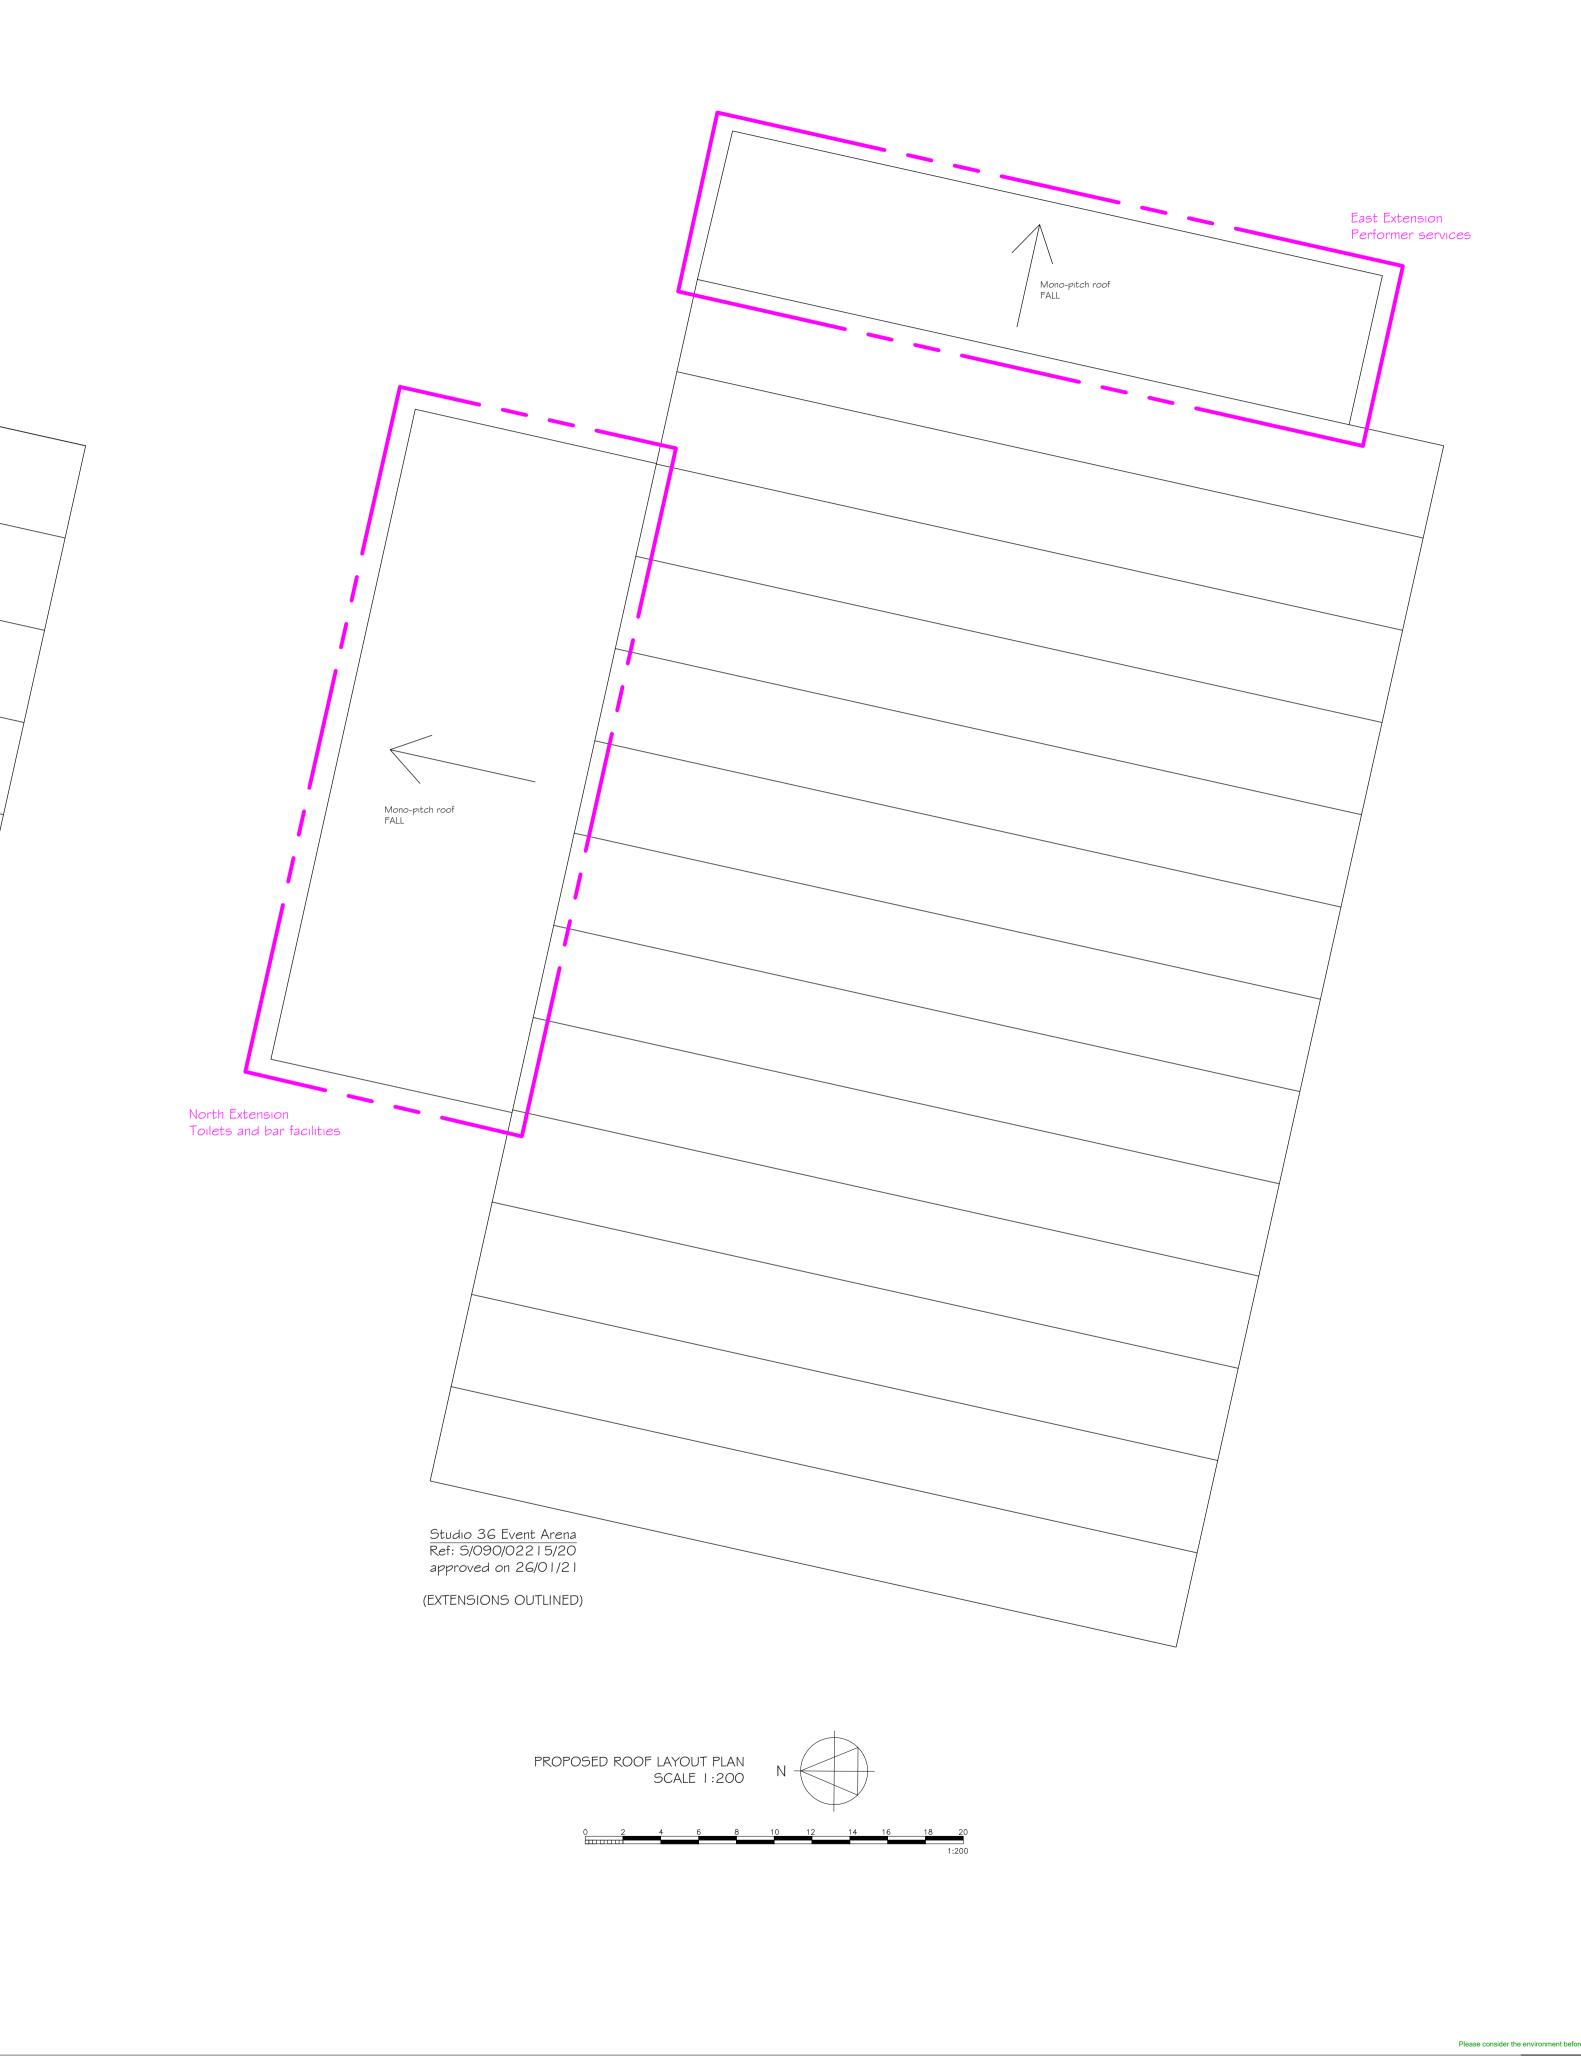

Print size A1

IMPORTANT NOTICE

|          | This drawing and the information contained therein<br>shall remain at all times the intellectual property of<br>Inspired Partnership Limited (IPL) and may be used<br>under express licence only by the client in the<br>execution of a contract, this drawing shall not be<br>copied in whole or in part and shall not be altered |
|----------|------------------------------------------------------------------------------------------------------------------------------------------------------------------------------------------------------------------------------------------------------------------------------------------------------------------------------------|
|          | without their express consent in writing.<br>Contractors must check all dimensions on site prior<br>to manufacturer or ordening of any relevant or<br>associated features, IPL accepts NO responsibility<br>for materials purchased without first checking and<br>recording site measurements. No dimensions                       |
|          | Tendering contractors must undertake a site<br>inspection, any discrepancies discovered shall be<br>reported to the client and to IPL immediately for<br>assessment, and they must be clearly and concisely<br>qualified within tender return submissions.                                                                         |
|          | AS BUILT DRAWING   LICENSING   REVISION REF   CONSTRUCTION ISSUE   TENDER ISSUE   BUILDING REGULATIONS   LPA SUBMISSION   LPA PRE-APP   FOR APPROVAL RP - 10/08/21   FEASIBILITY NR   DRAFT FOR DISCUSSION   SURVEY                                                                                                                |
|          | Rev         Date         Description           OI         30/09/2 I         For LPA submission                                                                                                                                                                                                                                     |
|          |                                                                                                                                                                                                                                                                                                                                    |
|          | RELEVANT AREAS<br>North Extension - 35m x 12.5m (437.5 sqm)                                                                                                                                                                                                                                                                        |
|          | <u>East Extension</u> - 35m x 7.5m (262.5 sqm)                                                                                                                                                                                                                                                                                     |
|          |                                                                                                                                                                                                                                                                                                                                    |
|          | Customer BRAND:                                                                                                                                                                                                                                                                                                                    |
|          | Butlin's                                                                                                                                                                                                                                                                                                                           |
|          | Project:<br>STUDIO 36 EXTENSION                                                                                                                                                                                                                                                                                                    |
|          | Client:<br>BUTLINS RESORT<br>ROMAN BANK<br>SKEGNESS<br>PE25 I NJ                                                                                                                                                                                                                                                                   |
|          |                                                                                                                                                                                                                                                                                                                                    |
|          | Drawn:       JD       Approved:       SEPT 202           Scale:       1:200       @ A   PRINT SIZE                                                                                                                                                                                                                                 |
|          | Sheet Description:<br>ROOF LAYOUTS TO<br>SUPPORT LPA SUBMISSION                                                                                                                                                                                                                                                                    |
| printing | Sheet Number:         Issue:           IPL_2   _363/   2 _   07         0   -LPA           Print size A1                                                                                                                                                                                                                           |