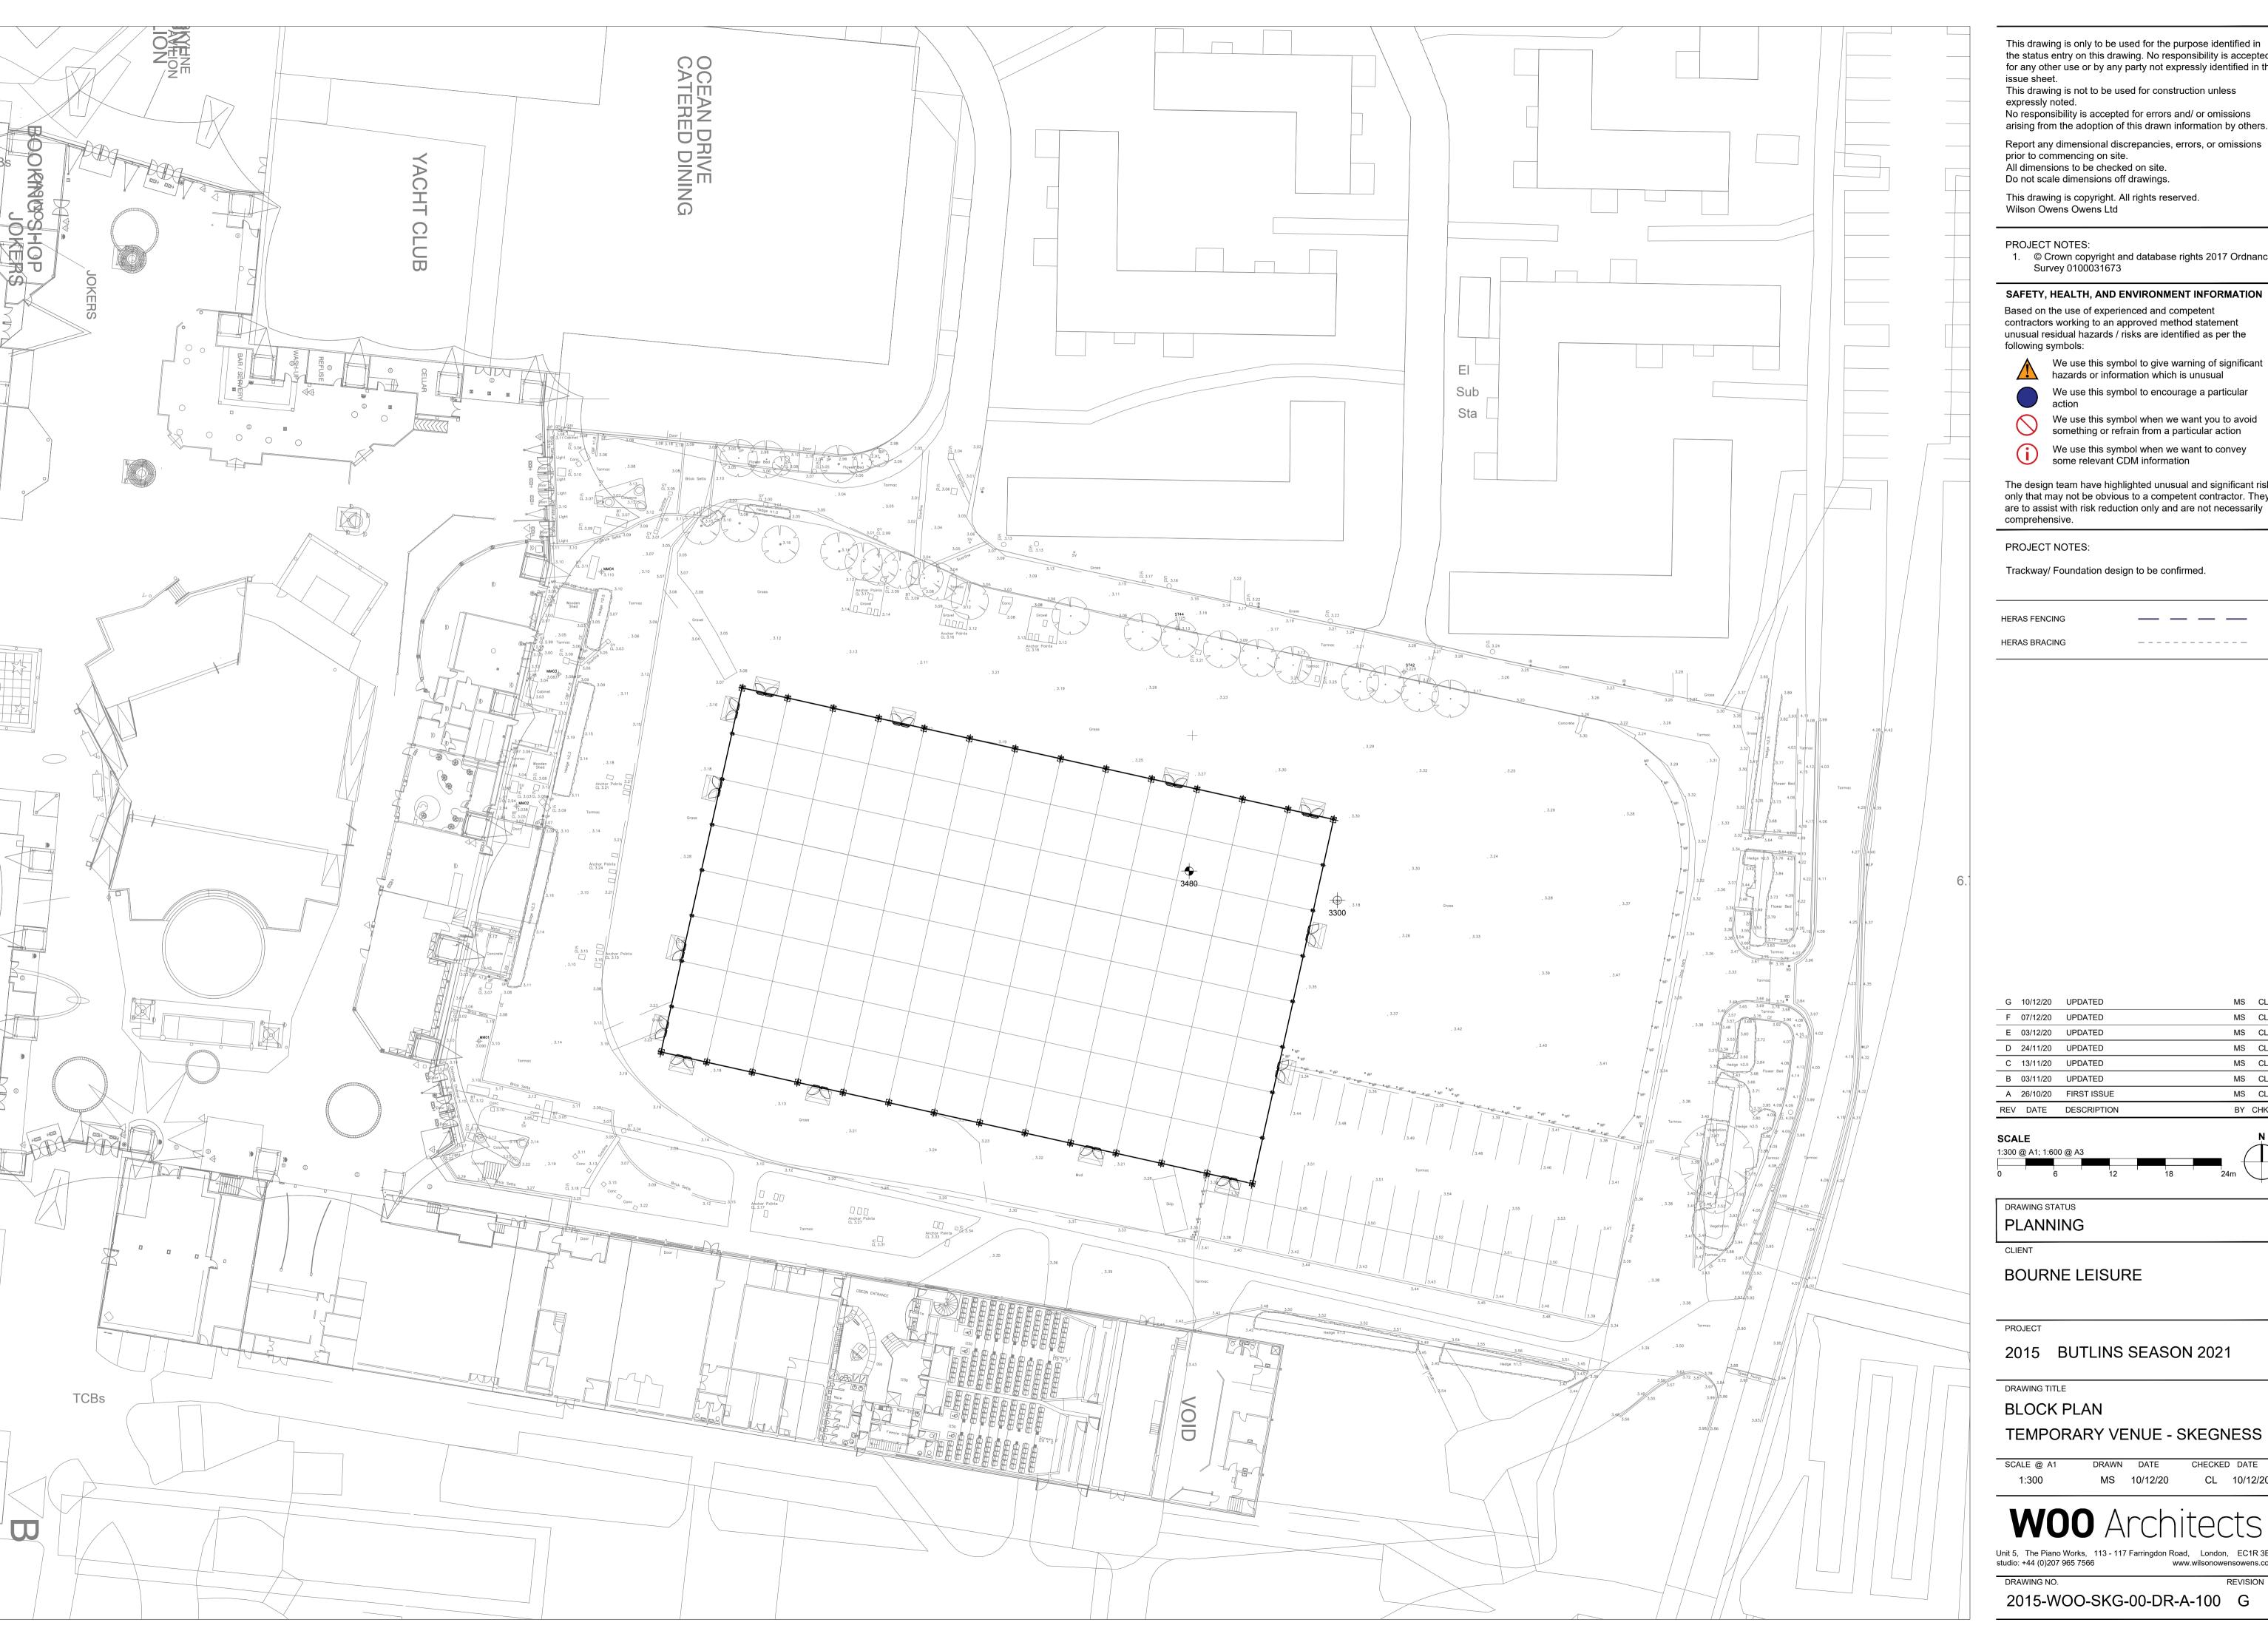

PROJECT NOTES:

Trackway/ Foundation design to be confirmed.

HERAS BRACING \_\_\_\_\_

| G | 10/12/20 | UPDATED     | MS | CL |
|---|----------|-------------|----|----|
| F | 07/12/20 | UPDATED     | MS | CL |
| Е | 03/12/20 | UPDATED     | MS | CL |
| D | 24/11/20 | UPDATED     | MS | CL |
| С | 13/11/20 | UPDATED     | MS | CL |
| В | 03/11/20 | UPDATED     | MS | CL |
| Α | 26/10/20 | FIRST ISSUE | MS | CL |
|   |          |             |    |    |

DRAWING STATUS

PLANNING

**BOURNE LEISURE** 

PROJECT

2015 BUTLINS SEASON 2021

DRAWING TITLE

**BLOCK PLAN** 

TEMPORARY VENUE - SKEGNESS