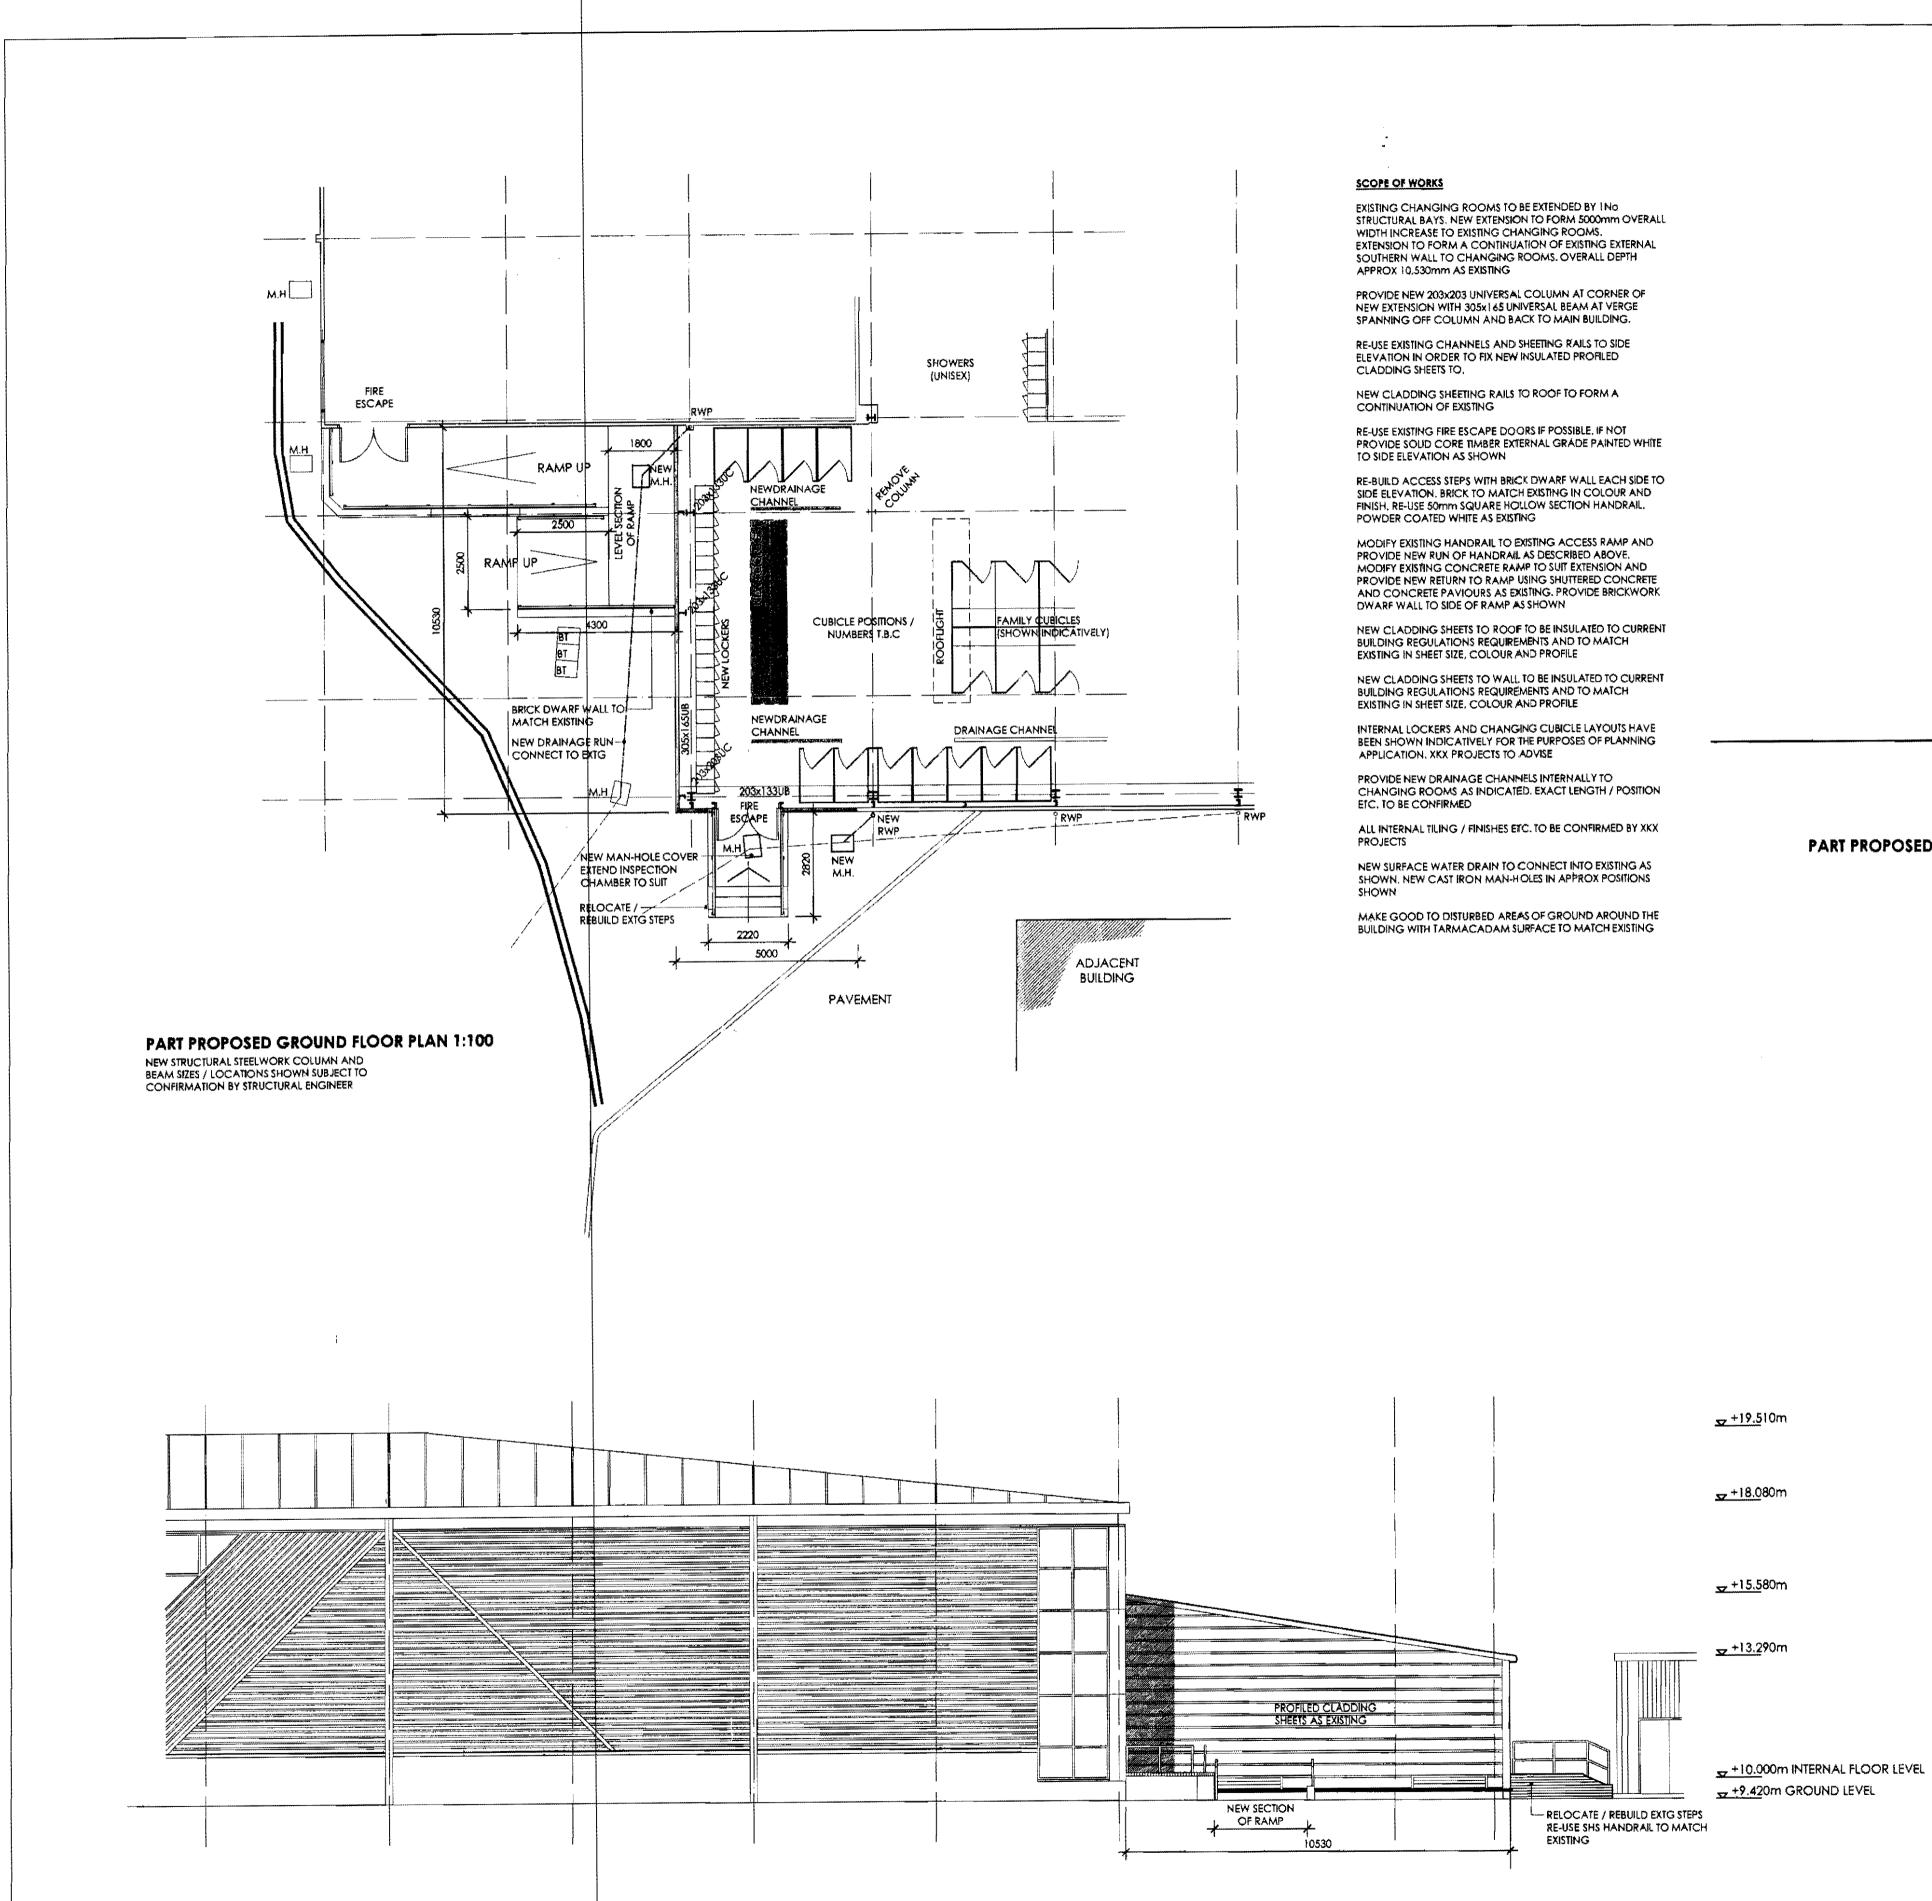

PART PROPOSED WEST ELEVATION 1:100

PART PROPOSED SOUTH ELEVATION 1:100

BLOCK PLAN (ROOF PLAN) OF PROPOSED LEISURE CENTRE 1:500 SEE 1:100 SCALE PLAN OVER PAGE FOR DETAILED PLAN OF AFFECTED AREA SHOWN HATCHED

GREY SHADING DENOTES PROPOSED EXTENSION

B. 1:500 BLOCK / ROOF PLAN ADDED. LEVELS ADDED (22.11.2010) A. POSITION OF ACCESS STEPS AMENDED (01.11.2010) Revision Issued for PLANNING PURPOSES

Project CHANGING ROOM EXTENSION: SPLASH BUTLINS RESORT ROMAN BANK INGOLDMELLS