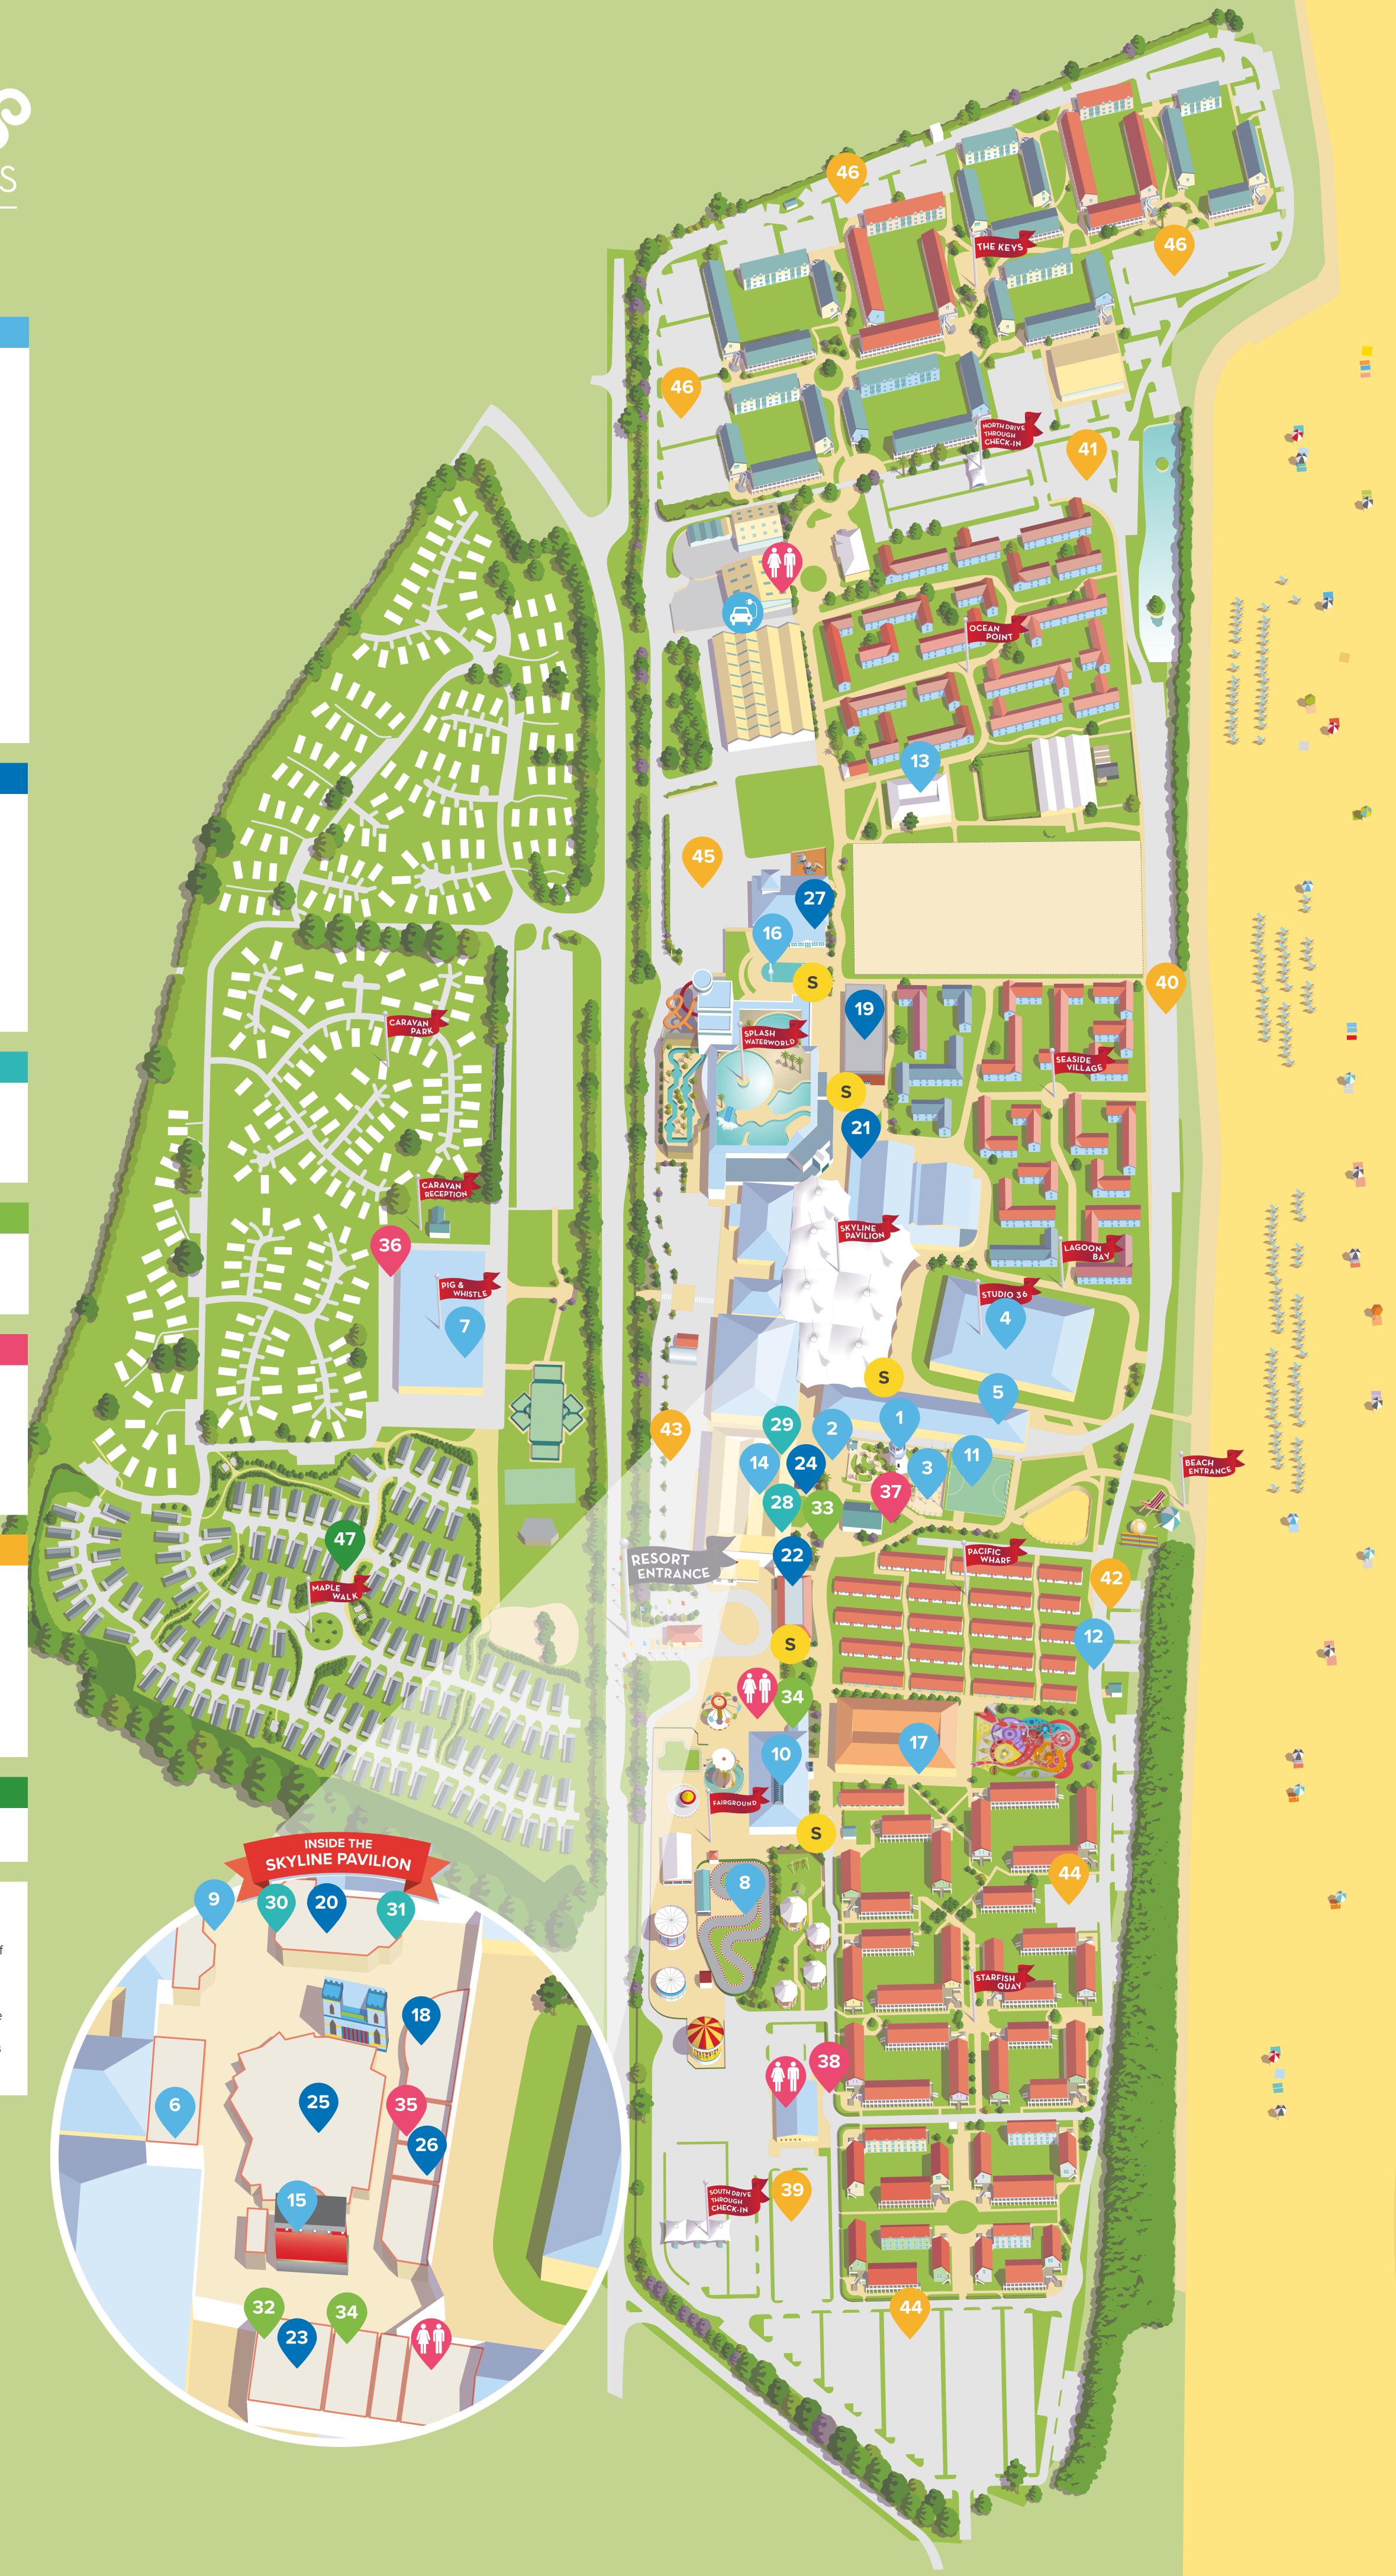

### **Entertainment and Leisure**

- 1 Activity Gardens
- 2 Adventure Golf
- 3 Aerial Adventures
- Studio 36
- 5 Bullseye Bay
- 6 Centre Stage
- 7 Pig and Whistle
- 8 Go-Karts
- 9 Hotshots
- 10 Arcade
- 11 Kickabout Quay
- 12 Original Chalet
- 13 Laser Tag
- 14 Reds
- 15 Skyline Stage
- 16 Splash Zone
- 17 Green Baize Games Room

### **Restaurants and Bars**

- **18** Burger King
- 19 Firehouse Grill
- 20 Jellyfish Lounge
- 21 Papa Johns
- 22 The Diner 23 Rock & Sole
- 24 Scoop
- **25** Seaside Treats
- **26** Costa Coffee
- 27 The Beachcomber Inn

#### **Dining Plan Restaurants**

- 28 Coast Restaurant
- 29 Coral Beach Restaurant
- 30 The Deck Restaurant
- 31 The Yacht Club

### Shops

- 32 Butlin's The Store / Little Something
- 33 Hire Shop
- 34 The Supermarket

### **Services and Amenities**

- 35 Discover Butlin's **36** Launderette
- **37** Leisure Hub
- 38 Resort Safety and Lost Property
- Smoking Areas
- †† Toilets

### Car Parks

- 39 Coach Parking
- 40 Blue Parking Zone
- 41 Yellow Parking Zone 42 Pink Parking Zone
- 43 Purple Parking Zone
- 44 Orange Parking Zone
- 45 Green Parking Zone
- 46 Grey Parking Zone

# **Premium Lodges**

Premium Lodges
Opening from March 2024

## S SMOKING

Butlin's is a family resort so in the main areas of our resort (e.g. around the Skyline Pavilion, our restaurants and Splash Waterworld), we have a no smoking policy. If you are out and about on resort and would like to smoke, please use one of the designated smoking areas as indicated by this symbol. Given their remarkable likeness to cigarettes, this includes e-cigarettes.